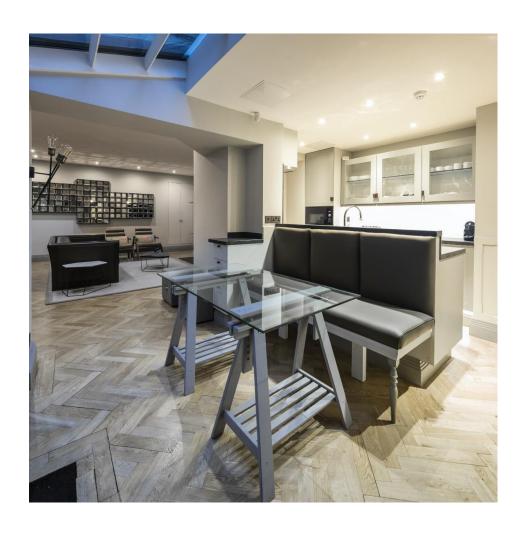

## North Audley Street, Mayfair

Price £3,570 pw

This modern three-bedroom apartment, spanning approximately 667.36 Sq Feet is located in the heart of London, offering a luxurious and comfortable living experience. (1 King size bedroom (can be made into a Twin room) and 2 Single Bedrooms)