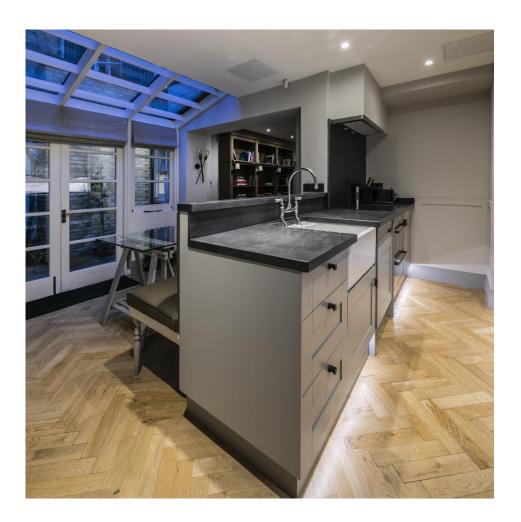

## North Audley Street, Mayfair

Price £3,570 pw

This modern three-bedroom apartment, spanning approximately 667.36 Sq Feet is located in the heart of London, offering a luxurious and comfortable living experience. (1 King size bedroom (can be made into a Twin room) and 2 Single Bedrooms)