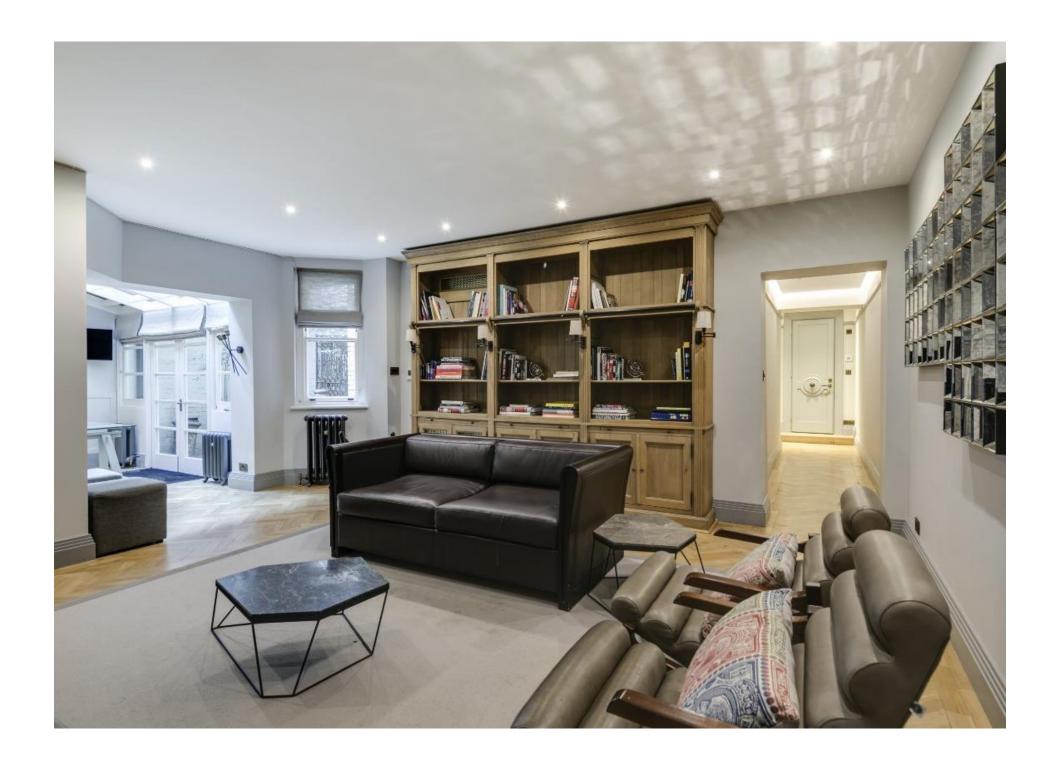

## North Audley Street, Mayfair

Price £3,570 pw

This modern three-bedroom apartment, spanning approximately 667.36 Sq Feet is located in the heart of London, offering a luxurious and comfortable living experience. (1 King size bedroom (can be made into a Twin room) and 2 Single Bedrooms)