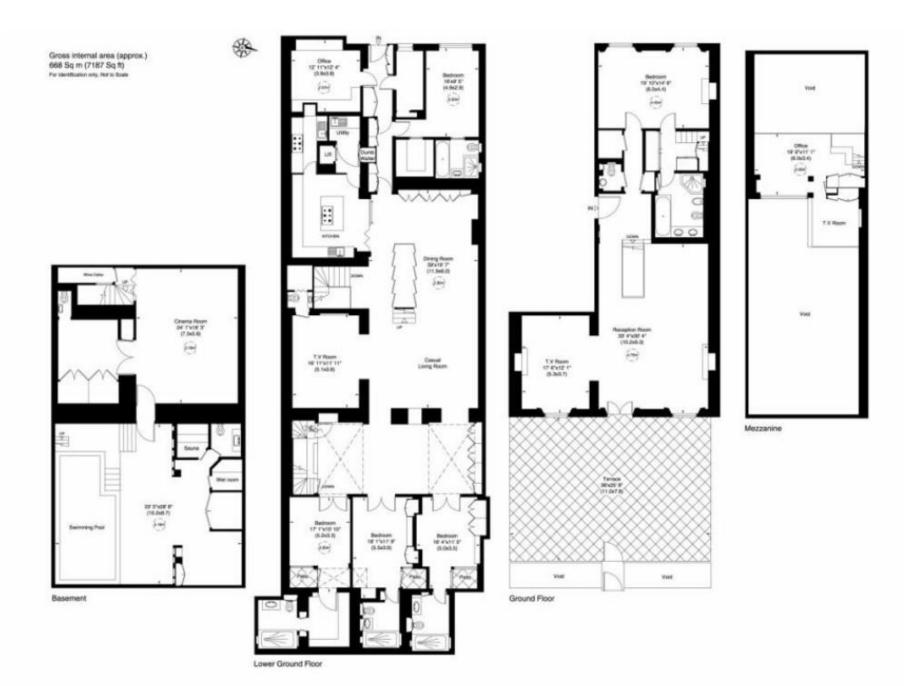

five bedrooms is a sanctuary of comfort, with plush carpets, large windows, and en-suite bathrooms for privacy and convenience.

Stunning Views: Enjoy breathtaking views of Knightsbridge and its surroundings from the apartment's well-appointed balconies.

Prime Location: Situated on Princes Street, residents are immersed in the cultural richness and upscale amenities that Knightsbridge has to offer. World-class shopping, dining, and entertainment options are just moments away.

Security and Amenities: The building provides 24-hour concierge service, secure parking, and access to exclusive communal spaces, ensuring both comfort and safety. Additional Information:

Bedrooms: 5
Bathrooms: 5

Square Footage: 7187 sq ft









## **Features**

- 5 Bedrooms5 Bathrooms1 Living roomConcierge









Global 1 23 Berkeley Square London W1J 6JE

T: +44 (0)20 3355 0191 W: www.theglobal1.com