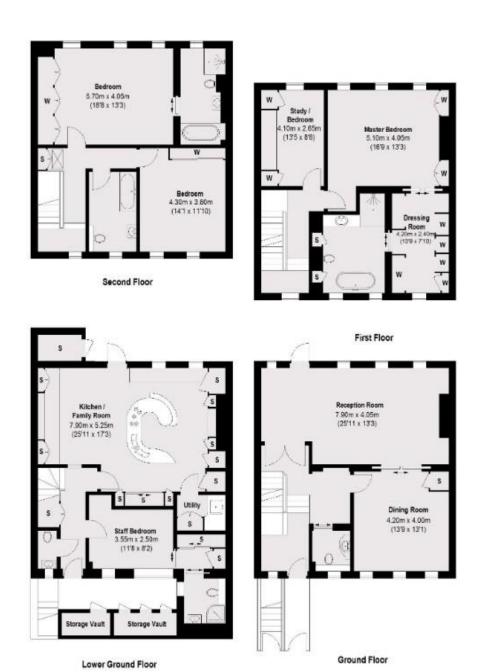

## Features

- 4 Bedrooms4 Bathrooms2 Reception

Total area (approx.): 274.16 sq. m (2951 sq. ft) Vault; 4.61 sq. m ( 50 sq. ft)

Global 1 23 Berkeley Square London W1J 6JE

T: +44 (0)20 3355 0191 W: www.theglobal1.com