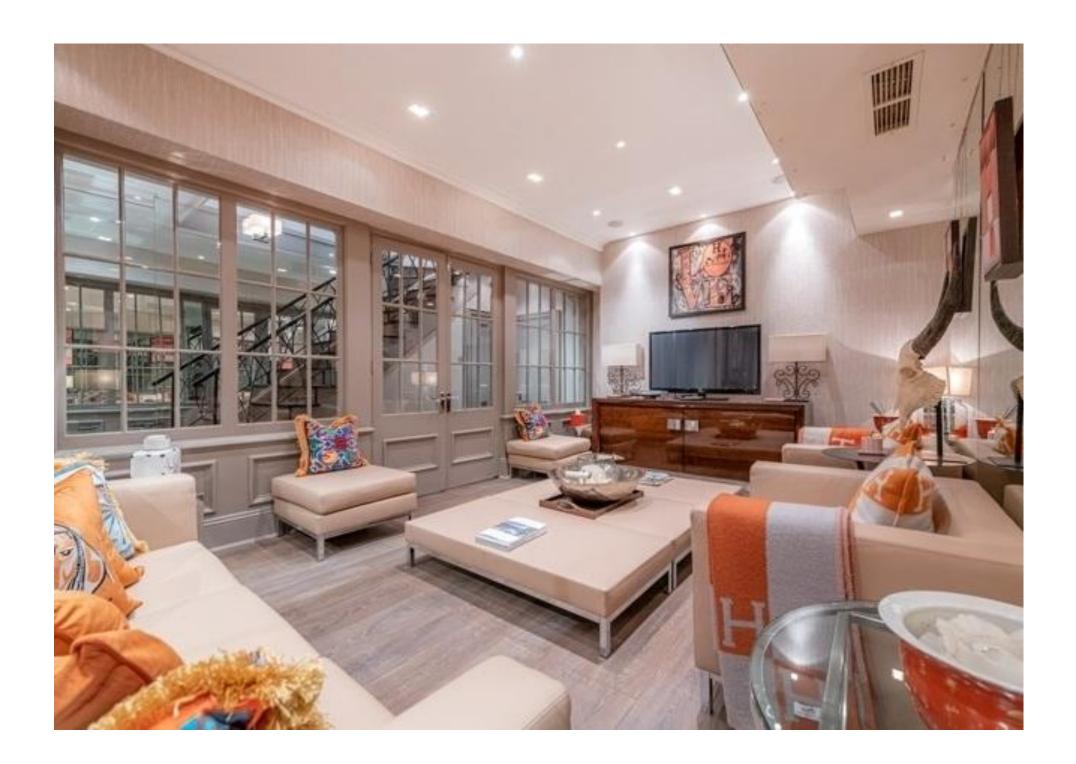

An L shaped reception room with terrace overlooking Regents Park, a fully fitted high-spec kitchen with led lighting, a grand dining room, family room, tv room, study/office, gymnasium and sauna.

Across the terrace and patio garden which features a fountain with a lovely seating area and a mews house at the back (offering 2 bedrooms, modern bathroom and separate living area and a small kitchen).