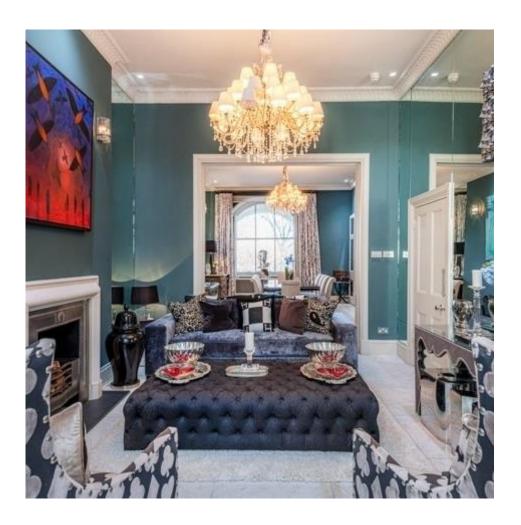

## Hanover Terrace, Regent's Park

Price £17,000 pw

A spectacular family home located in the heart of Regents Park. The property which has been Interior Designed to the highest standard has a large amount of natural light and high ceilings throughout and benefits from a master bedroom with dressing room and en-suite bathroom, four further bedrooms, two bathrooms (one en-suite) with a further en-suite shower room.

An L shaped reception room with terrace overlooking Regents Park, a fully fitted high-spec kitchen with led lighting, a grand dining room, family room, tv room, study/office, gymnasium and sauna.

Across the terrace and patio garden which features a fountain with a lovely seating area and a mews house at the back (offering 2 bedrooms, modern bathroom and separate living area and a small kitchen).