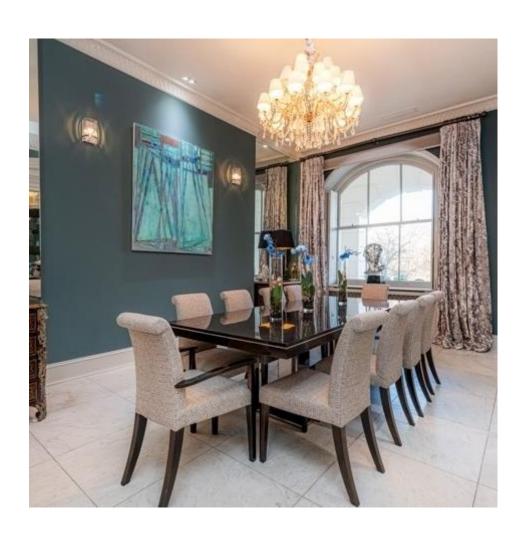

An L shaped reception room with terrace overlooking Regents Park, a fully fitted high-spec kitchen with led lighting, a grand dining room, family room, tv room, study/office, gymnasium and sauna.

Across the terrace and patio garden which features a fountain with a lovely seating area and a mews house at the back (offering 2 bedrooms, modern bathroom and separate living area and a small kitchen).