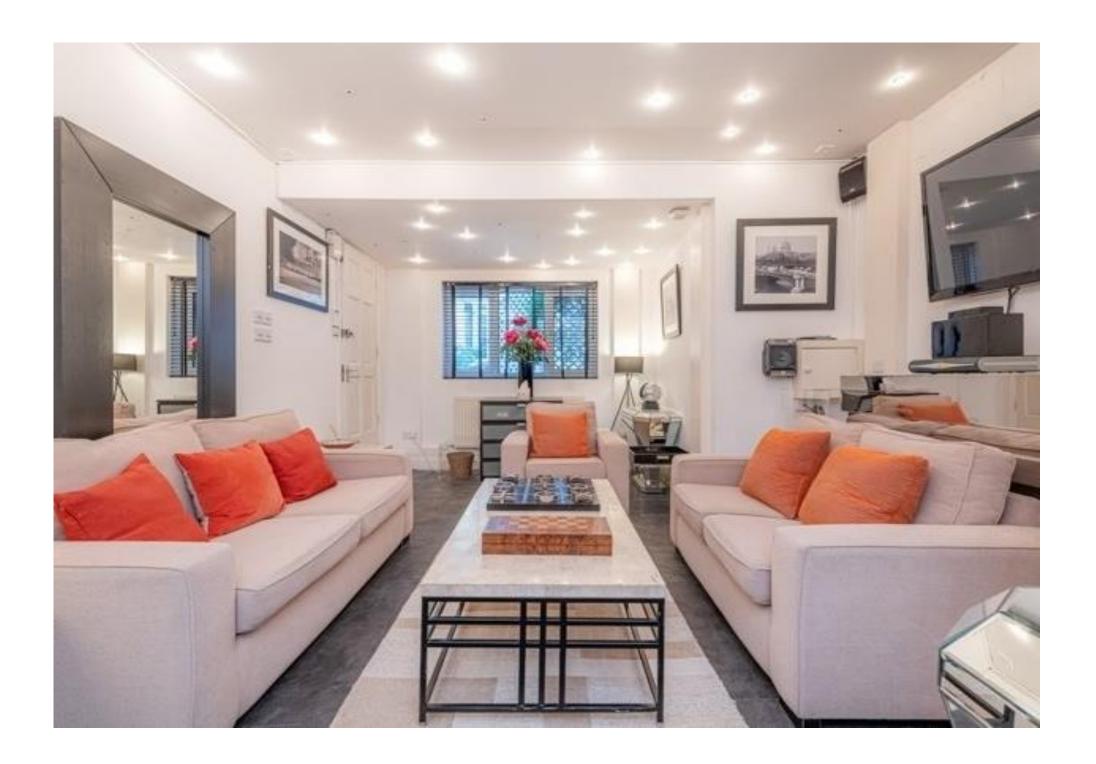

An L shaped reception room with terrace overlooking Regents Park, a fully fitted high-spec kitchen with led lighting, a grand dining room, family room, tv room, study/office, gymnasium and sauna.

Across the terrace and patio garden which features a fountain with a lovely seating area and a mews house at the back (offering 2 bedrooms, modern bathroom and separate living area and a small kitchen).