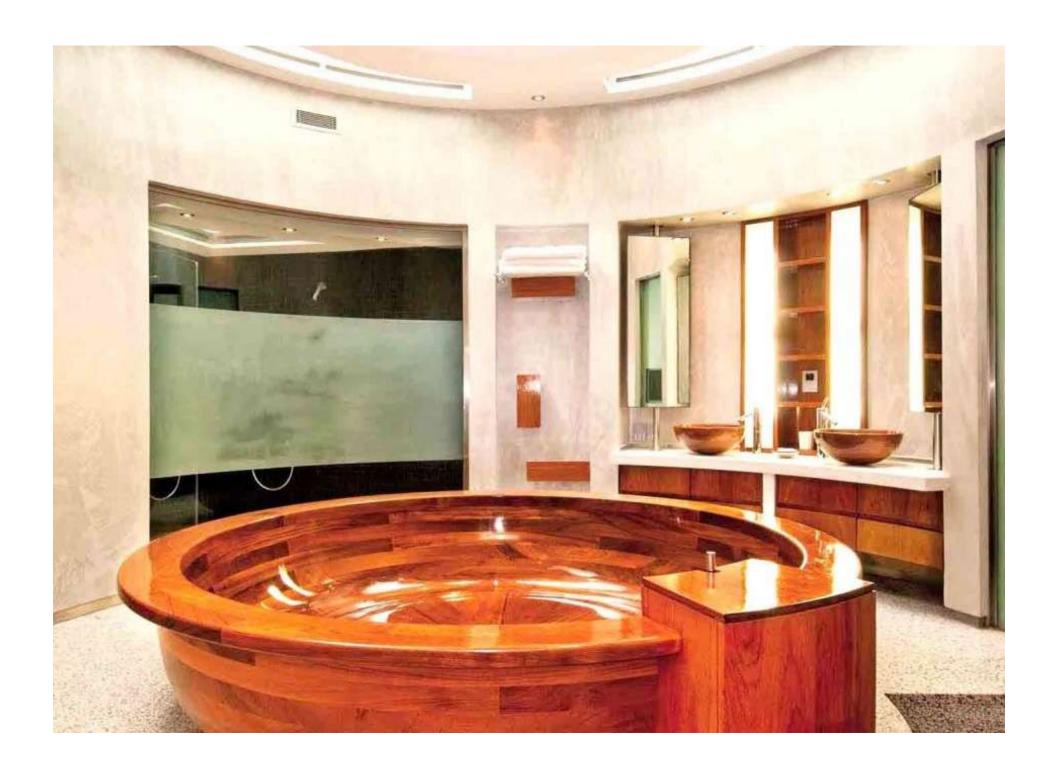

From the courtyard, there is access to the modern glass-finished kitchen, beautiful spacious reception room with classic décor flowing into your own private cinema room. The ground floor also includes a formal dining room, study and private office room along with staff quarters. The first floor has an impressive seven bedrooms of which, the master bedroom occupies a large floor space. This bedroom features a large separate dressing room and en-suite bathroom with wooden hot tub. This is a bright and airy bedroom featuring two skylights. This floor also has an impressive roof terrace overlooking the courtyard.