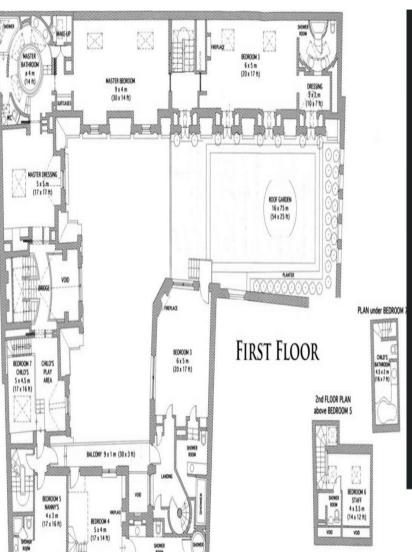

From the courtyard, there is access to the modern glass-finished kitchen, beautiful spacious reception room with classic décor flowing into your own private cinema room. The ground floor also includes a formal dining room, study and private office room along with staff quarters. The first floor has an impressive seven bedrooms of which, the master bedroom occupies a large floor space. This bedroom features a large separate dressing room and en-suite bathroom with wooden hot tub. This is a bright and airy bedroom featuring two skylights. This floor also has an impressive roof terrace overlooking the courtyard.

## **Features**

- 7 Bedrooms
- 6 Bathrooms
- 3 Living rooms
- Parking
- Swimming pool Spa/Sauna
- Porter
- Gym
- Office/Study roomsStaff Quaters