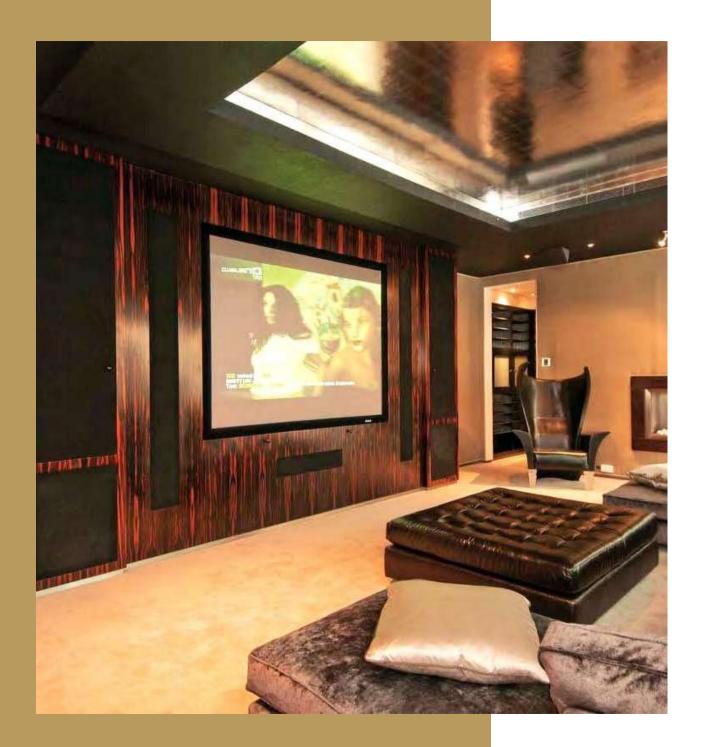

From the courtyard, there is access to the modern glass-finished kitchen, beautiful spacious reception room with classic décor flowing into your own private cinema room. The ground floor also includes a formal dining room, study and private office room along with staff quarters. The first floor has an impressive seven bedrooms of which, the master bedroom occupies a large floor space. This bedroom features a large separate dressing room and en-suite bathroom with wooden hot tub. This is a bright and airy bedroom featuring two skylights. This floor also has an impressive roof terrace overlooking the courtyard.