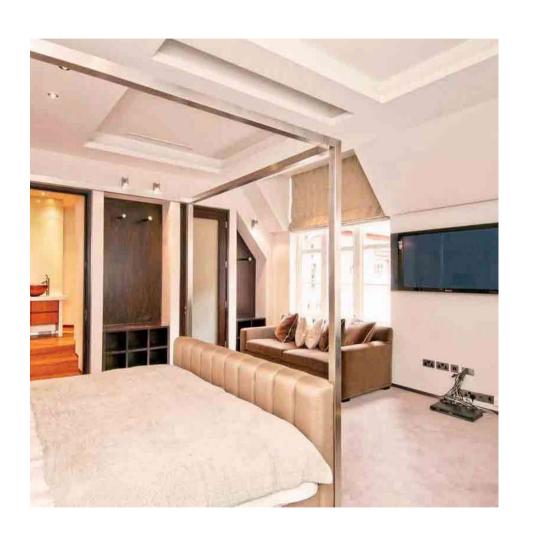

From the courtyard, there is access to the modern glass-finished kitchen, beautiful spacious reception room with classic décor flowing into your own private cinema room. The ground floor also includes a formal dining room, study and private office room along with staff quarters. The first floor has an impressive seven bedrooms of which, the master bedroom occupies a large floor space. This bedroom features a large separate dressing room and en-suite bathroom with wooden hot tub. This is a bright and airy bedroom featuring two skylights. This floor also has an impressive roof terrace overlooking the courtyard.