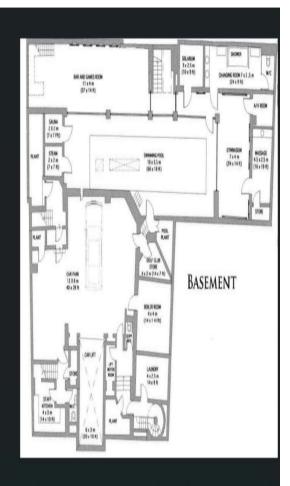

## **Features**

- 7 Bedrooms
- 6 Bathrooms
- 3 Living rooms
- Parking
- Swimming pool Spa/Sauna
- Porter
- Gym
- Office/Study roomsStaff Quaters