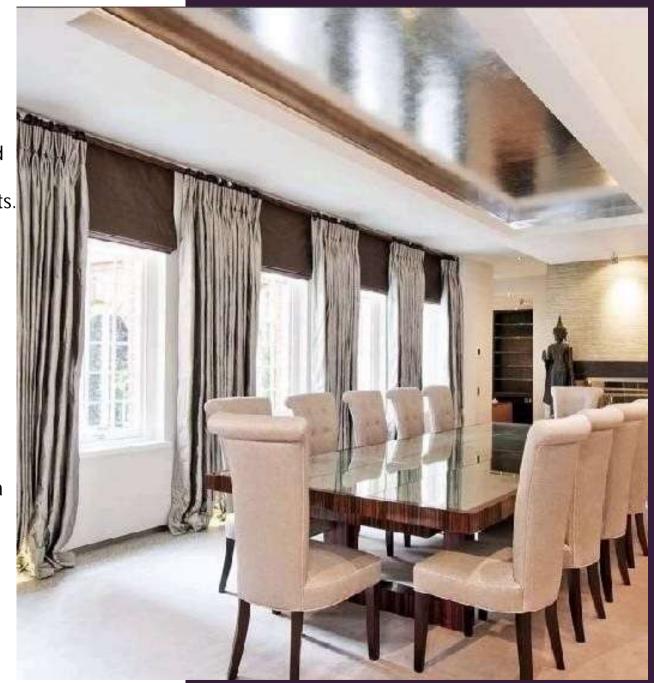

From the courtyard, there is access to the modern glass-finished kitchen, beautiful spacious reception room with classic décor flowing into your own private cinema room. The ground floor also includes a formal dining room, study and private office room along with staff quarters. The first floor has an impressive seven bedrooms of which, the master bedroom occupies a large floor space. This bedroom features a large separate dressing room and en-suite bathroom with wooden hot tub. This is a bright and airy bedroom featuring two skylights. This floor also has an impressive roof terrace overlooking the courtyard.