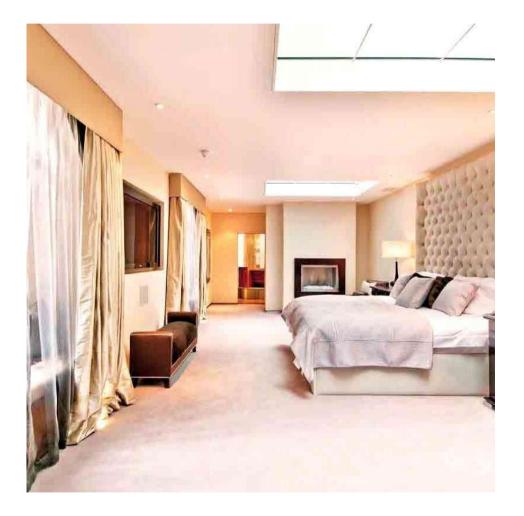

From the courtyard, there is access to the modern glass-finished kitchen, beautiful spacious reception room with classic décor flowing into your own private cinema room. The ground floor also includes a formal dining room, study and private office room along with staff quarters. The first floor has an impressive seven bedrooms of which, the master bedroom occupies a large floor space. This bedroom features a large separate dressing room and en-suite bathroom with wooden hot tub. This is a bright and airy bedroom featuring two skylights. This floor also has an impressive roof terrace overlooking the courtyard.