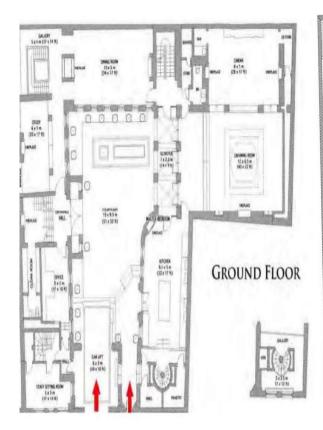

## Brick Street, Mayfair

Price £35,000,000

A truly magnificent house, arguably Mayfair`s most prestigious which encompasses approximately 16`500 sq. ft.

Filled with history and grandeur, this house is the ultimate holiday home or long term residence; benefiting from immense space and an architectural design that is unique only to this property. It is completely refurbished to an exacting standard, the property just screams luxury and rarity. There are three floors, offering the optimum in privacy and security as well as abundant parking facilities. Entering the magnificent entrance to the property, there is a large private courtyard which can either be used for entertaining or used as four parking spaces. The outside space is immaculately maintained, highlighting the impressive scale and immense beauty of this unique property.

From the courtyard, there is access to the modern glass-finished kitchen, beautiful spacious reception room with classic décor flowing into your own private cinema room. The ground floor also includes a formal dining room, study and private office room along with staff quarters. The first floor has an impressive seven bedrooms of which, the master bedroom occupies a large floor space. This bedroom features a large separate dressing room and en-suite bathroom with wooden hot tub. This is a bright and airy bedroom featuring two skylights. This floor also has an impressive roof terrace overlooking the courtyard.