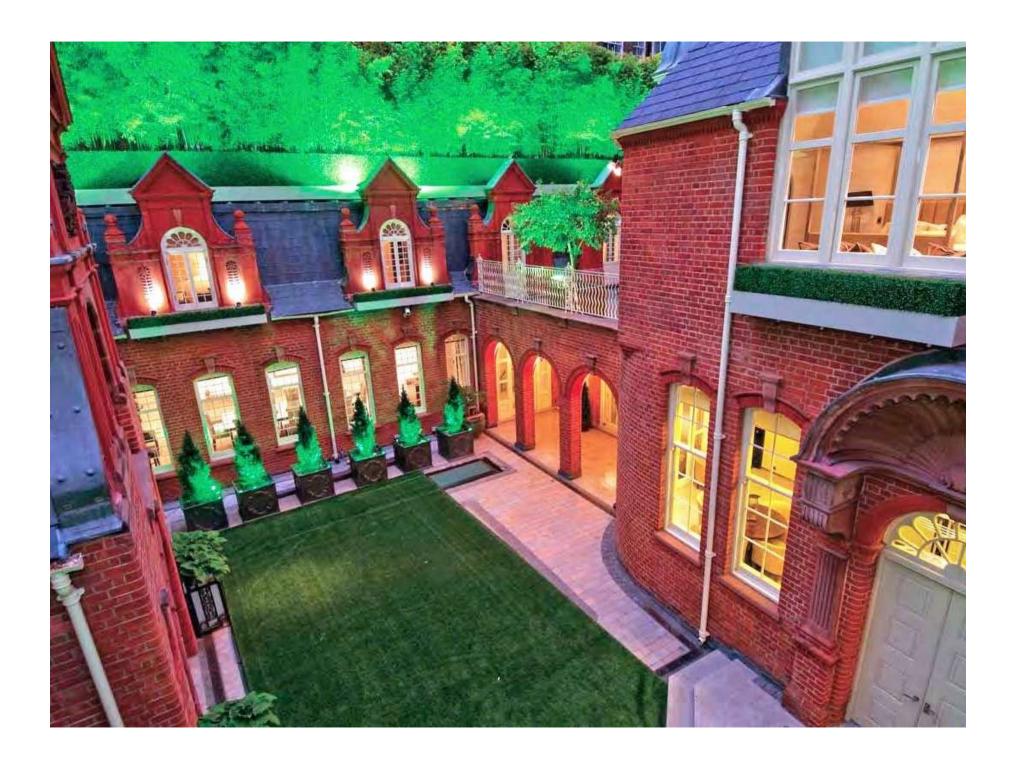

## Brick Street, Mayfair

Price £35,000,000

A truly magnificent house, arguably Mayfair`s most prestigious which encompasses approximately 16`500 sq. ft.

Filled with history and grandeur, this house is the ultimate holiday home or long term residence; benefiting from immense space and an architectural design that is unique only to this property. It is completely refurbished to an exacting standard, the property just screams luxury and rarity. There are three floors, offering the optimum in privacy and security as well as abundant parking facilities. Entering the magnificent entrance to the property, there is a large private courtyard which can either be used for entertaining or used as four parking spaces. The outside space is immaculately maintained, highlighting the impressive scale and immense beauty of this unique property.

From the courtyard, there is access to the modern glass-finished kitchen, beautiful spacious reception room with classic décor flowing into your own private cinema room. The ground floor also includes a formal dining room, study and private office room along with staff quarters. The first floor has an impressive seven bedrooms of which, the master bedroom occupies a large floor space. This bedroom features a large separate dressing room and en-suite bathroom with wooden hot tub. This is a bright and airy bedroom featuring two skylights. This floor also has an impressive roof terrace overlooking the courtyard.