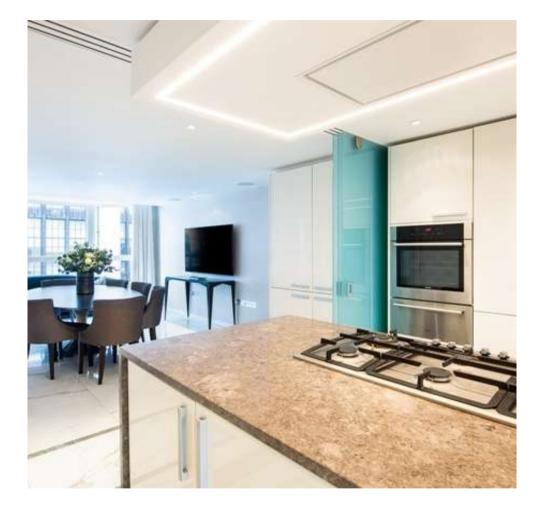

Prepare to be mesmerised by the epitome of luxury living: a truly spectacular and unique refurbished interior designed duplex Penthouse apartment, spanning an impressive 3,664 Sq ft, nestled within a boutique modern building in the vibrant heart of fashionable Kensington.

But the luxury doesn`t end there. This remarkable apartment also features ample storage space, underfloor heating, a lift service, built-in audiovisual system, and air conditioning, ensuring the utmost comfort and convenience at every turn.