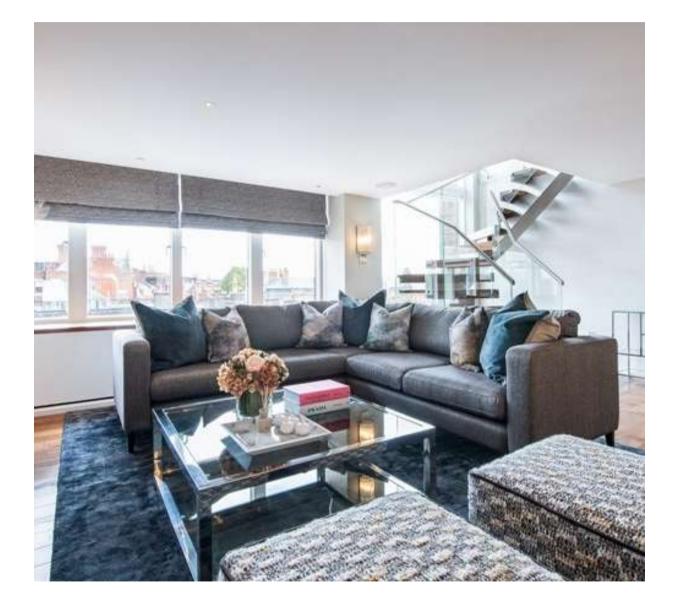

Prepare to be mesmerised by the epitome of luxury living: a truly spectacular and unique refurbished interior designed duplex Penthouse apartment, spanning an impressive 3,664 Sq ft, nestled within a boutique modern building in the vibrant heart of fashionable Kensington.

But the luxury doesn`t end there. This remarkable apartment also features ample storage space, underfloor heating, a lift service, built-in audiovisual system, and air conditioning, ensuring the utmost comfort and convenience at every turn.

## **Features**

- 3 Bedrooms
- 3 Bathrooms
- 1 WC

- 1 Living room Concierge Private Roof Gardens

FIFTH FLOOR

SIXTH FLOOR

Global 1 23 Berkeley Square London W1J 6JE T: +44 (0)20 3355 0191 W: www.theglobal1.com