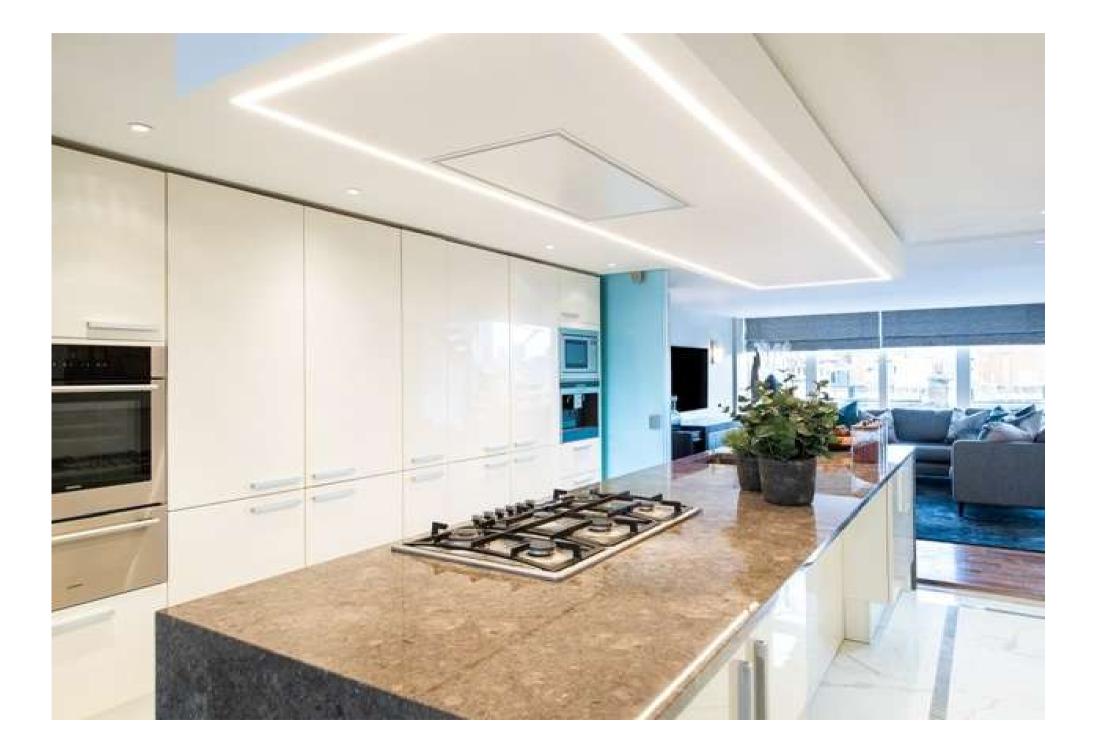

Prepare to be mesmerised by the epitome of luxury living: a truly spectacular and unique refurbished interior designed duplex Penthouse apartment, spanning an impressive 3,664 Sq ft, nestled within a boutique modern building in the vibrant heart of fashionable Kensington.

But the luxury doesn`t end there. This remarkable apartment also features ample storage space, underfloor heating, a lift service, built-in audiovisual system, and air conditioning, ensuring the utmost comfort and convenience at every turn.