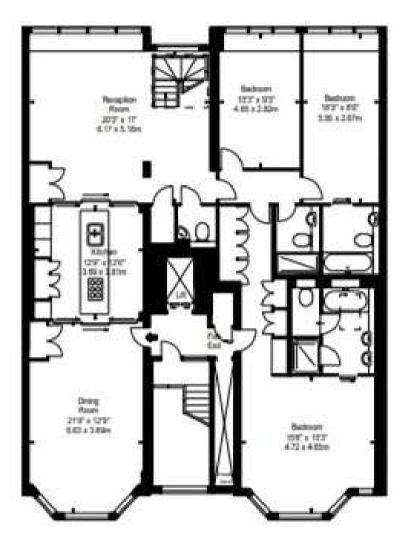

## **Features**

- 3 Bedrooms
- 3 Bathrooms
- 1 WC

- 1 Living room Concierge Private Roof Gardens

FIFTH FLOOR

SIXTH FLOOR

Global 1 23 Berkeley Square London W1J 6JE T: +44 (0)20 3355 0191 W: www.theglobal1.com