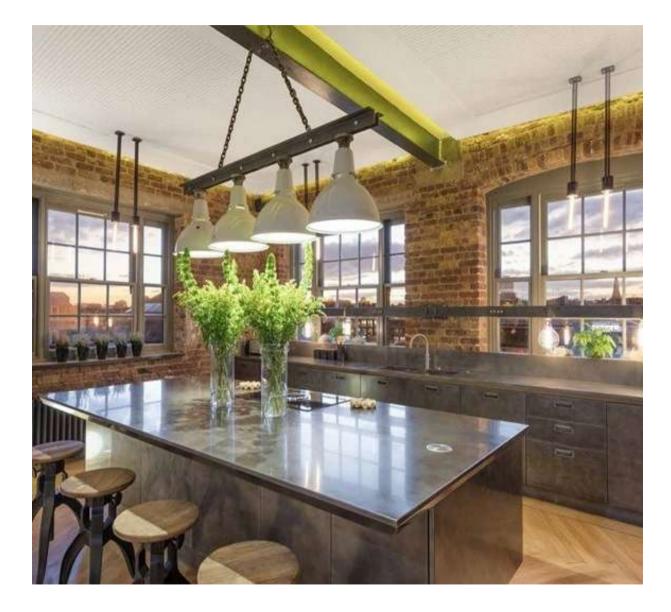

## Chappell Loft, Belsize Park

Price £2,950 pw

Nestled on Belmont Street, this charming residence boasts an exposed feature brickwork and wooden panelled walls. The Apartment comes with a two cozy bedrooms and two wellappointed bathrooms. The living room serves as a central hub, radiating warmth and comfort.

With a thoughtful layout, this property combines modern convenience with a touch of elegance, offering a delightful living space in a prime location on Belmont Street off Chalk Farm road, in the heart of London`s vibrant Camden, Chappell Lofts is the conversion of the famous Victorian era Chappell Piano Factory into spacious three and four bedroom loftapartments.