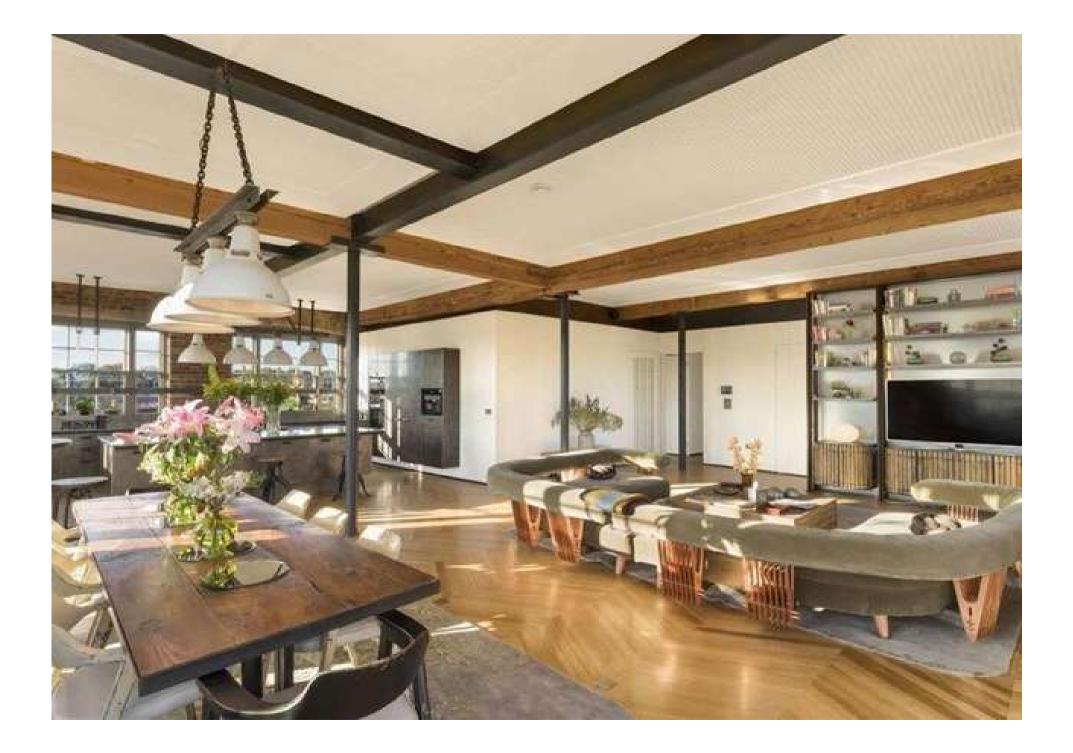

## Chappell Loft, Belsize Park

Price £2,950 pw

Nestled on Belmont Street, this charming residence boasts an exposed feature brickwork and wooden panelled walls. The Apartment comes with a two cozy bedrooms and two wellappointed bathrooms. The living room serves as a central hub, radiating warmth and comfort.

With a thoughtful layout, this property combines modern convenience with a touch of elegance, offering a delightful living space in a prime location on Belmont Street off Chalk Farm road, in the heart of London`s vibrant Camden, Chappell Lofts is the conversion of the famous Victorian era Chappell Piano Factory into spacious three and four bedroom loftapartments.