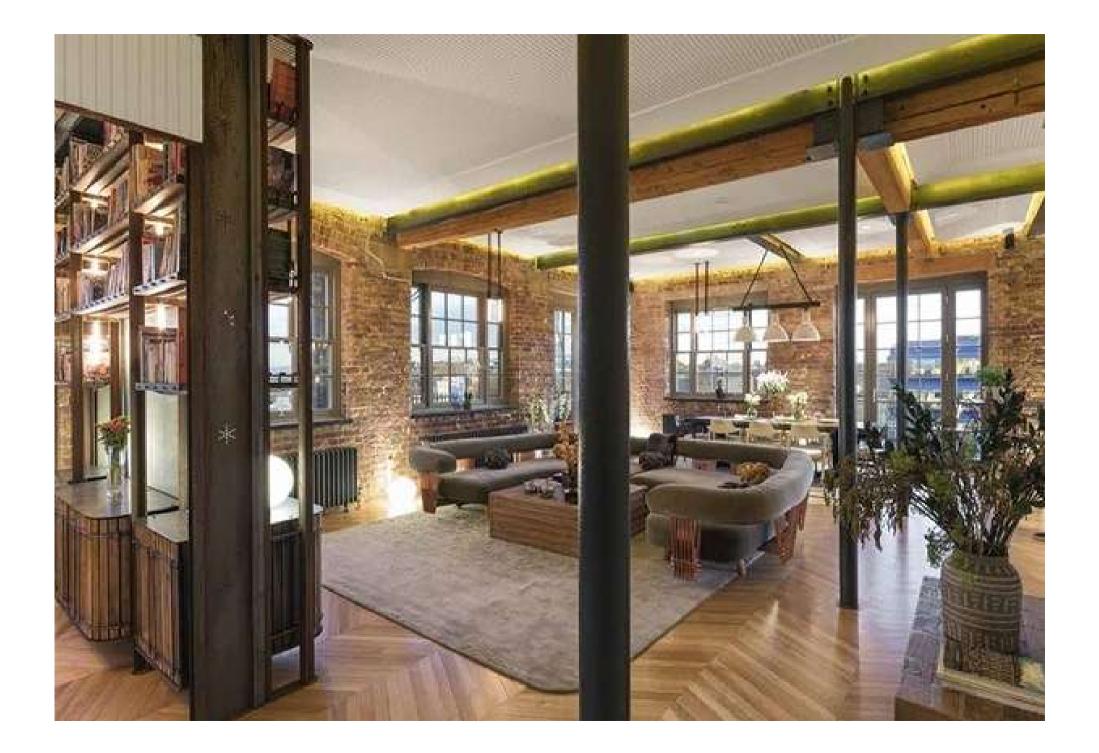

## Chappell Loft, Belsize Park

Price £2,950 pw

Nestled on Belmont Street, this charming residence boasts an exposed feature brickwork and wooden panelled walls. The Apartment comes with a two cozy bedrooms and two wellappointed bathrooms. The living room serves as a central hub, radiating warmth and comfort.

With a thoughtful layout, this property combines modern convenience with a touch of elegance, offering a delightful living space in a prime location on Belmont Street off Chalk Farm road, in the heart of London`s vibrant Camden, Chappell Lofts is the conversion of the famous Victorian era Chappell Piano Factory into spacious three and four bedroom loftapartments.