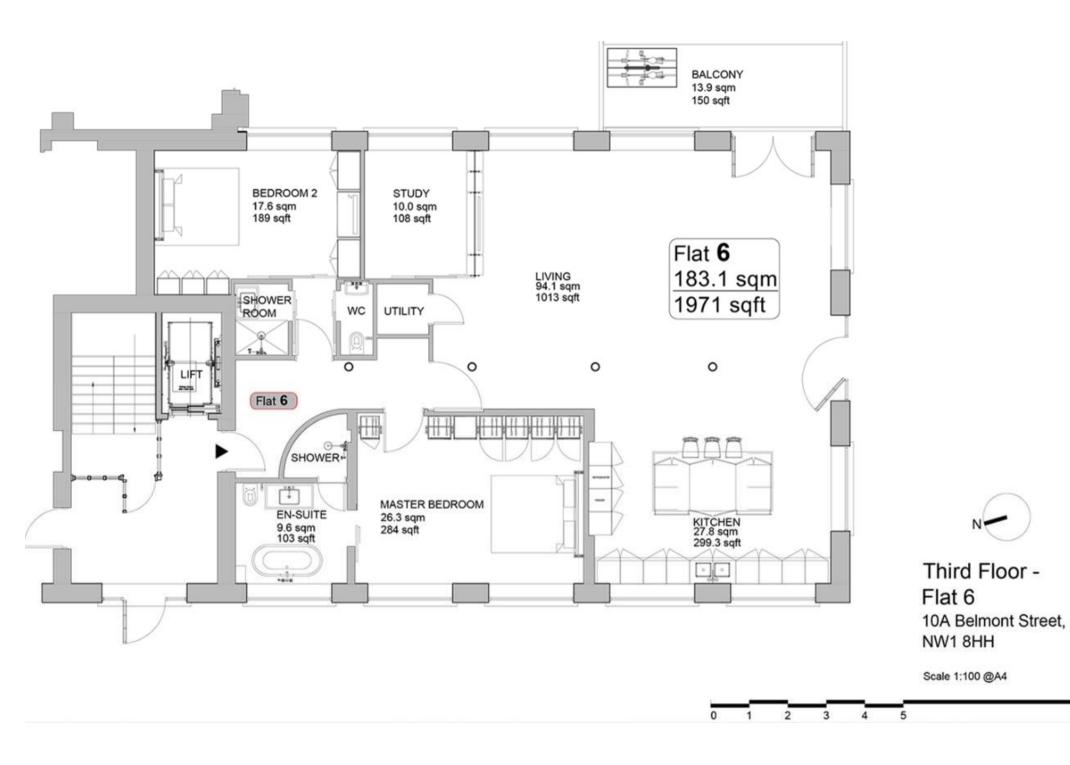

## *Features*

- 2 Bedrooms
- 2 Bathrooms
- Balcony

10m

Global 1 23 Berkeley Square London W1J 6JE T: +44 (0)20 3355 0191 W: www.theglobal1.com