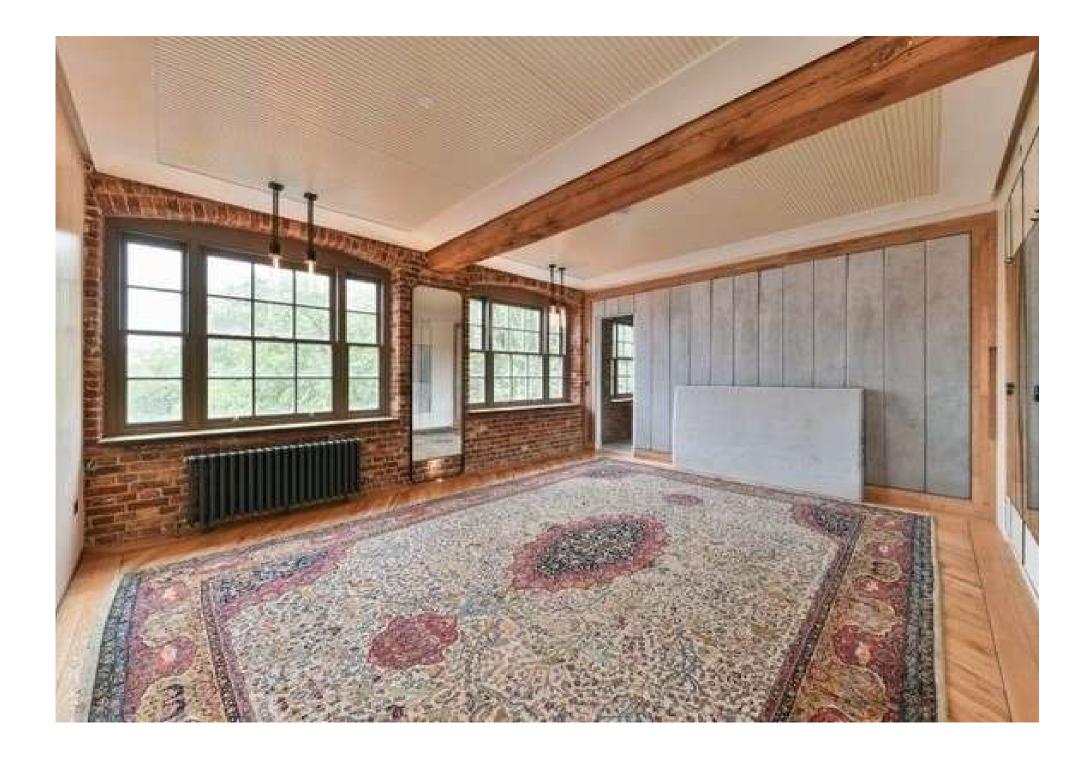

## Belmont Street, Chalk Farm

Price £3,395 pw

Chappell Loft on Belmont Street is a sophisticated Victorian industrial building, featuring three spacious bedrooms, which are designed for comfort and style. With three modern bathrooms, the property ensures convenience and privacy. The inviting reception area sets the tone for the home, offering a welcoming space for relaxation and entertainment as well as a large balcony.

This loft seamlessly blends contemporary design with practical functionality, providing a desirable living experience in the heart of Belmont Street.