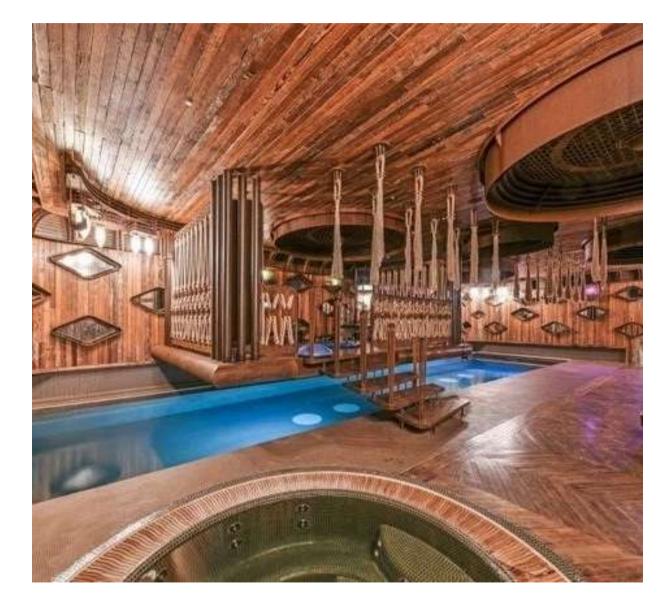

The property further benefits from a spectacular Club Lounge providing residents with a private VIP entertainment venue for relaxation and entertaining. Facilities include a lounge, bespoke cocktail bar/dj booth, party/club sound/lighting system; 183-inch cinema screen, swimming pool, spa pool and gymnasium.