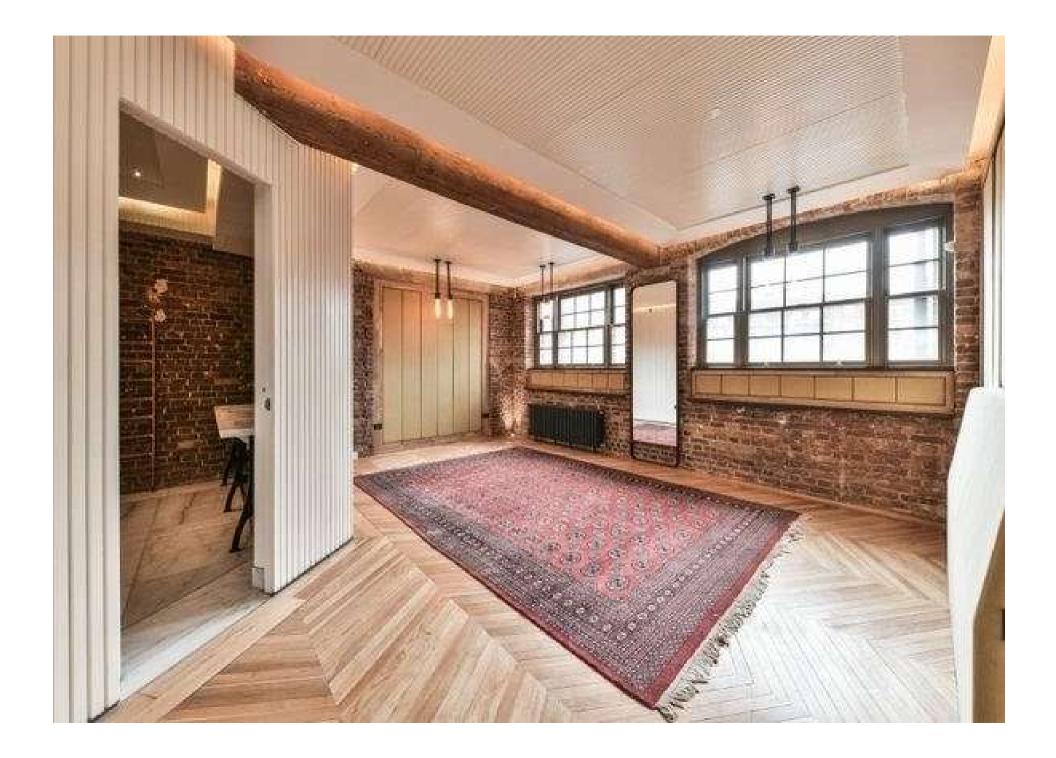

## Belmont Street, Chalk Farm

Price £3,395 pw

Chappell Loft on Belmont Street is a sophisticated Victorian industrial building, featuring three spacious bedrooms, which are designed for comfort and style. With three modern bathrooms, the property ensures convenience and privacy. The inviting reception area sets the tone for the home, offering a welcoming space for relaxation and entertainment as well as a large balcony.

This loft seamlessly blends contemporary design with practical functionality, providing a desirable living experience in the heart of Belmont Street.