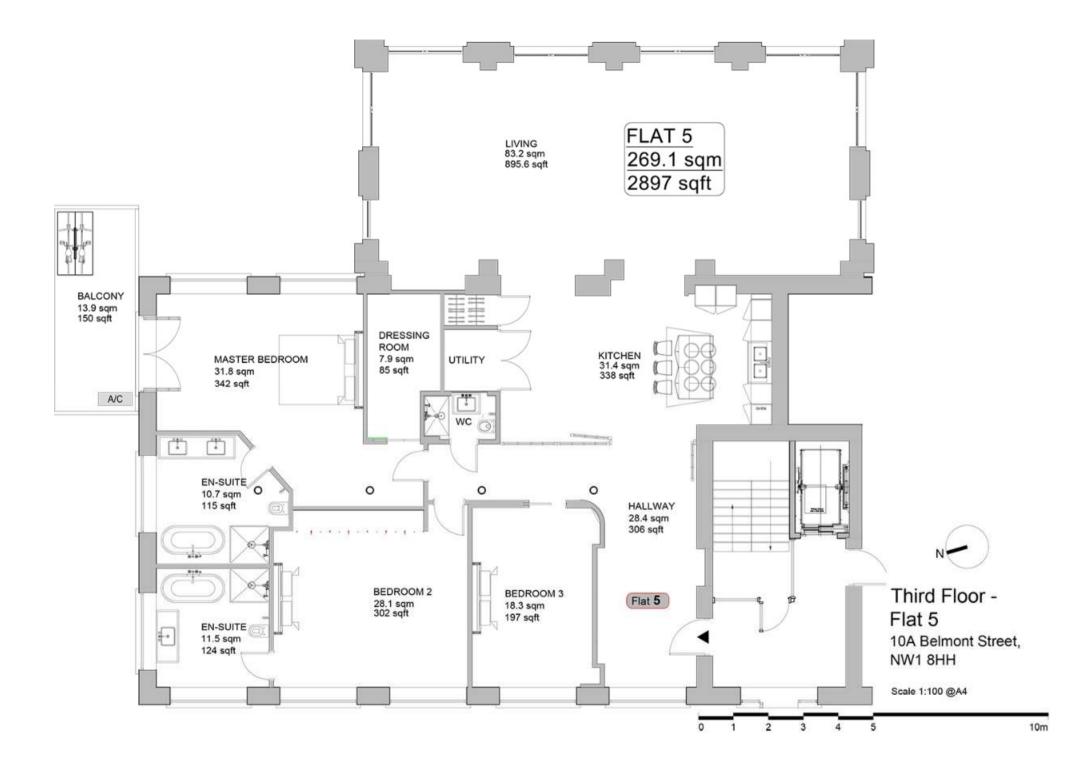

## Belmont Street, Chalk Farm

Price £3,395 pw

Chappell Loft on Belmont Street is a sophisticated Victorian industrial building, featuring three spacious bedrooms, which are designed for comfort and style. With three modern bathrooms, the property ensures convenience and privacy. The inviting reception area sets the tone for the home, offering a welcoming space for relaxation and entertainment as well as a large balcony.

## **Features**

- 3 Bedrooms
- 3 Bathrooms
- 1 Reception Balcony

Global 1 23 Berkeley Square London W1J 6JE T: +44 (0)20 3355 0191 W: www.theglobal1.com