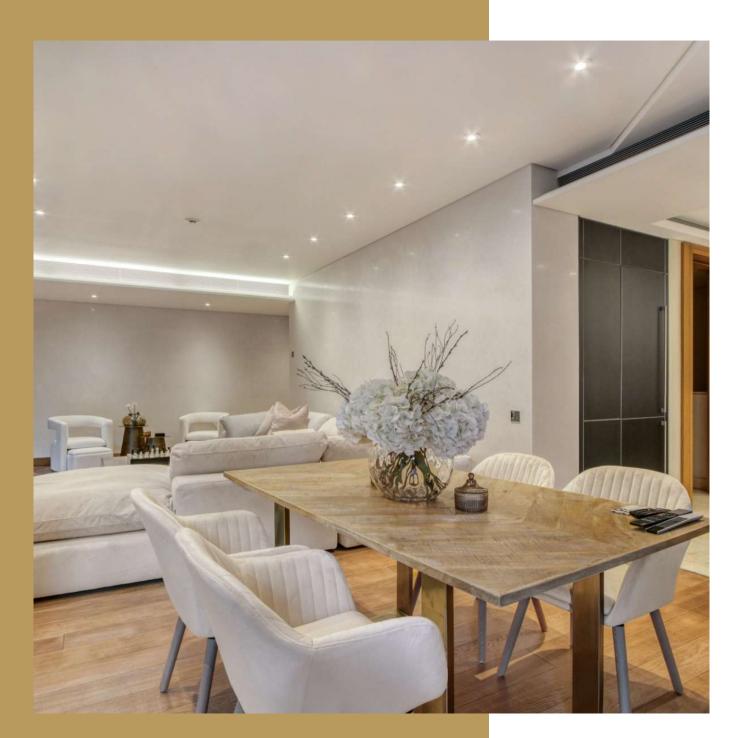

Accommodation comprises 2 double bedrooms with fitted wardrobes, 2 en suite bathrooms, reception room with terrace overlooking Hyde Park, kitchen with Gaggenau appliances, storage unit and underground parking. The apartment has programmed lighting controls, fresh air supply, cooling and heating. Approximately 158 .95 sq m (1,711 sq ft) GIA, Terrace 17.74 sq m (191 Sq ft).

The apartment also comes with access to 24/7 concierge desk and Mandarin Oriental resident`s service. The exclusive on site leisure and spa facilities at One Hyde Park include private cinema, private events room for large parties, virtual experience room, squash court, gym, 2 private exercise studios, 21 metre ozone pool, Jacuzzi, 2 saunas, 2 steam rooms and 2 treatment rooms with en suite relaxation rooms.