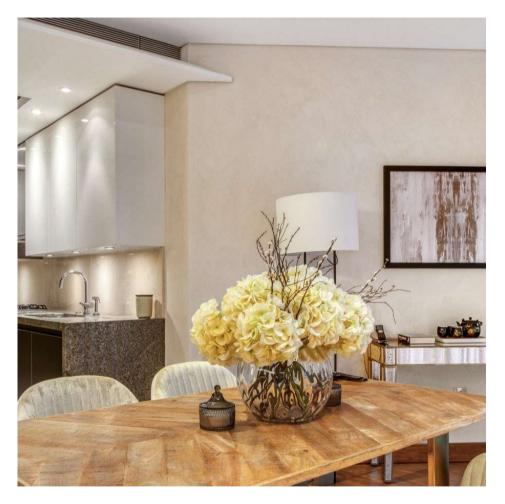

Accommodation comprises 2 double bedrooms with fitted wardrobes, 2 en suite bathrooms, reception room with terrace overlooking Hyde Park, kitchen with Gaggenau appliances, storage unit and underground parking. The apartment has programmed lighting controls, fresh air supply, cooling and heating. Approximately 158 .95 sq m (1,711 sq ft) GIA, Terrace 17.74 sq m (191 Sq ft).

The apartment also comes with access to 24/7 concierge desk and Mandarin Oriental resident`s service. The exclusive on site leisure and spa facilities at One Hyde Park include private cinema, private events room for large parties, virtual experience room, squash court, gym, 2 private exercise studios, 21 metre ozone pool, Jacuzzi, 2 saunas, 2 steam rooms and 2 treatment rooms with en suite relaxation rooms.