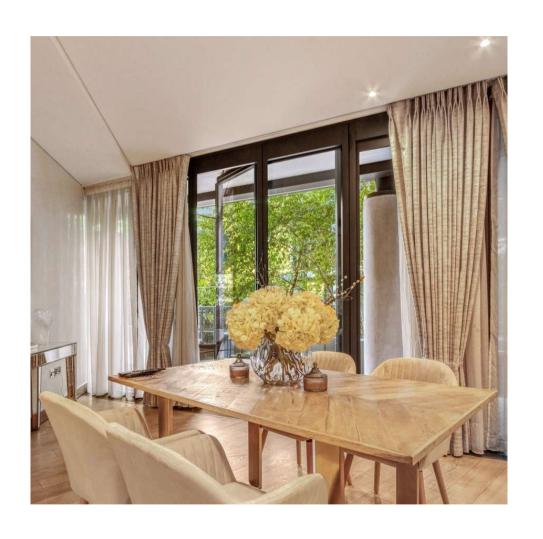

Accommodation comprises 2 double bedrooms with fitted wardrobes, 2 en suite bathrooms, reception room with terrace overlooking Hyde Park, kitchen with Gaggenau appliances, storage unit and underground parking. The apartment has programmed lighting controls, fresh air supply, cooling and heating. Approximately 158 .95 sq m (1,711 sq ft) GIA, Terrace 17.74 sq m (191 Sq ft).