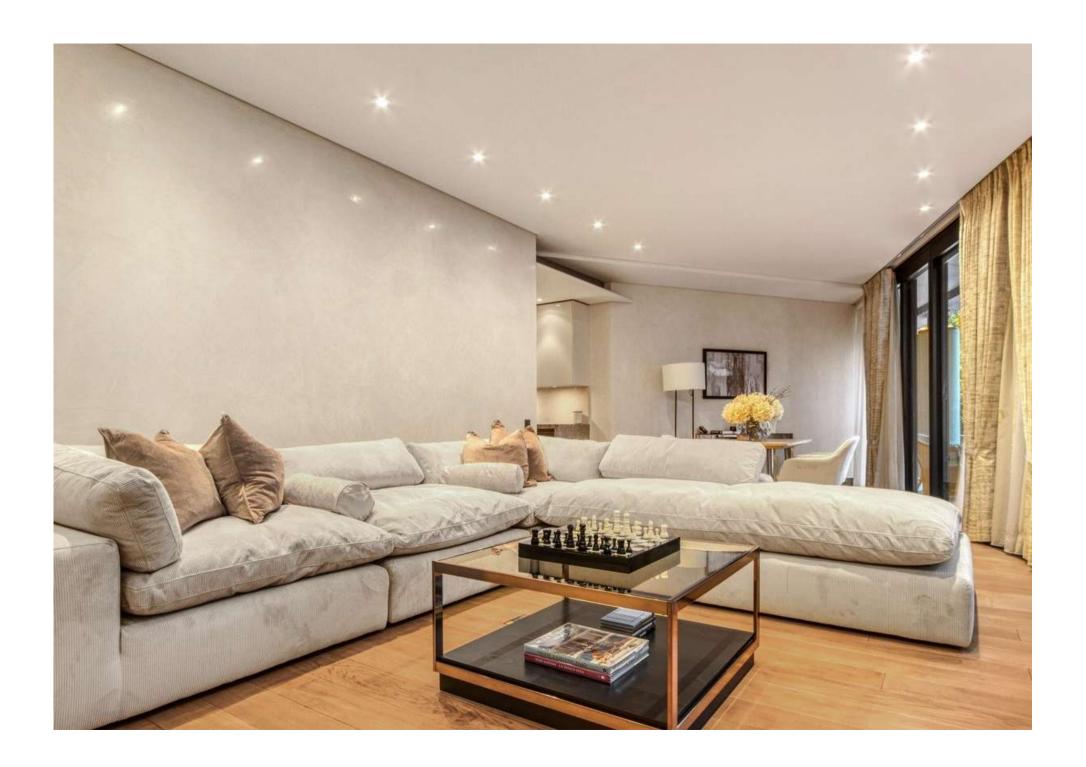

Accommodation comprises 2 double bedrooms with fitted wardrobes, 2 en suite bathrooms, reception room with terrace overlooking Hyde Park, kitchen with Gaggenau appliances, storage unit and underground parking. The apartment has programmed lighting controls, fresh air supply, cooling and heating. Approximately 158 .95 sq m (1,711 sq ft) GIA, Terrace 17.74 sq m (191 Sq ft).

## **Features**

- 2 Bedrooms
- 2 Bathrooms
- 1 Reception
- 24/7 Concierge
- Gym Swimming pool
- Parking

Global 1
23 Berkeley Square
London W1J 6JE

T: +44 (0)20 3355 0191 W: www.theglobal1.com