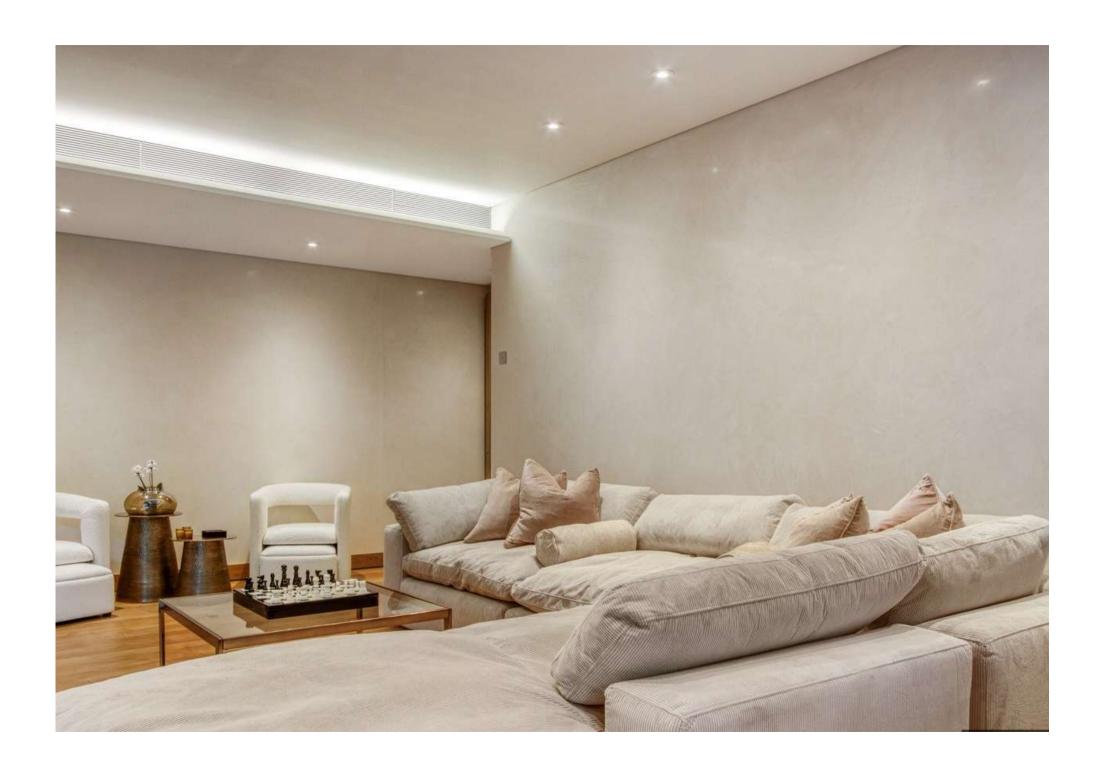

Accommodation comprises 2 double bedrooms with fitted wardrobes, 2 en suite bathrooms, reception room with terrace overlooking Hyde Park, kitchen with Gaggenau appliances, storage unit and underground parking. The apartment has programmed lighting controls, fresh air supply, cooling and heating. Approximately 158 .95 sq m (1,711 sq ft) GIA, Terrace 17.74 sq m (191 Sq ft).

## **Features**

- 2 Bedrooms
- 2 Bathrooms
- 1 Reception
- 24/7 Concierge
- Gym Swimming pool
- Parking

Global 1
23 Berkeley Square
London W1J 6JE

T: +44 (0)20 3355 0191 W: www.theglobal1.com