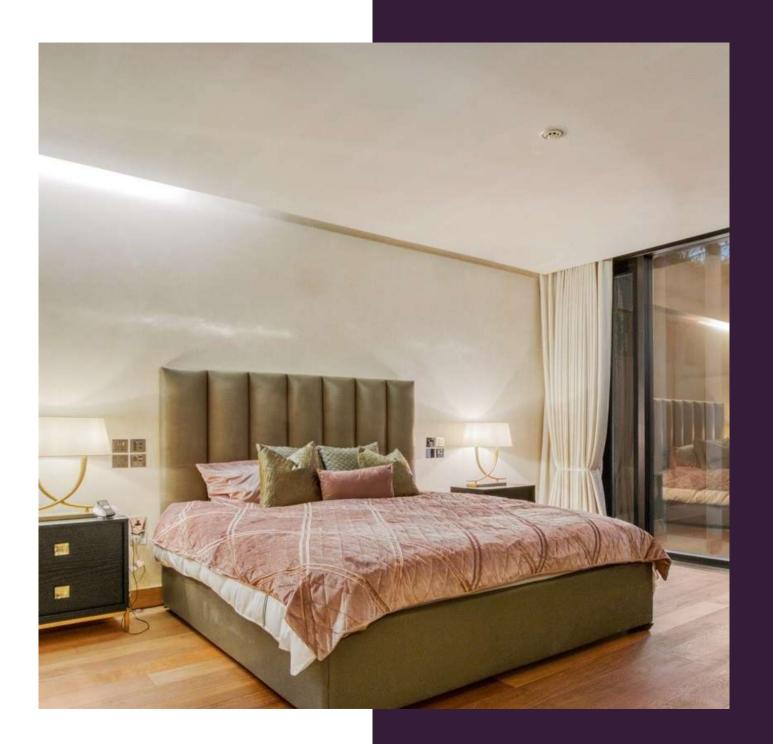

Accommodation comprises 2 double bedrooms with fitted wardrobes, 2 en suite bathrooms, reception room with terrace overlooking Hyde Park, kitchen with Gaggenau appliances, storage unit and underground parking. The apartment has programmed lighting controls, fresh air supply, cooling and heating. Approximately 158 .95 sq m (1,711 sq ft) GIA, Terrace 17.74 sq m (191 Sq ft).