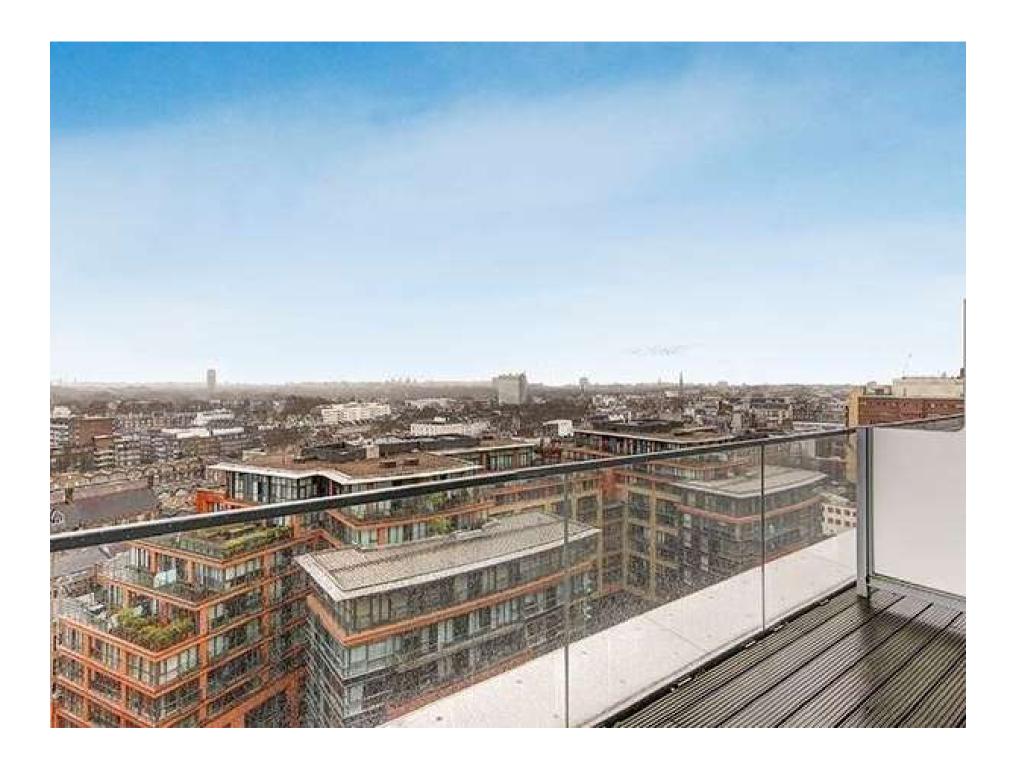

## Merchant Square, Paddington

Price £1,590 pw

This apartment steals the show with amazing views from its beautiful south facing balcony. Along with this comes a stunning, spacious (912sq ft) interior designed apartment, set within the heart of the Paddington Basin and close to the popular West End Quay.