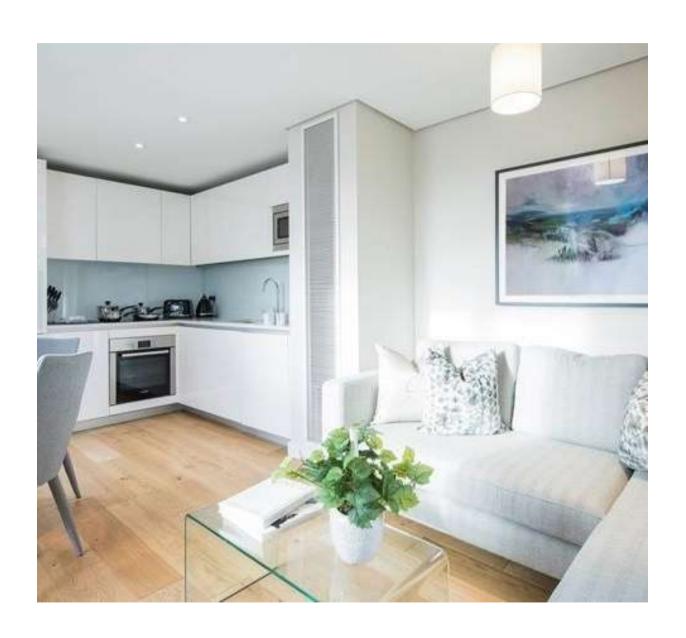

## Merchant Square, Paddington

Price £1,590 pw

This apartment steals the show with amazing views from its beautiful south facing balcony. Along with this comes a stunning, spacious (912sq ft) interior designed apartment, set within the heart of the Paddington Basin and close to the popular West End Quay.

The apartment is situated on the 14th floor of this prestigious building which features concierge service, lift service and secure underground parking.

The spacious and bright apartment comprises a beautiful reception room with a new and modern fitted open plan kitchen, three large bedrooms and two bathrooms.