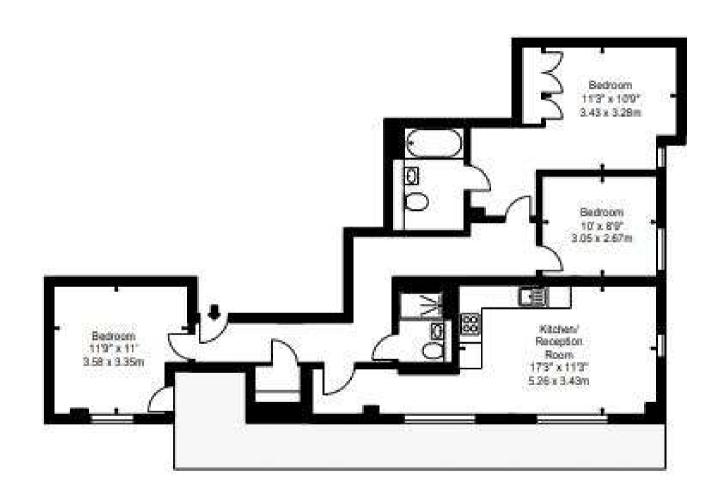

## Merchant Square, Paddington

Price £1,590 pw

This apartment steals the show with amazing views from its beautiful south facing balcony. Along with this comes a stunning, spacious (912sq ft) interior designed apartment, set within the heart of the Paddington Basin and close to the popular West End Quay.

The apartment is situated on the 14th floor of this prestigious building which features concierge service, lift service and secure underground parking.

The spacious and bright apartment comprises a beautiful reception room with a new and modern fitted open plan kitchen, three large bedrooms and two bathrooms.

## **Features**

- 3 Bedrooms
- 2 Bathrooms
- 1 Living room Balcony Lift

Global 1 23 Berkeley Square London W1J 6JE T: +44 (0)20 3355 0191 W: www.theglobal1.com