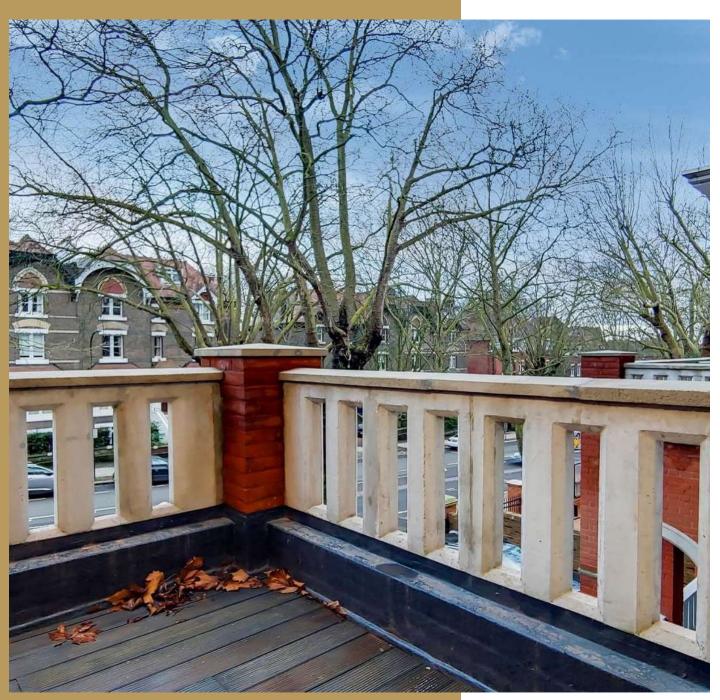

## **Features**

- 4 Bedrooms
- 2 Bathrooms
- 1 Living room Garden

CAPTURE DATE 29/01/2021 LASER SCAN POINTS 3,634,996

N

NET INTERNAL AREA (NIA)
Excludes walls and external features
Includes washrooms, restricted hear
116.88 sqm / 1258.09 sqft