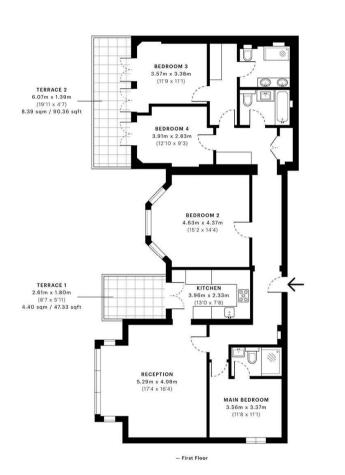

## Fitzjohns Avenue, Hampstead

Price £1,750 pw

Third floor 1,353 sq. ft. large four bedroom family flat which has been recently refurbished is located in a lovely area of Hampstead. This property features four double bedrooms, two bathrooms, a bright reception room and a fully-fitted kitchen.

## **Features**

- 4 Bedrooms
- 2 Bathrooms
- 1 Living room Garden

CAPTURE DATE 29/01/2021 LASER SCAN POINTS 3,634,996

N

NET INTERNAL AREA (NIA)
Excludes walls and external features
Includes washrooms, restricted hear
116.88 sqm / 1258.09 sqft