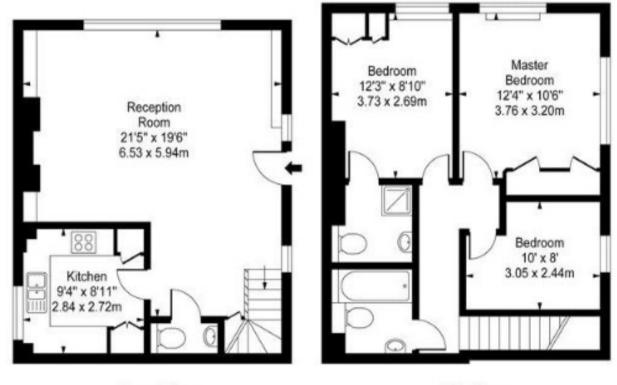

## Hollybank House, Frognal, Hampstead, NW3

Ground Floor First Floor

Approx Gross Internal Area 948 Sq Ft - 88.07 Sq M

For Illustration Purposes Only - Not To Scale www.goldlens.co.uk Prepared for Chestertons Ref. No. 008152N