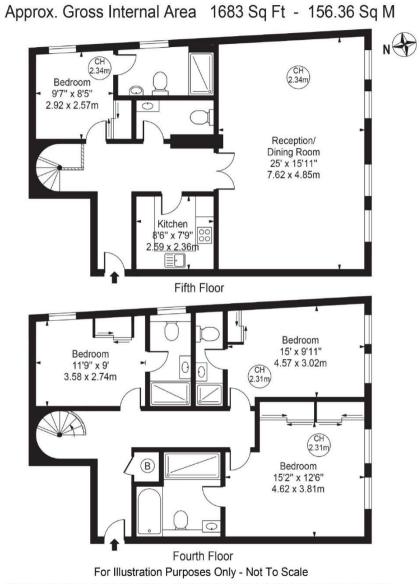

## Hamilton Mews, Mayfair

Price £3,100 pw

An outstanding four bedroom apartment in exclusive residential block.

Benefiting from four en-suite bedrooms, a guest cloakroom, a fully fitted separate kitchen and a superb lounge.

## **Features**

- 4 Bedrooms
- 4 Bathrooms
- Lift
- Porter

Global 1 23 Berkeley Square London W1J 6JE T: +44 (0)20 3355 0191 W: www.theglobal1.com