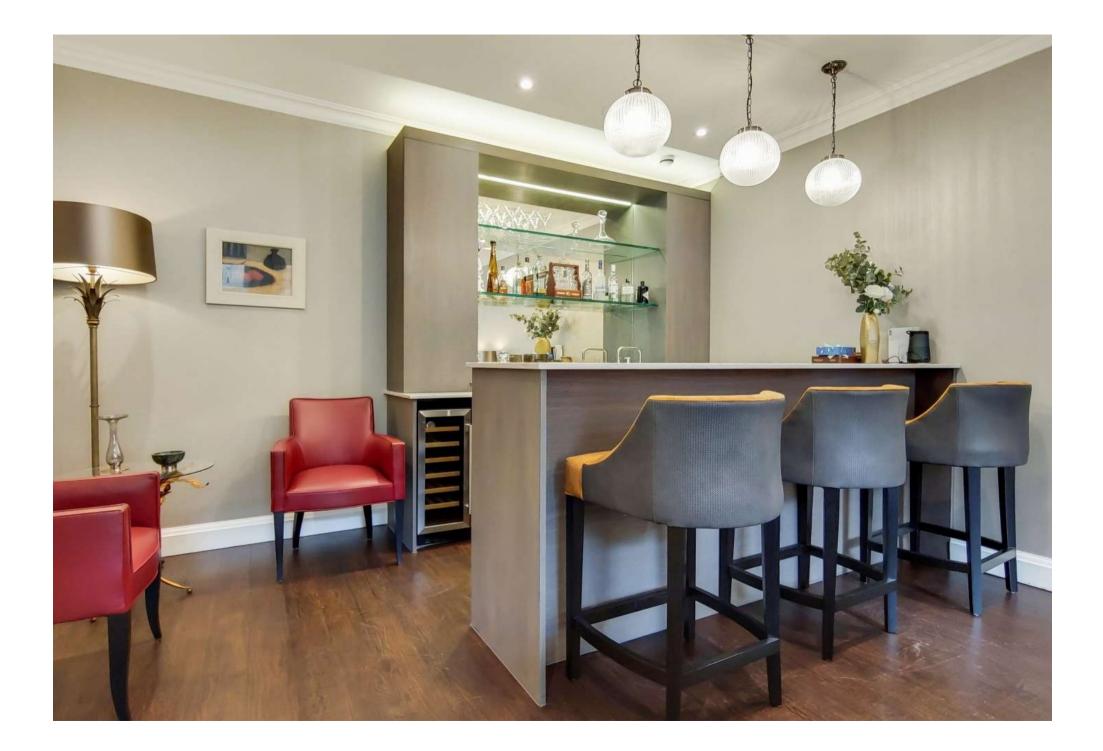

## Dorset Mews, Belgravia

Price £4,950 pw

Amazing three-bedroom house located in the magnificent area of Belgravia. This property features three bedrooms (all ensuite) which are located on the first and second floors, one large family room with a balcony presenting gorgeous views of the mews. Enjoy the separate bar/dining room, amazing for hosting guests, a large kitchen equipped for entertaining and a separate shower room. Further benefits include underfloor heating, air conditioning, underground parking, and porter.