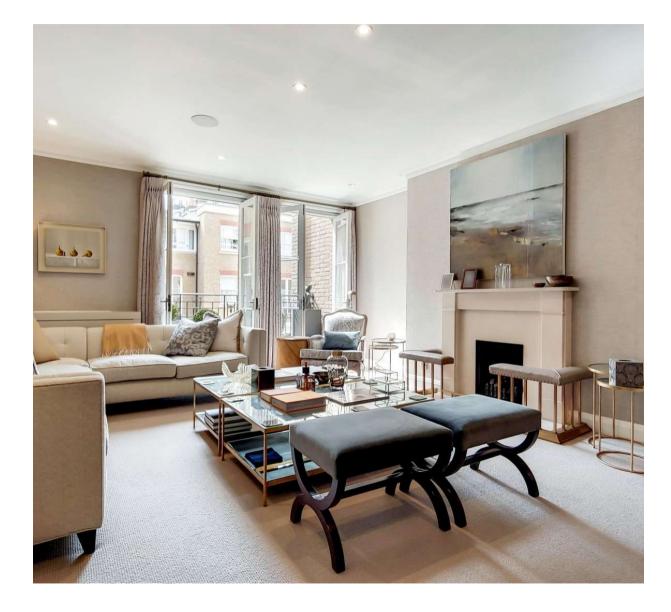

## Dorset Mews, Belgravia

Price £4,950 pw

Amazing three-bedroom house located in the magnificent area of Belgravia. This property features three bedrooms (all ensuite) which are located on the first and second floors, one large family room with a balcony presenting gorgeous views of the mews. Enjoy the separate bar/dining room, amazing for hosting guests, a large kitchen equipped for entertaining and a separate shower room. Further benefits include underfloor heating, air conditioning, underground parking, and porter.