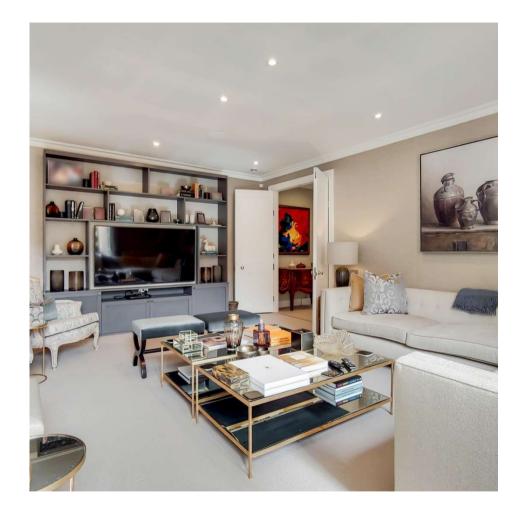

## Dorset Mews, Belgravia

Price £4,950 pw

Amazing three-bedroom house located in the magnificent area of Belgravia. This property features three bedrooms (all ensuite) which are located on the first and second floors, one large family room with a balcony presenting gorgeous views of the mews. Enjoy the separate bar/dining room, amazing for hosting guests, a large kitchen equipped for entertaining and a separate shower room. Further benefits include underfloor heating, air conditioning, underground parking, and porter.