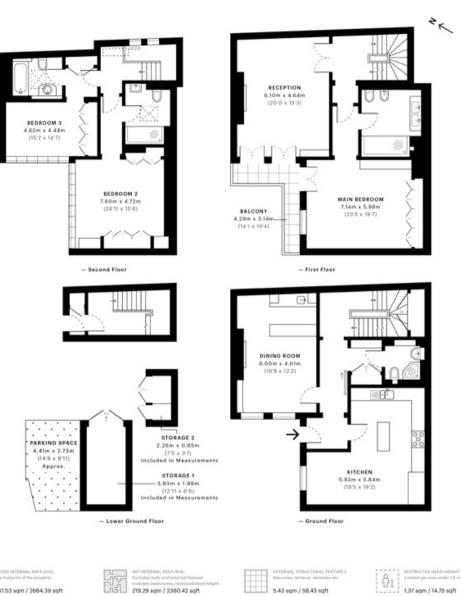

## **Features**

- 3 Bedrooms
- 4 Bathrooms
- 1 Living room Parking Balcony

219.29 sqm / 2360.42 sqft

247.53 sqm / 2664.39 sqft

5.43 sqm / 58.45 sqft

Global 1 23 Berkeley Square London W1J 6JE T: +44 (0)20 3355 0191 W: www.theglobal1.com