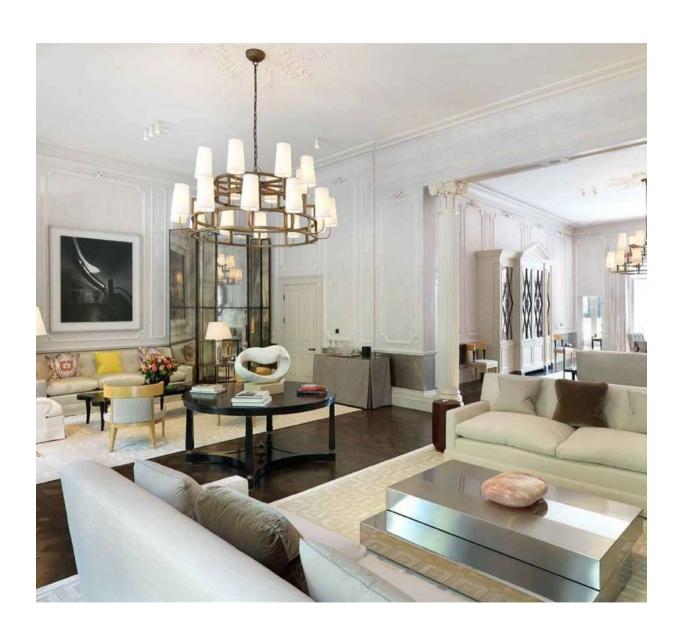

## Buckingham Gate, St James`s

Price £25,000 pw

Luxurious Grade II listed eight-bedroom townhouse spanning 14,227 sqft across seven floors.

This fabulous property includes an outstanding fully fitted kitchen, dining room, living room, drawing room, entertainment room, media room, five dressing rooms, two courtyards, six large bedrooms with en suite bathrooms, two staff rooms, four shower rooms, four WCs, two studies, two balconies, two private terraces and a utility room.

The property further benefits from an array of world-class amenities, including underground parking, easy lift access, a bar, a pool, a gym, a sauna, a treatment room, two changing rooms, security and 24-hour concierge services.