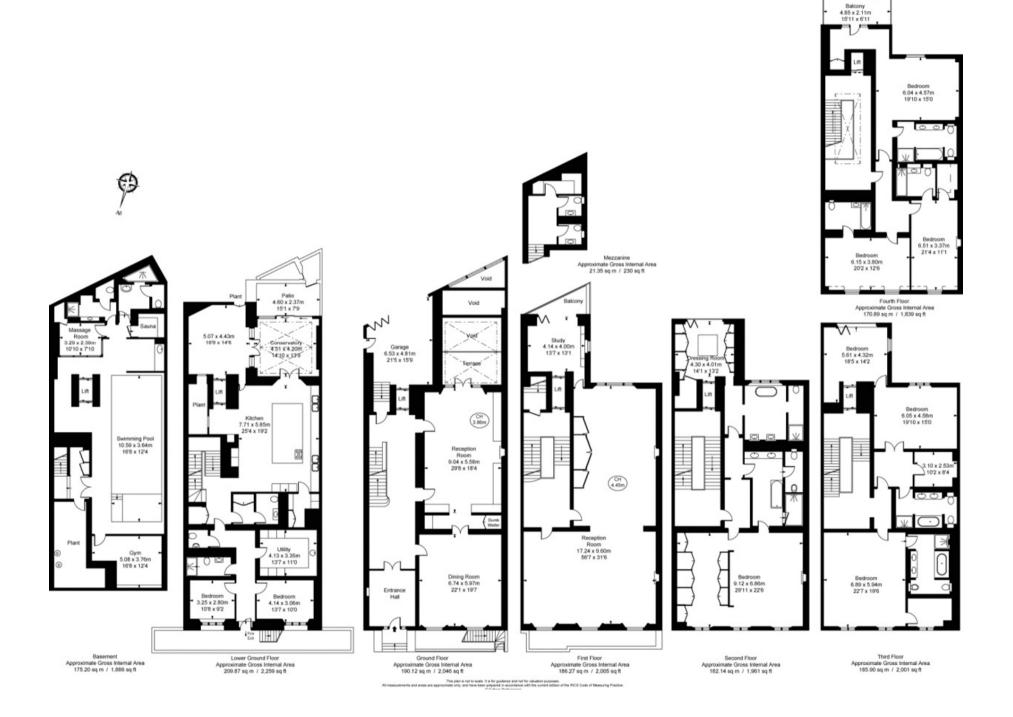

## Buckingham Gate, St James`s

Price £25,000 pw

Luxurious Grade II listed eight-bedroom townhouse spanning 14,227 sqft across seven floors.

This fabulous property includes an outstanding fully fitted kitchen, dining room, living room, drawing room, entertainment room, media room, five dressing rooms, two courtyards, six large bedrooms with en suite bathrooms, two staff rooms, four shower rooms, four WCs, two studies, two balconies, two private terraces and a utility room.

The property further benefits from an array of world-class amenities, including underground parking, easy lift access, a bar, a pool, a gym, a sauna, a treatment room, two changing rooms, security and 24-hour concierge services.

## **Features**

- 8 Bedrooms
- 9 Bathrooms
- 3 Living rooms

Global 1 23 Berkeley Square London W1J 6JE T: +44 (0)20 3355 0191 W: www.theglobal1.com