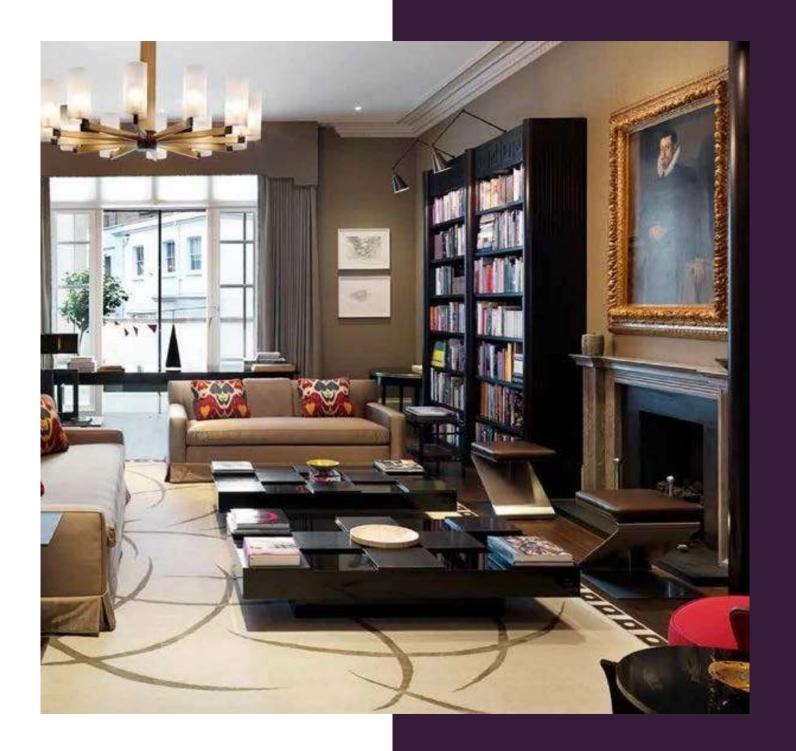

## Buckingham Gate, St James`s

Price £25,000 pw

Luxurious Grade II listed eight-bedroom townhouse spanning 14,227 sqft across seven floors.

This fabulous property includes an outstanding fully fitted kitchen, dining room, living room, drawing room, entertainment room, media room, five dressing rooms, two courtyards, six large bedrooms with en suite bathrooms, two staff rooms, four shower rooms, four WCs, two studies, two balconies, two private terraces and a utility room.

The property further benefits from an array of world-class amenities, including underground parking, easy lift access, a bar, a pool, a gym, a sauna, a treatment room, two changing rooms, security and 24-hour concierge services.