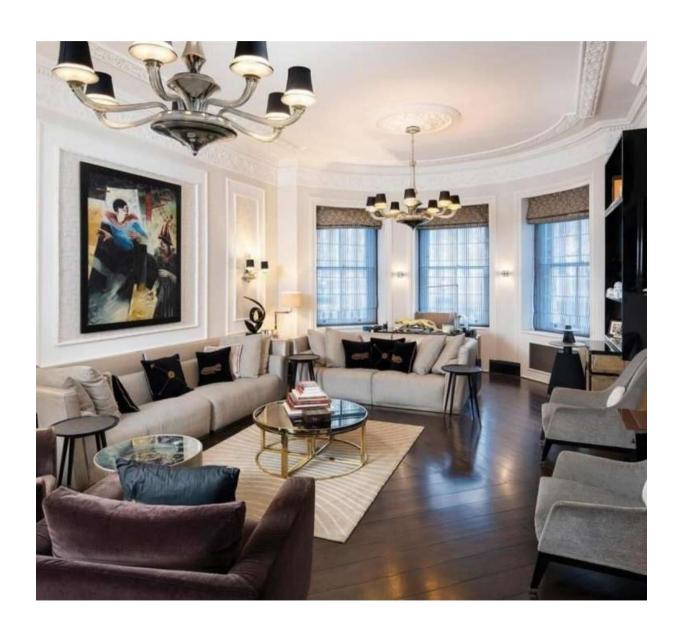

# Park Lane, Mayfair

Price £30,000 pw

Luxurious Four Double Bedrooms, Five Bathrooms Duplex Apartment located in prestigious Mayfair Park Lane, with beautiful views of Hyde Park.

Situated within this beautiful modernised Georgian period property, benefiting from an Internal lift to both floors, panning 5,921 Sq Ft (550 Sq M), air conditioning, high ceilings throughout, wide open entrance hallway, two large reception rooms, dining room, separate fully Integrated designer kitchen, cloakroom, courtyard / rear garden, four double bedrooms all with en-suite bathrooms, and utility room.

## **Features**

- 4 Bedrooms
- 5 Bathrooms
- 2 Living rooms