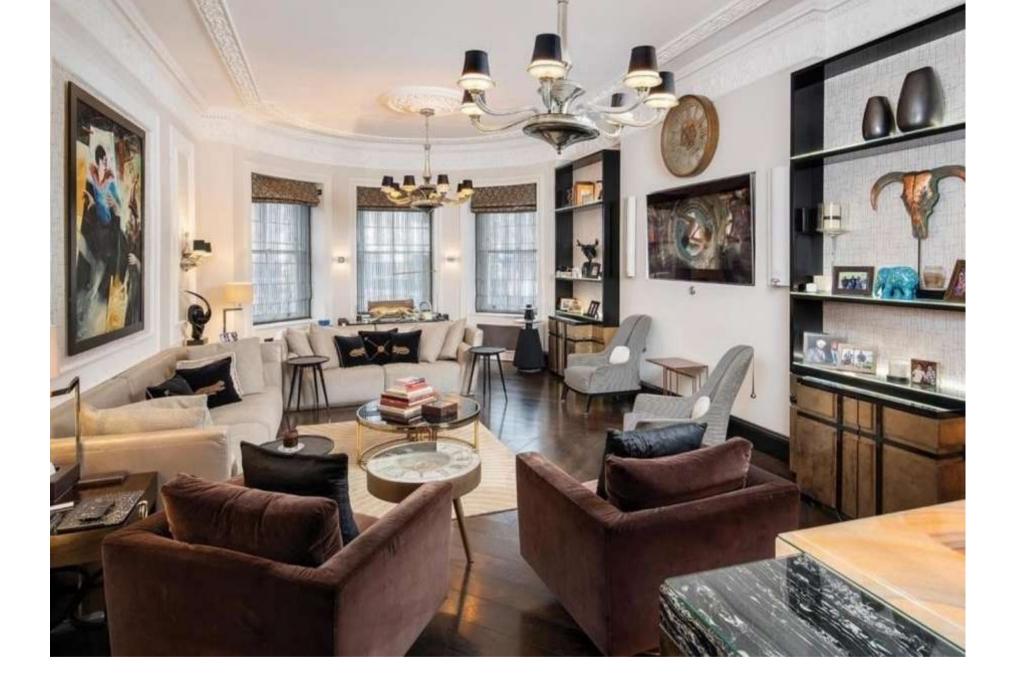

# Park Lane, Mayfair

Price £30,000 pw

Luxurious Four Double Bedrooms, Five Bathrooms Duplex Apartment located in prestigious Mayfair Park Lane, with beautiful views of Hyde Park.

Situated within this beautiful modernised Georgian period property, benefiting from an Internal lift to both floors, panning 5,921 Sq Ft (550 Sq M), air conditioning, high ceilings throughout, wide open entrance hallway, two large reception rooms, dining room, separate fully Integrated designer kitchen, cloakroom, courtyard / rear garden, four double bedrooms all with en-suite bathrooms, and utility room.

## **Features**

- 4 Bedrooms
- 5 Bathrooms
- 2 Living rooms