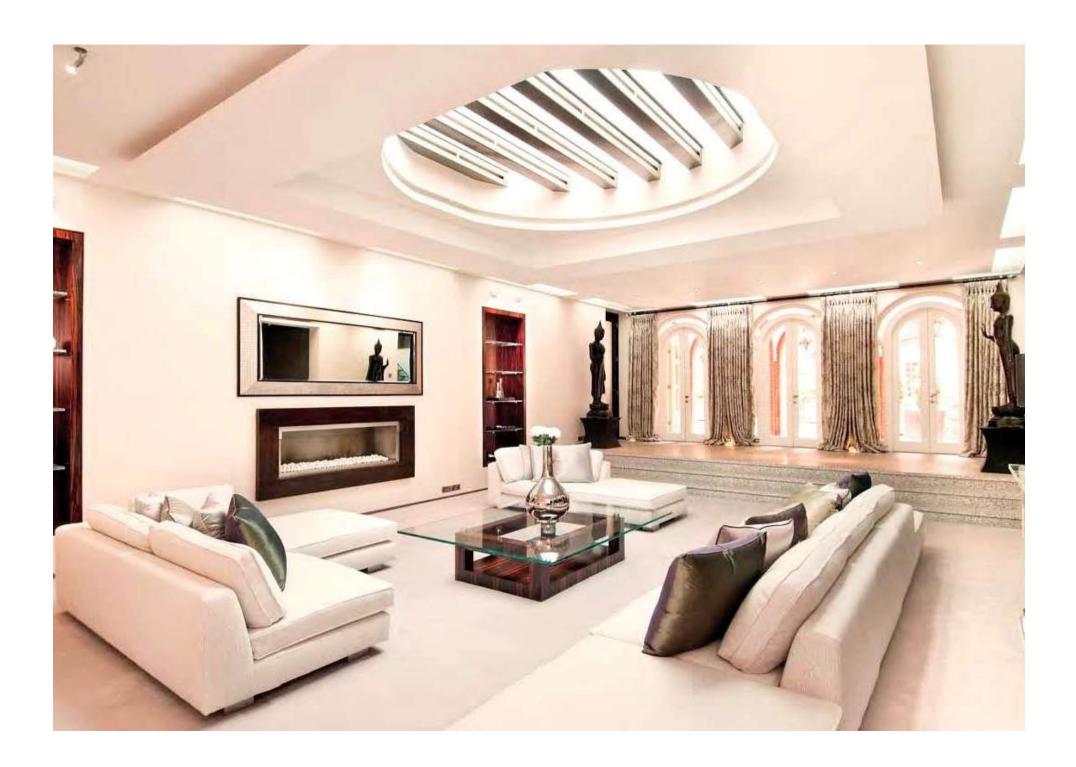

From the courtyard, there is access to the modern glass-finished kitchen, beautiful spacious reception room with classic décor flowing into your own private cinema room. The ground floor also includes a formal dining room, study and private office room along with staff quarters. The first floor has an impressive seven bedrooms of which, the master bedroom occupies a large floor space. This bedroom features a large separate dressing room and en-suite bathroom with wooden hot tub. This is a bright and airy bedroom featuring two skylights. This floor also has an impressive roof terrace overlooking the courtyard.