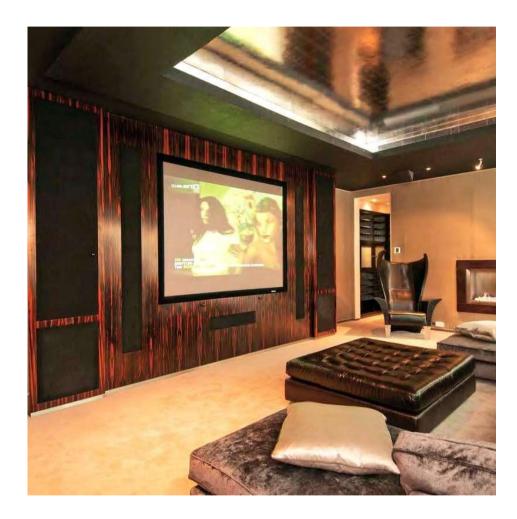

From the courtyard, there is access to the modern glass-finished kitchen, beautiful spacious reception room with classic décor flowing into your own private cinema room. The ground floor also includes a formal dining room, study and private office room along with staff quarters. The first floor has an impressive seven bedrooms of which, the master bedroom occupies a large floor space. This bedroom features a large separate dressing room and en-suite bathroom with wooden hot tub. This is a bright and airy bedroom featuring two skylights. This floor also has an impressive roof terrace overlooking the courtyard.