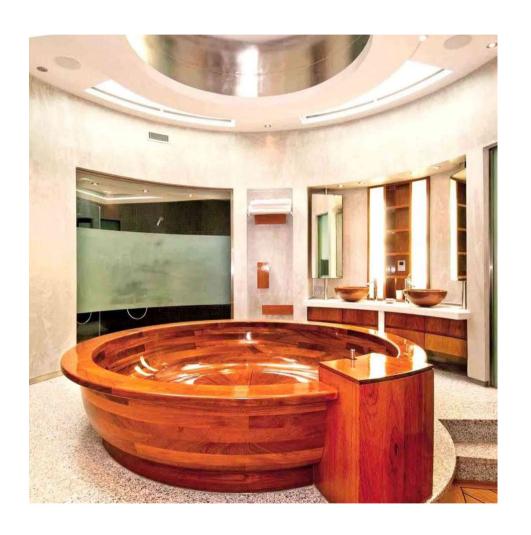

From the courtyard, there is access to the modern glass-finished kitchen, beautiful spacious reception room with classic décor flowing into your own private cinema room. The ground floor also includes a formal dining room, study and private office room along with staff quarters. The first floor has an impressive seven bedrooms of which, the master bedroom occupies a large floor space. This bedroom features a large separate dressing room and en-suite bathroom with wooden hot tub. This is a bright and airy bedroom featuring two skylights. This floor also has an impressive roof terrace overlooking the courtyard.