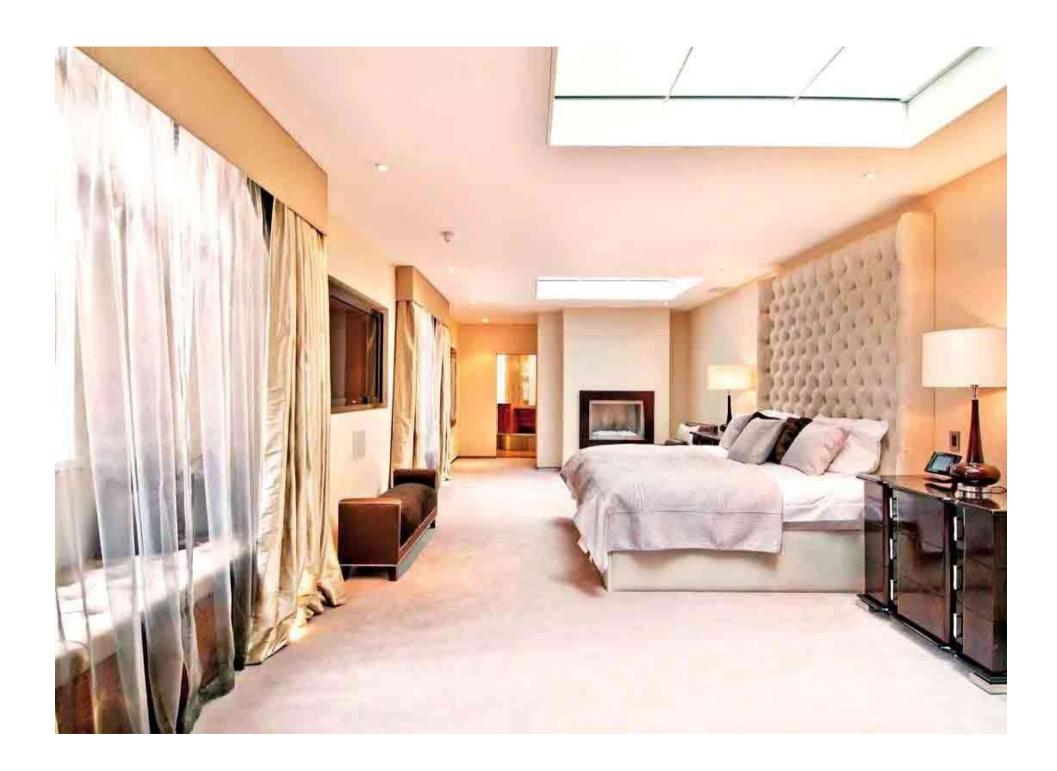

From the courtyard, there is access to the modern glass-finished kitchen, beautiful spacious reception room with classic décor flowing into your own private cinema room. The ground floor also includes a formal dining room, study and private office room along with staff quarters. The first floor has an impressive seven bedrooms of which, the master bedroom occupies a large floor space. This bedroom features a large separate dressing room and en-suite bathroom with wooden hot tub. This is a bright and airy bedroom featuring two skylights. This floor also has an impressive roof terrace overlooking the courtyard.