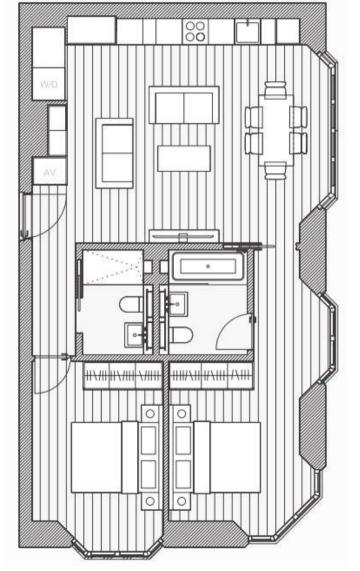

Marylebone Square, Marylebone

Price £2,998,000

efficiency.

This exquisite 2-bedroom, 2-bathroom apartment offers the epitome of luxurious living. This new build residence boasts a timeless elegance that is sure to captivate discerning buyers. Upon entering, you are greeted by pristine hardwood flooring that graces every room, lending an air of sophistication. The open-concept living spaces are bathed in natural light streaming through floor-to-ceiling windows, creating an ambiance of warmth and comfort. The kitchen is a culinary masterpiece, adorned with top-of-the-line appliances and sleek marble countertops. Modern conveniences seamlessly blend with classic design elements, making it a chef's dream. The bathrooms are no less impressive, featuring exquisite marble tiling, rainfall showers, and deep soaking tubs for a spalike experience. One of the standout features of this apartment is its cutting-edge underfloor heating system, ensuring a cozy atmosphere throughout the colder months. This innovative technology provides efficient warmth while maintaining an unobstructed aesthetic, enhancing both comfort and energy

## **Features**

- 2 Bedrooms
- 2 bathrooms
- 1 Living room
- Concierge
- Lift
- Secured allocated parking

Global 1 23 Berkeley Square London W1J 6JE T: +44 (0)20 3355 0191 W: www.theglobal1.com