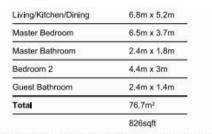

and energy

Designed from the inside out, and with an enviable central London location, W1 Place is perfect for the discerning individual, the professional couple and the modern family. The highly crafted quality throughout the building means you`II be feeling that reassuring click with every door you close, and the satisfying sound of your feet on the oak floor. Light pours in through the floor-to-ceiling bay windows, creating a sense of both openness and warmth, while the open-plan living and kitchen areas provide a thoroughly modern space to host your friends or enjoy a cosy night in. This two-bedroom apartment provides luxurious living, designed with you at the heart.









## **Features**

- 2 Bedrooms
- 2 bathrooms
- 1 Living room
- Concierge
- Lift
- Secured allocated parking











Global 1 23 Berkeley Square London W1J 6JE T: +44 (0)20 3355 0191 W: www.theglobal1.com