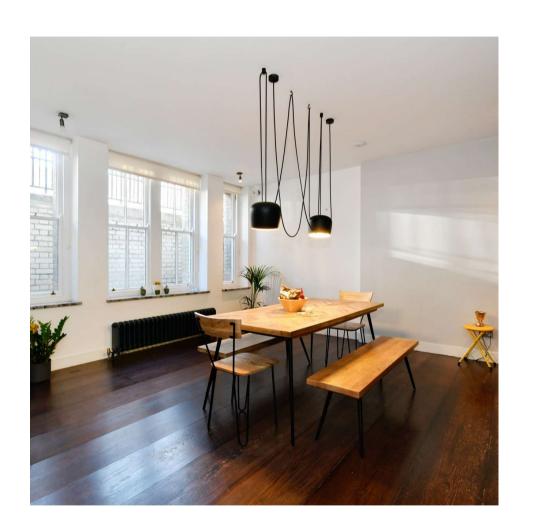

## Harley House, Regent's Park

Price £2,385,000

This stunning two bedroom apartment in an immaculate condition throughout, located in the highly desirable Harley House moments from Regent's Park. The property comprises of a spacious bright and airy reception room with direct access to an open-plan fully equipped kitchen which would be perfect for entertaining, two large double bedrooms with ample storage and fully tiled three piece en-suites, a well sized separate study and an additional guest WC. The property has been renovated and decorated to an excellent standard. Further benefits include 24 hour concierge and under floor heating.