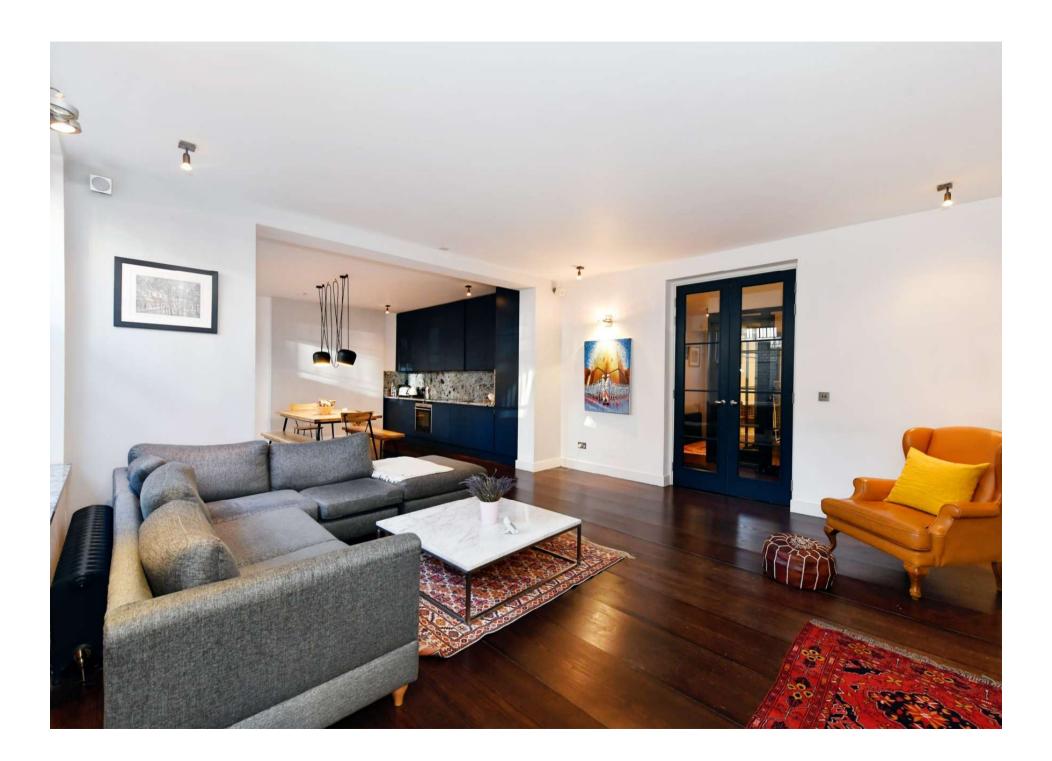

## Harley House, Regent's Park

Price £2,385,000

This stunning two bedroom apartment in an immaculate condition throughout, located in the highly desirable Harley House moments from Regent's Park. The property comprises of a spacious bright and airy reception room with direct access to an open-plan fully equipped kitchen which would be perfect for entertaining, two large double bedrooms with ample storage and fully tiled three piece en-suites, a well sized separate study and an additional guest WC. The property has been renovated and decorated to an excellent standard. Further benefits include 24 hour concierge and under floor heating.