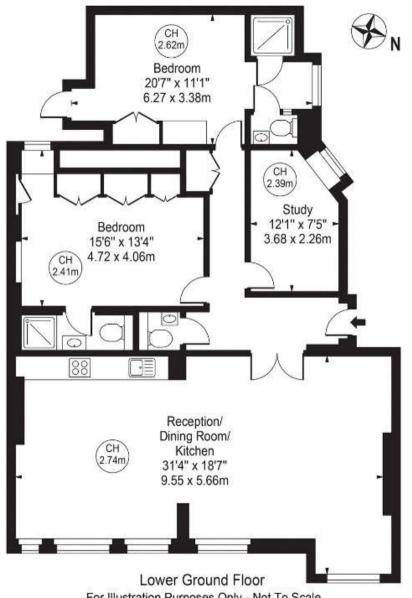

## **Features**

- 2 Bedrooms
- 3 Bathrooms
- 1 Reception Study

Harley House
Approx. Gross Internal Area 1188 Sq Ft - 110.37 Sq M

For Illustration Purposes Only - Not To Scale

This floor plan should be used as a general outline for guidance only and does not constitute in whole or in part an offer or contract.