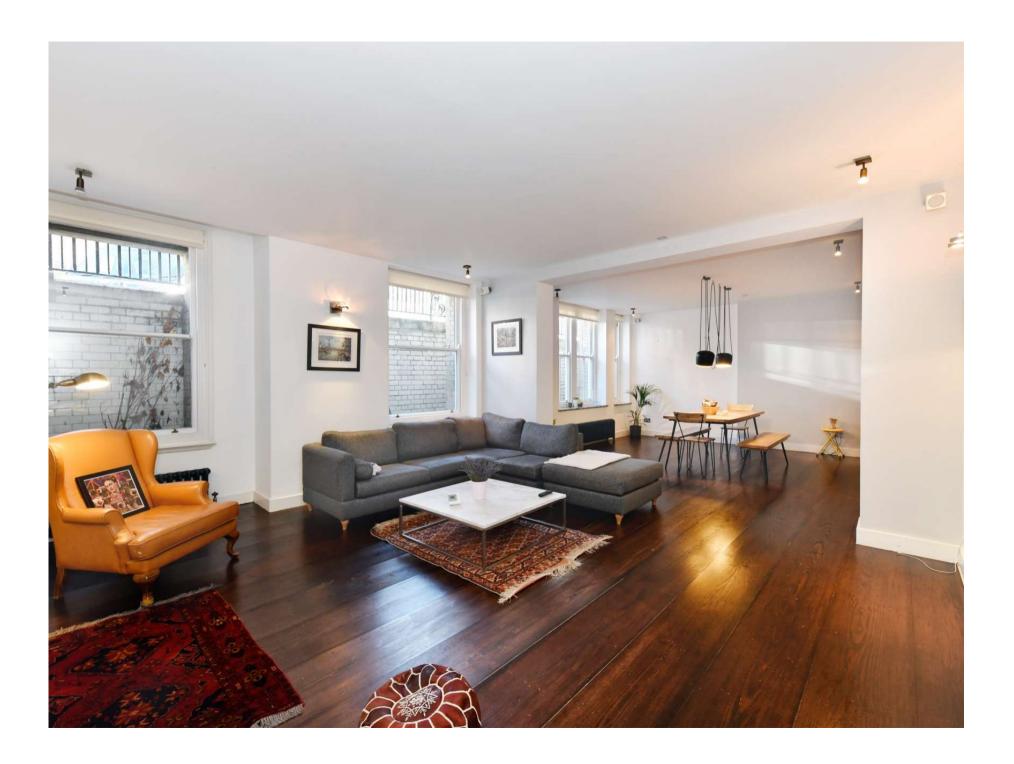

## Harley House, Regent's Park

Price £2,385,000

This stunning two bedroom apartment in an immaculate condition throughout, located in the highly desirable Harley House moments from Regent's Park. The property comprises of a spacious bright and airy reception room with direct access to an open-plan fully equipped kitchen which would be perfect for entertaining, two large double bedrooms with ample storage and fully tiled three piece en-suites, a well sized separate study and an additional guest WC. The property has been renovated and decorated to an excellent standard. Further benefits include 24 hour concierge and under floor heating.