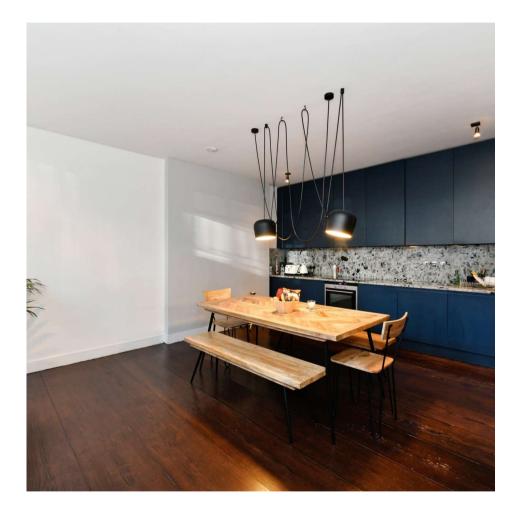

## Harley House, Regent's Park

Price £2,385,000

This stunning two bedroom apartment in an immaculate condition throughout, located in the highly desirable Harley House moments from Regent's Park. The property comprises of a spacious bright and airy reception room with direct access to an open-plan fully equipped kitchen which would be perfect for entertaining, two large double bedrooms with ample storage and fully tiled three piece en-suites, a well sized separate study and an additional guest WC. The property has been renovated and decorated to an excellent standard. Further benefits include 24 hour concierge and under floor heating.