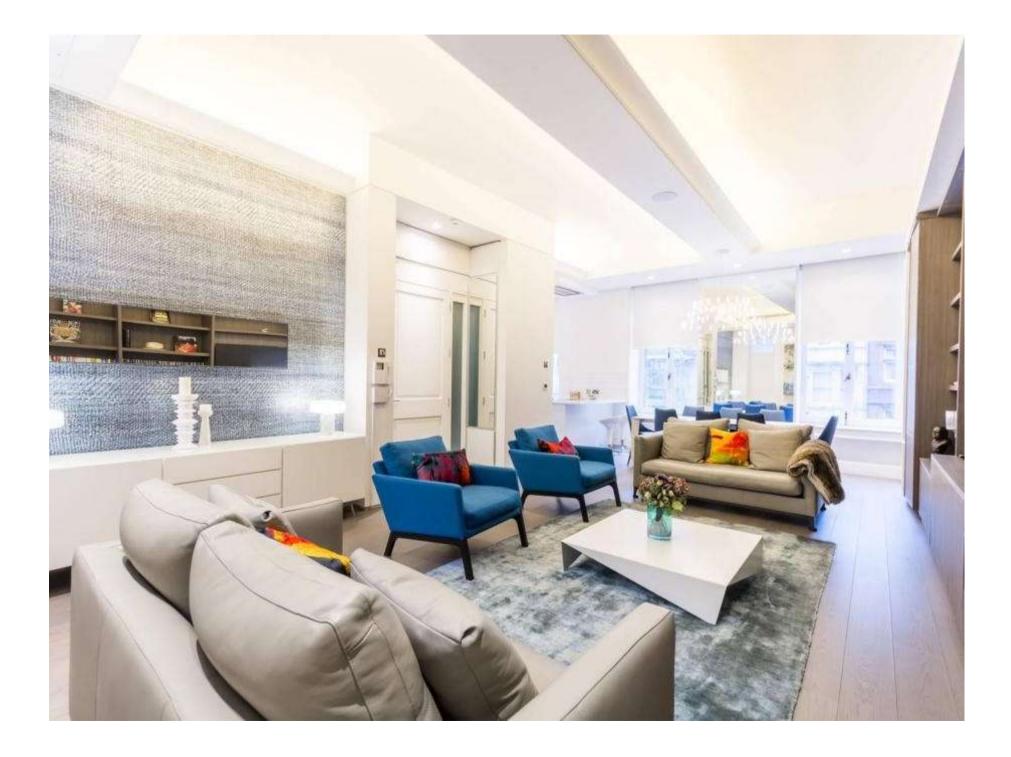

## Whitehall, Westminster

Price £2,500,000

Charming 2-bedroom residence in the pestigious Whitehall. This property features 3 bathrooms and a stylish open-plan reception/kitchen with dedicated dining space, offering a perfect blend of modern living and classic elegance. Enjoy the convenience of the prime location in the heart of London`s historic district.

## **Features**

- 2 Bedrooms
- 3 Bathrooms
- 1 Living room

Global 1 23 Berkeley Square London W1J 6JE T: +44 (0)20 3355 0191 W: www.theglobal1.com