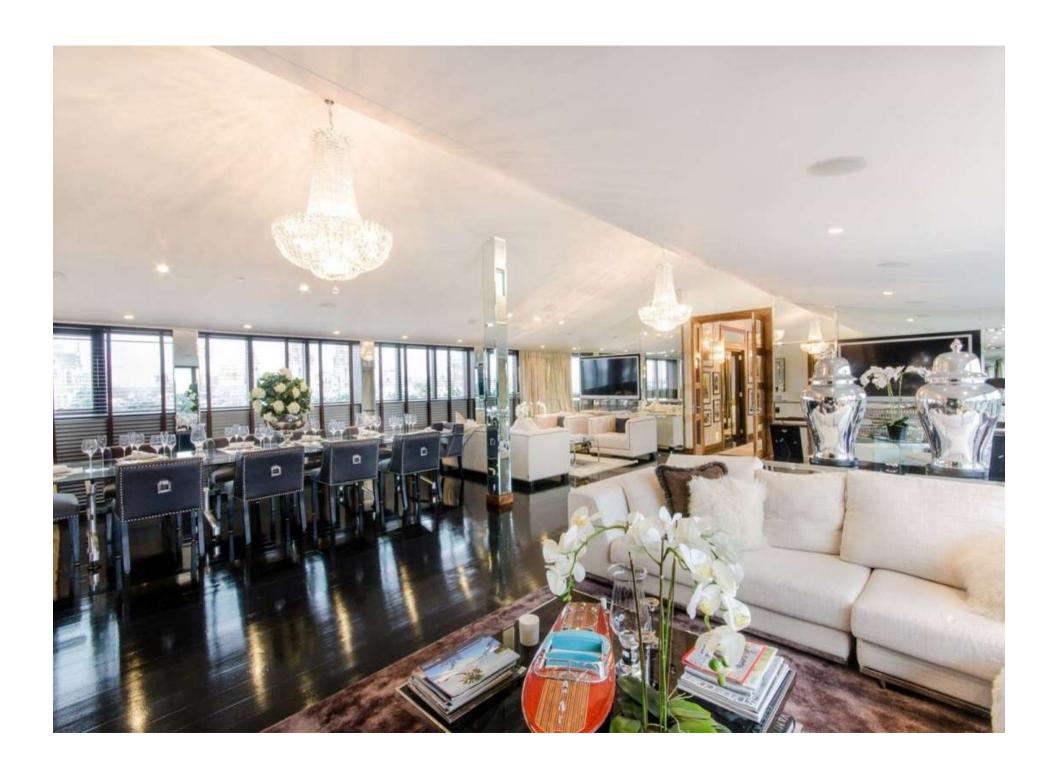

# Harrington Road, South Kensington

Price £7,250,000

Beautifully furnished three bedroom penthouse apartment located in the area of South Kensington. This spectacular penthouse apartment with direct lift access and a panoramic terrace is luxuriously designed throughout with bespoke fixtures and fittings and also offers a dual aspect reception room, a 360° wrap-around terrace with separate gym, covered sun terrace and a fabulous Jacuzzi. The accommodation includes a 30` reception room, kitchen / breakfast room, utility room, master bedroom suite with dressing room and en-suite bathroom, two further double en-suite bedrooms and guest WC.