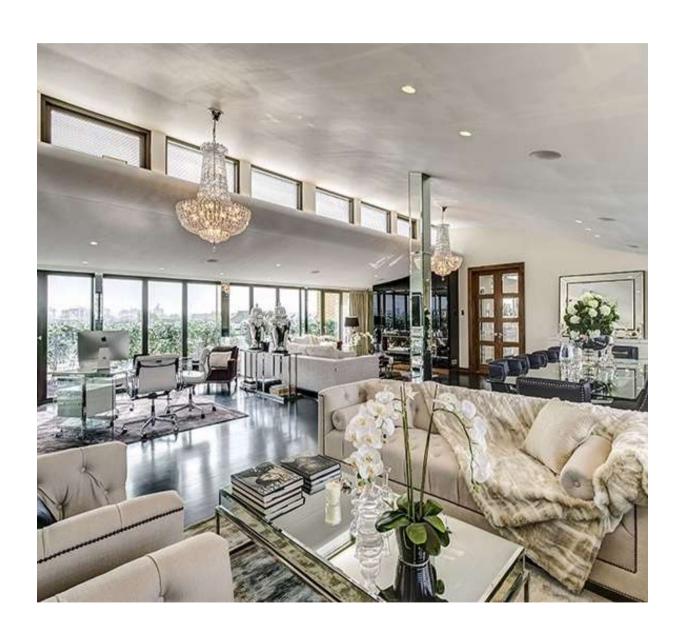

# Harrington Road, South Kensington

Price £7,250,000

Beautifully furnished three bedroom penthouse apartment located in the area of South Kensington. This spectacular penthouse apartment with direct lift access and a panoramic terrace is luxuriously designed throughout with bespoke fixtures and fittings and also offers a dual aspect reception room, a 360° wrap-around terrace with separate gym, covered sun terrace and a fabulous Jacuzzi. The accommodation includes a 30` reception room, kitchen / breakfast room, utility room, master bedroom suite with dressing room and en-suite bathroom, two further double en-suite bedrooms and guest WC.

## **Features**

- 3 Bedrooms
- 3 Bathrooms
- 1 Living room Balcony Lift