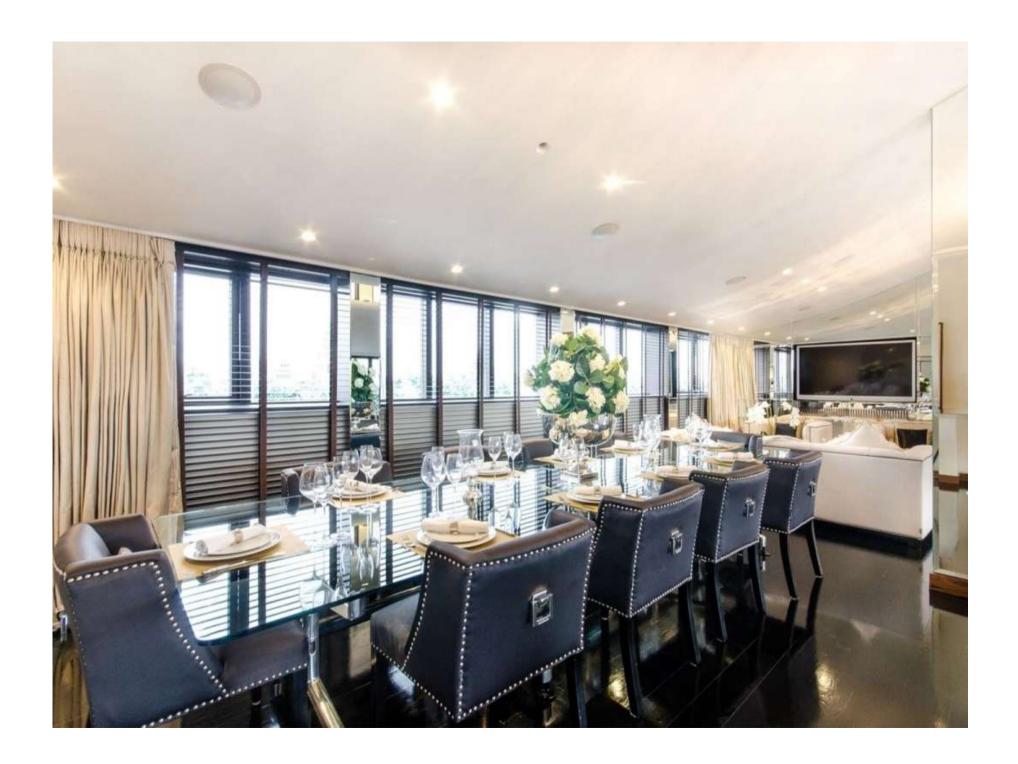

# Harrington Road, South Kensington

Price £7,250,000

Beautifully furnished three bedroom penthouse apartment located in the area of South Kensington. This spectacular penthouse apartment with direct lift access and a panoramic terrace is luxuriously designed throughout with bespoke fixtures and fittings and also offers a dual aspect reception room, a 360° wrap-around terrace with separate gym, covered sun terrace and a fabulous Jacuzzi. The accommodation includes a 30` reception room, kitchen / breakfast room, utility room, master bedroom suite with dressing room and en-suite bathroom, two further double en-suite bedrooms and guest WC.