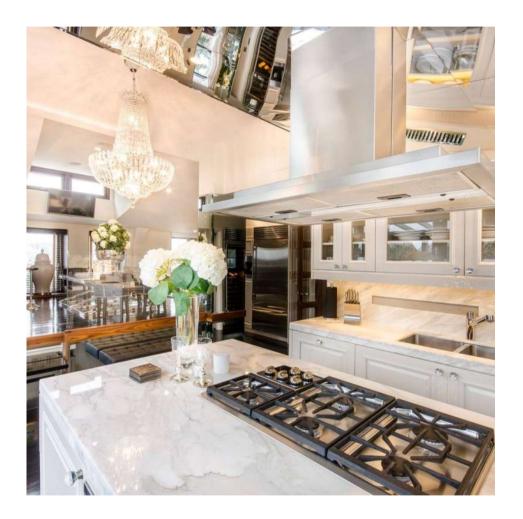

# Harrington Road, South Kensington

Price £7,250,000

Beautifully furnished three bedroom penthouse apartment located in the area of South Kensington. This spectacular penthouse apartment with direct lift access and a panoramic terrace is luxuriously designed throughout with bespoke fixtures and fittings and also offers a dual aspect reception room, a 360° wrap-around terrace with separate gym, covered sun terrace and a fabulous Jacuzzi. The accommodation includes a 30` reception room, kitchen / breakfast room, utility room, master bedroom suite with dressing room and en-suite bathroom, two further double en-suite bedrooms and guest WC.