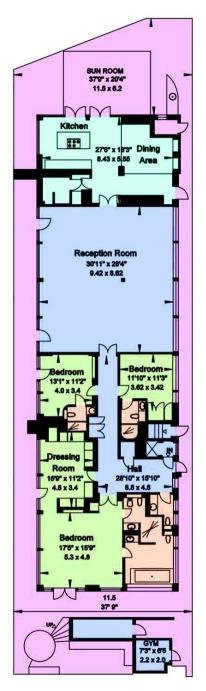

\*Total Sq Ft:3,065 (284 Sq M) approx.

## HARRINGTON ROAD LONDON SW7

Gross Internal Area = 284 sq. metres (including Sun Room & Gym) 3065 sq. feet

Gross External Area = 148 sq. metres 1600 sq. feet

Total = 433 sq. metres/ 4665 sq. feet

**SEVENTH FLOOR** 