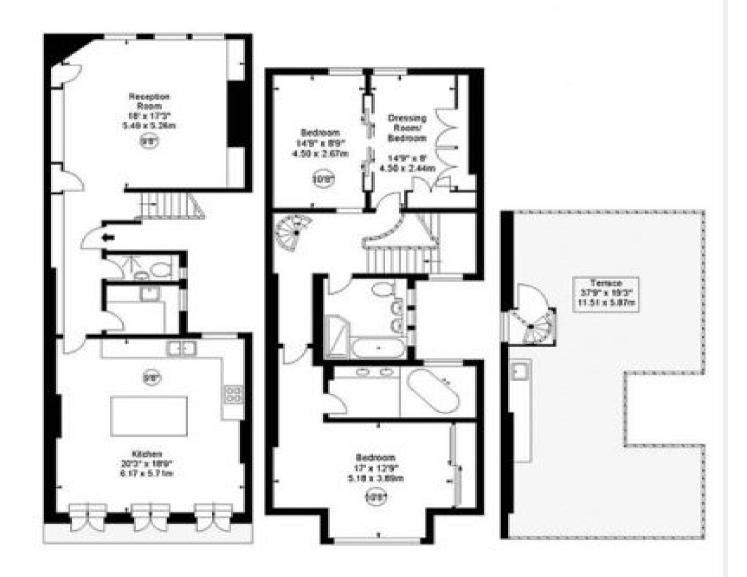

## Dunraven Street, Mayfair

Price £5,000,000

This elegant Penthouse is located on the top two floors and covers both the width and breadth of this impressive building allowing a wonderful sense of space and volume throughout.

Interior designed to the highest level with bespoke furnishings throughout this property consists of an elegant Reception room with its latest AV systems and soothing open fire place. A wonderful family Kitchen which boasts an island unit with a breakfast bar and a separate dining table that leads out onto a balcony via three French windows.

The Penthouse is currently arranged as a spacious two Bedroom apartment, but can easily be used as three by converting the Dressing Room of the second Bedroom. The Master Bedroom suite offers built in wardrobes, modern en suite Bathroom and views over Dunraven Street.

In addition there is a brilliant 731 square foot Roof Terrace which offers great entertaining space, a BBQ, Bar and panoramic views of London`s West End.

## **Features**

- 3 Bedrooms
- 3 Bathrooms
- 1 Living room Balcony Lift

APPROX. GROSS INTERNAL AREA 167 SQ.M. / 1790 SQ.FT.

Global 1
23 Berkeley Square
London W1J 6JE

T: +44 (0)20 3355 0191 W: www.theglobal1.com