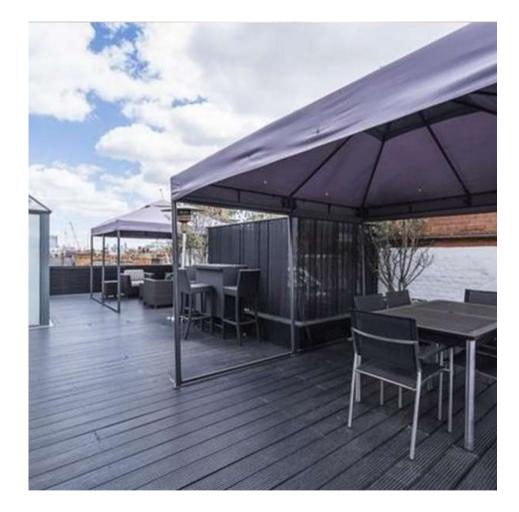

In addition there is a brilliant 731 square foot Roof Terrace which offers great entertaining space, a BBQ, Bar and panoramic views of London`s West End.