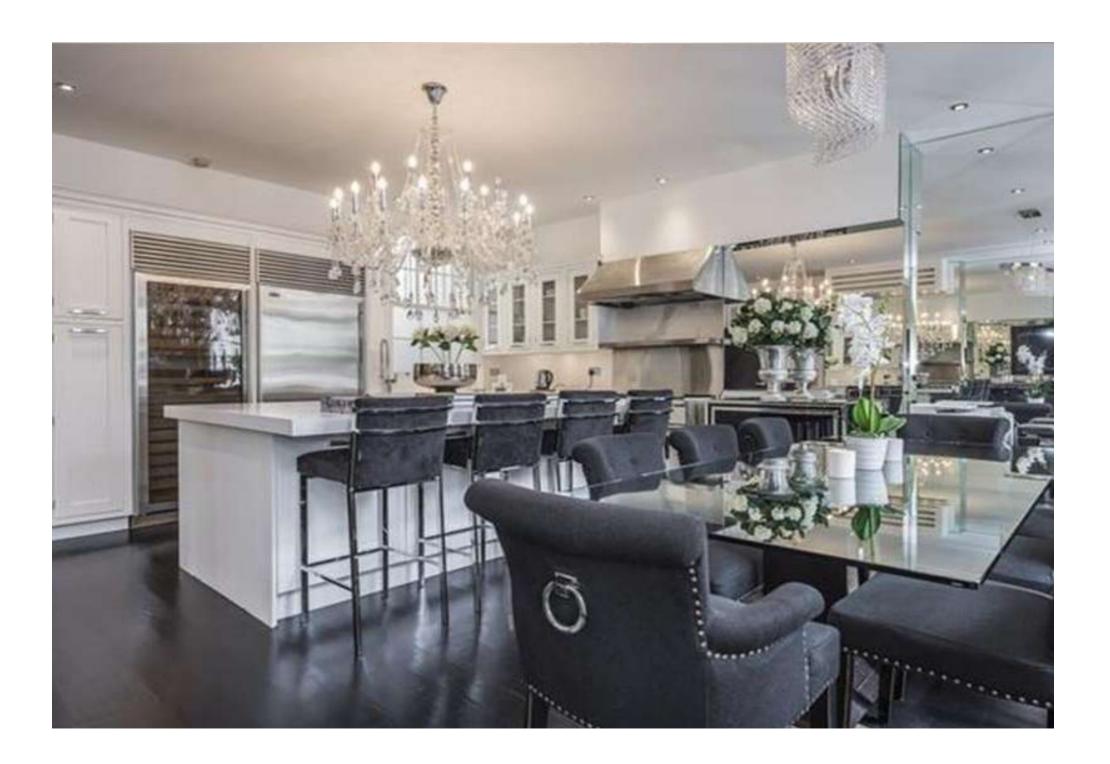

Interior designed to the highest level with bespoke furnishings throughout this property consists of an elegant Reception room with its latest AV systems and soothing open fire place. A wonderful family Kitchen which boasts an island unit with a breakfast bar and a separate dining table that leads out onto a balcony via three French windows.