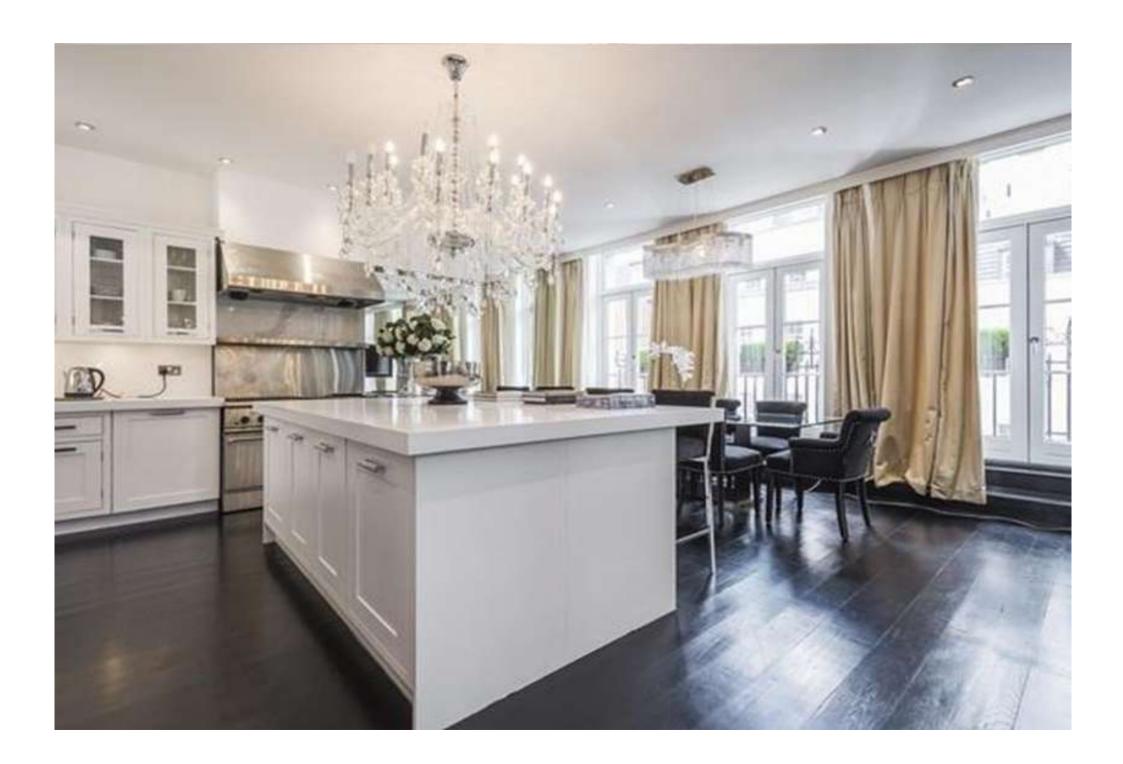

Interior designed to the highest level with bespoke furnishings throughout this property consists of an elegant Reception room with its latest AV systems and soothing open fire place. A wonderful family Kitchen which boasts an island unit with a breakfast bar and a separate dining table that leads out onto a balcony via three French windows.