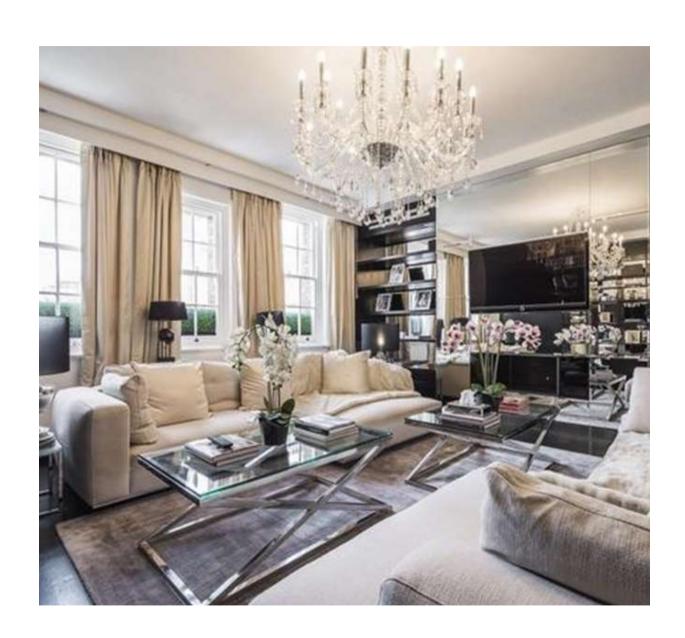

Interior designed to the highest level with bespoke furnishings throughout this property consists of an elegant Reception room with its latest AV systems and soothing open fire place. A wonderful family Kitchen which boasts an island unit with a breakfast bar and a separate dining table that leads out onto a balcony via three French windows.