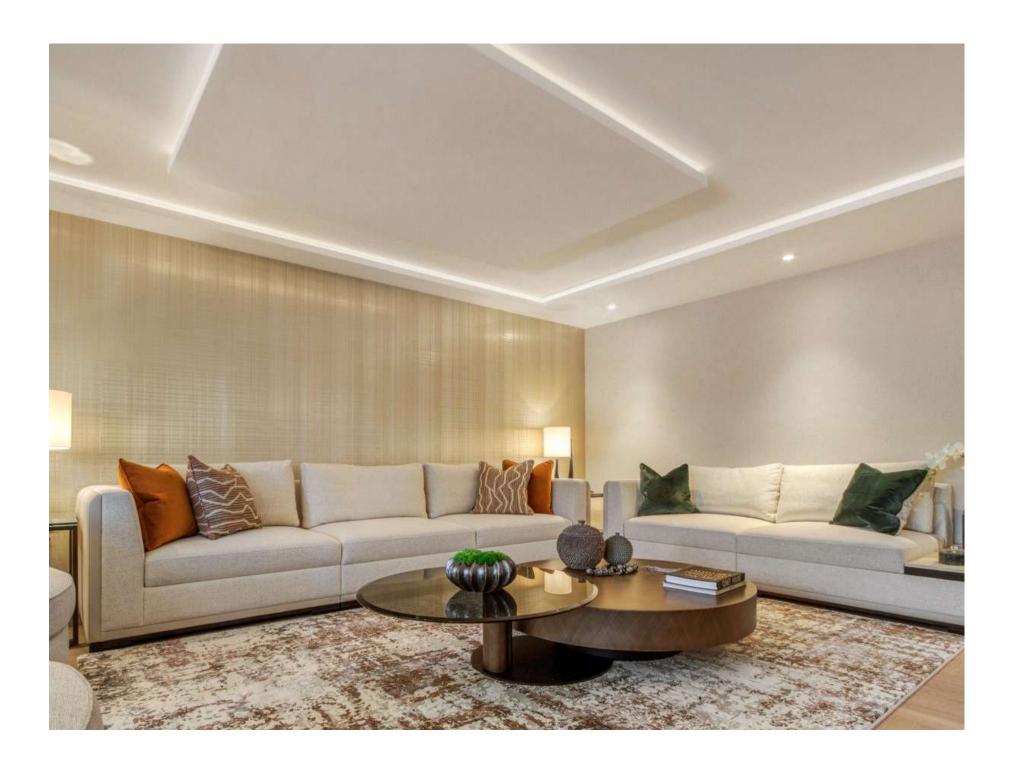

## South Lodge, Knightsbridge

Price £6,500,000

Recently refurbished modern designed opens to an open plan bar area with lounge/dining area and separate tv lounge/study area. There is a fully equipment kitchen with a sub-zero fridge freezer. Three double bedrooms with two bathrooms, one ensuite and additional guest cloakroom is arranged over the third floor of this popular purpose-built block located in the heart of Knightsbridge with a ten-minute walk to Harrods and Hyde Park opposite.

The property comes with air conditioning, electric blinds, underfloor heating and is offered on a fully furnished basis.

24-hour concierge and secure underground parking are also included.