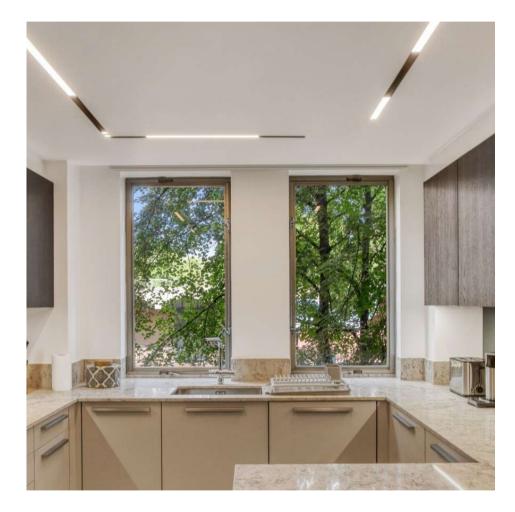

## South Lodge, Knightsbridge

Price £6,500,000

Recently refurbished modern designed opens to an open plan bar area with lounge/dining area and separate tv lounge/study area. There is a fully equipment kitchen with a sub-zero fridge freezer. Three double bedrooms with two bathrooms, one ensuite and additional guest cloakroom is arranged over the third floor of this popular purpose-built block located in the heart of Knightsbridge with a ten-minute walk to Harrods and Hyde Park opposite.