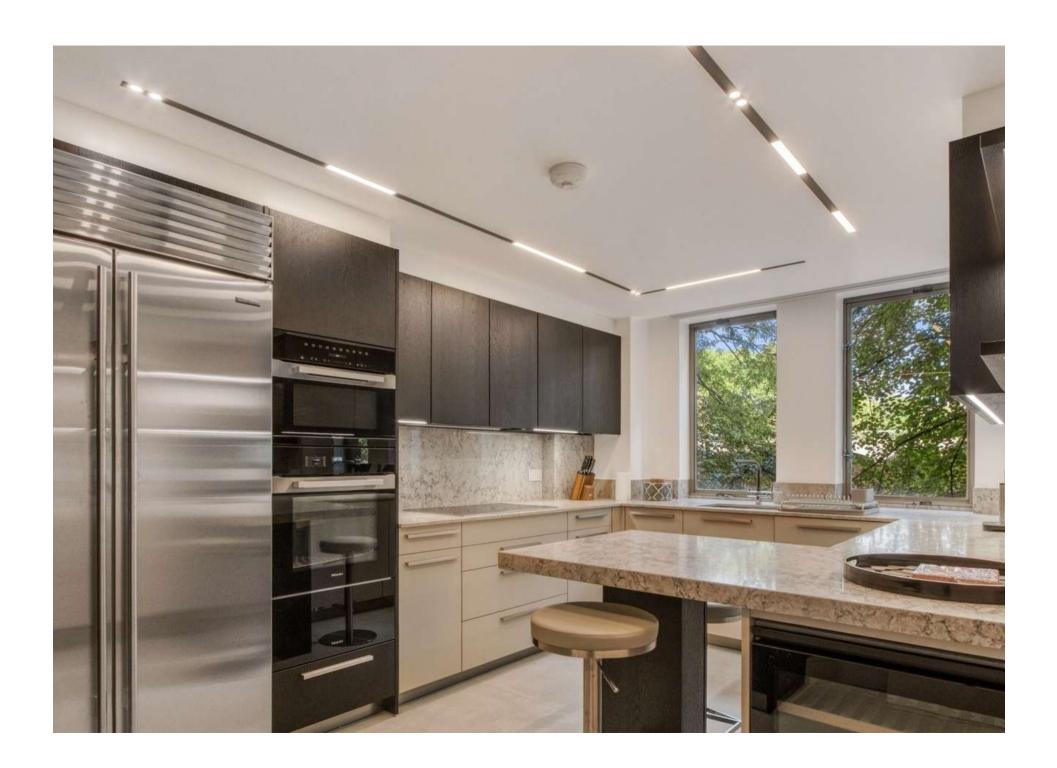

## South Lodge, Knightsbridge

Price £6,500,000

Recently refurbished modern designed opens to an open plan bar area with lounge/dining area and separate tv lounge/study area. There is a fully equipment kitchen with a sub-zero fridge freezer. Three double bedrooms with two bathrooms, one ensuite and additional guest cloakroom is arranged over the third floor of this popular purpose-built block located in the heart of Knightsbridge with a ten-minute walk to Harrods and Hyde Park opposite.