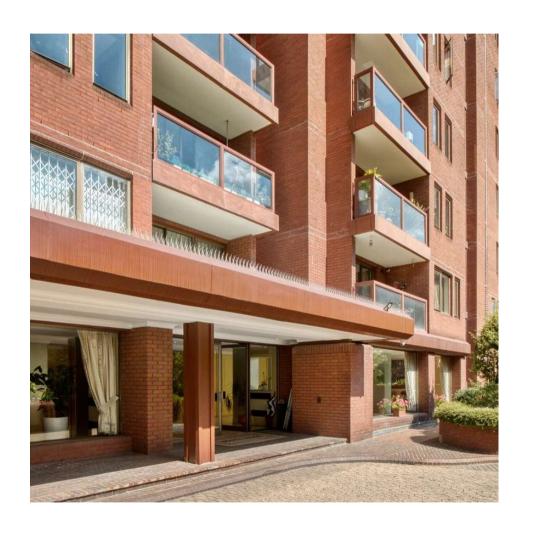

## South Lodge, Knightsbridge

Price £6,500,000

Recently refurbished modern designed opens to an open plan bar area with lounge/dining area and separate tv lounge/study area. There is a fully equipment kitchen with a sub-zero fridge freezer. Three double bedrooms with two bathrooms, one ensuite and additional guest cloakroom is arranged over the third floor of this popular purpose-built block located in the heart of Knightsbridge with a ten-minute walk to Harrods and Hyde Park opposite.

The property comes with air conditioning, electric blinds, underfloor heating and is offered on a fully furnished basis.

24-hour concierge and secure underground parking are also included.