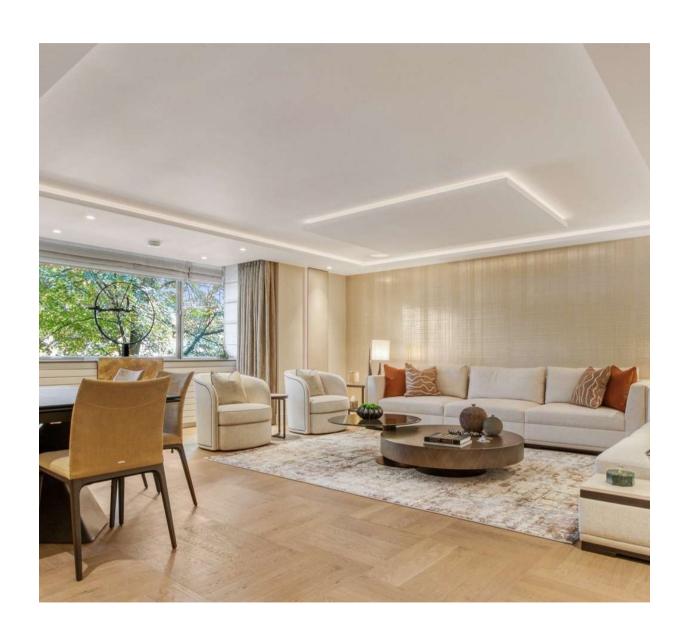

## South Lodge, Knightsbridge

Price £6,500,000

Recently refurbished modern designed opens to an open plan bar area with lounge/dining area and separate tv lounge/study area. There is a fully equipment kitchen with a sub-zero fridge freezer. Three double bedrooms with two bathrooms, one ensuite and additional guest cloakroom is arranged over the third floor of this popular purpose-built block located in the heart of Knightsbridge with a ten-minute walk to Harrods and Hyde Park opposite.

The property comes with air conditioning, electric blinds, underfloor heating and is offered on a fully furnished basis.

24-hour concierge and secure underground parking are also included.