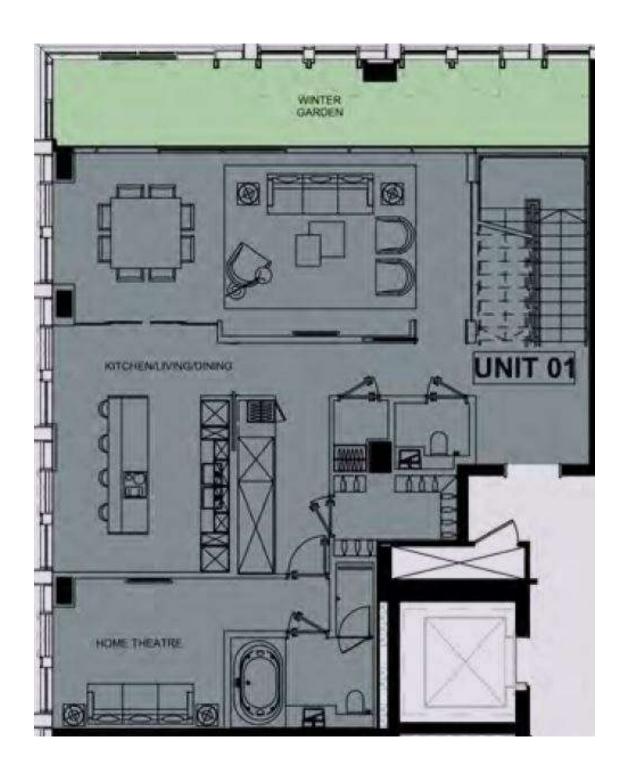

## Bondway, Vauxhall

Price £6,500,000

Introducing a luxurious five bedroom, 3180 sq. ft penthouse with lavish interiors designed by Versace Home.

Situated in the heart of Nine Elms, this new residential tower will bring you the ultimate in branded living experiences.

## **Features**

- 5 Bedrooms
- 4 Bathrooms
- 1 Living room
- Swimming pool
- Jacuzzi
- Gym
- Secure parking
- Designed by Versace

Global 1
23 Berkeley Square
London W1J 6JE

T: +44 (0)20 3355 0191 W: www.theglobal1.com