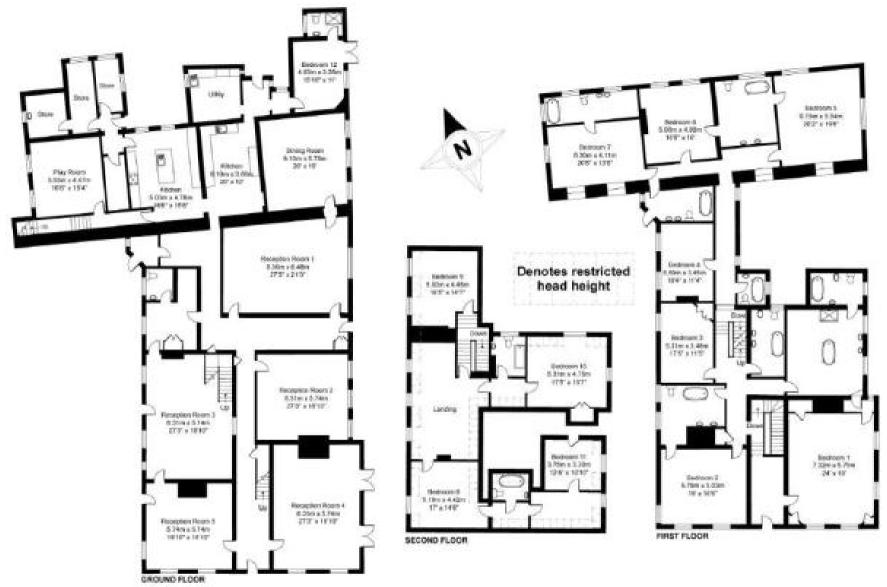

## Hurst Lodge Broad Common Road, Hurst, Reading, RG10 0RB

APPROX. GROSS INTERNAL FLOOR AREA 11314 SQ FT 1051 SQ METRES (EXCLUDES RESTRICTED HEAD HEIGHT)

Whilst every attempt has been made to ensure the accuracy of the floor plan contained here, measurements of doors, windows and rooms are approximate and no responsibility is taken for any error, omission or missioned. These plans are for representation purposes only as defined by RICS Code of Measuring Practice and should be used as such by any prospective purchaser. Specifically no guarantee is given on the total equate footage of the property if quoted on this plan. Any figure given is for initial guidance only and should not be refer on as a basis of valuation.