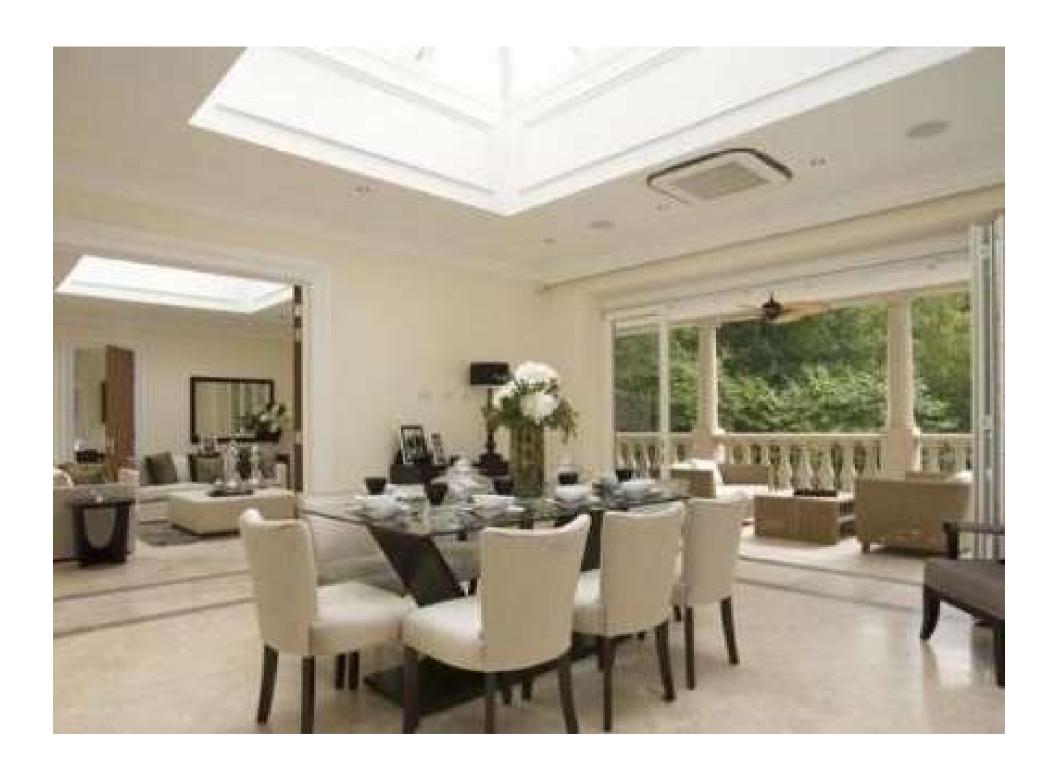

Built to exacting standards and offering in excess of 11,000 square feet of exquisite living space, this magnificent property exudes elegance throughout and is expertly designed for luxurious family living and grand entertaining alike. The imposing galleried reception hall, with sweeping marble staircase, leads to an extensive and versatile suite of reception rooms, games room and a bountifully equipped Clive Christian kitchen. The principal reception room and dining room open on to two large terraces, one of which is covered, overlooking the tranquil landscaped gardens. The first and second floors accommodate a spacious master bedroom suite with extensive dressing area and wardrobe storage, and a further five double bedrooms, all with en suite facilities.