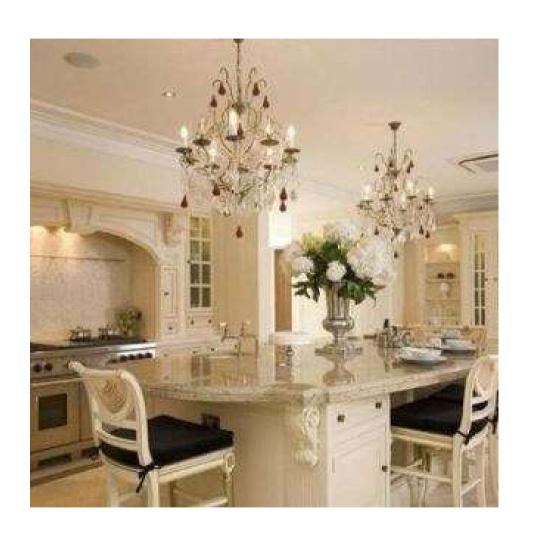

Built to exacting standards and offering in excess of 11,000 square feet of exquisite living space, this magnificent property exudes elegance throughout and is expertly designed for luxurious family living and grand entertaining alike. The imposing galleried reception hall, with sweeping marble staircase, leads to an extensive and versatile suite of reception rooms, games room and a bountifully equipped Clive Christian kitchen. The principal reception room and dining room open on to two large terraces, one of which is covered, overlooking the tranquil landscaped gardens. The first and second floors accommodate a spacious master bedroom suite with extensive dressing area and wardrobe storage, and a further five double bedrooms, all with en suite facilities.