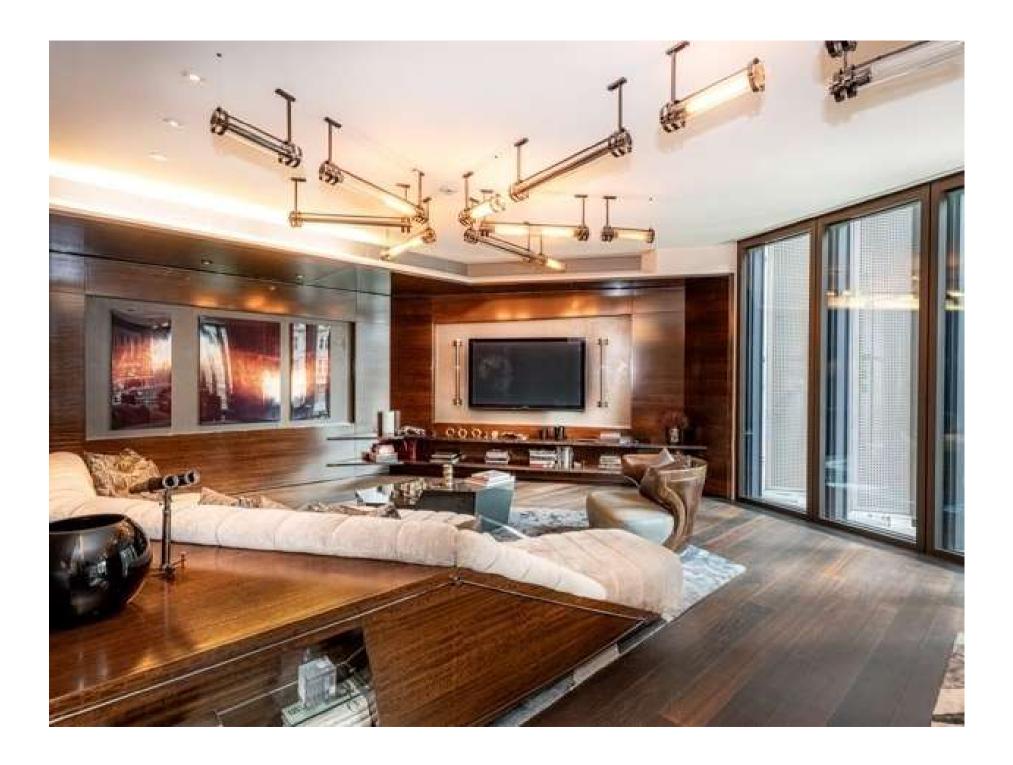

The apartment also comes with its own designated wine cellar, access to 24/7 concierge desk and Mandarin Oriental residents service. The apartment has an audio visual system and programmed lighting controls, fresh air supply, cooling and heating.