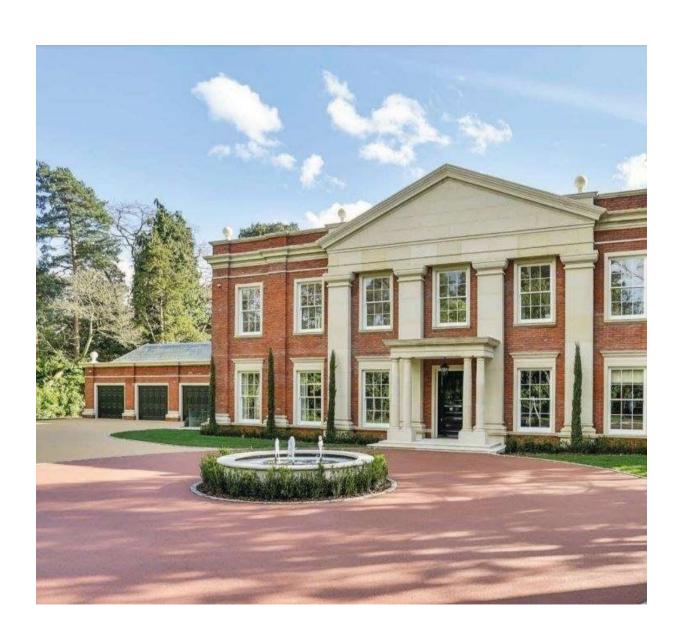

## St George`s Hill, Weybridge

Price £9,950,000

A superlative bespoke new Mansion of palatial proportion, style and specification, offering internal floor space in excess of 13,150 square feet (4008 square metres), centrally situated on the exclusive St George`s Hill Estate, Weybridge, arguably the finest private gated estate in the country.

Arranged over three floors and exuding balance and harmony, this prestigious mansion has been a devoted exercise by Citigate Homes to create an opulent home of discerning luxury and splendour.

From accessing the grounds via extra wide wrought iron gates with video entry system, Lane End epitomises elegance and refinement evidenced by myriad signal features including marble flooring to most of the ground floor, generous ceiling height, a majestic oval reception hall with grand marble lined elliptical staircase incorporating wrought iron balustrading and glazed dome, octagonal orangery, grand drawing room with ornate coffered ceiling, magnificent formal dining room and delightful Italian kitchen/breakfast room.