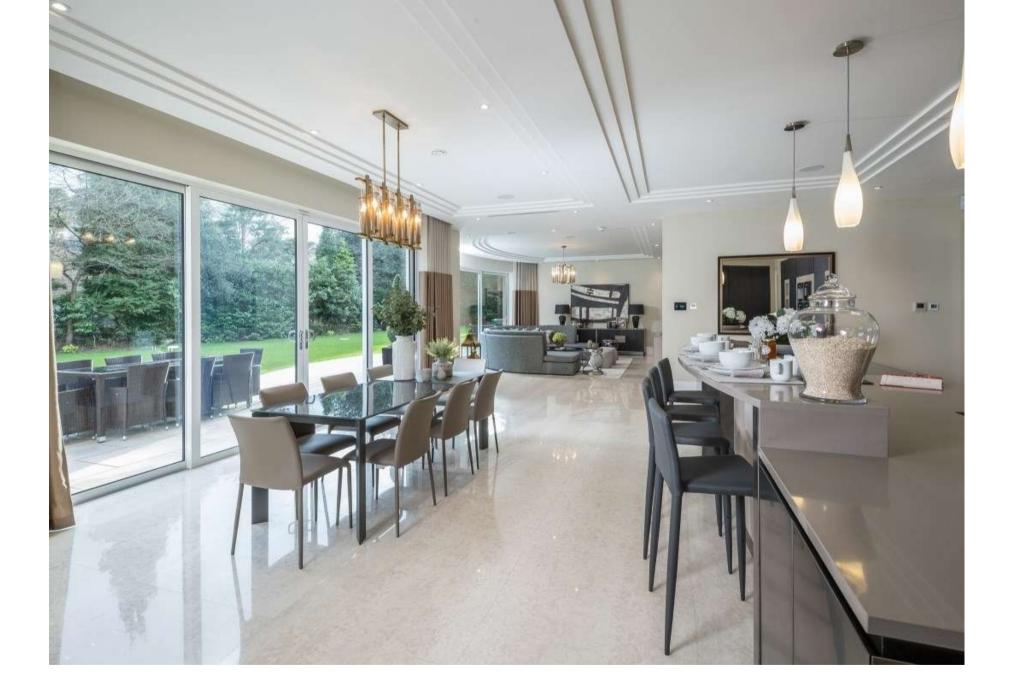

Arranged over three floors and exuding balance and harmony, this prestigious mansion has been a devoted exercise by Citigate Homes to create an opulent home of discerning luxury and splendour.

From accessing the grounds via extra wide wrought iron gates with video entry system, Lane End epitomises elegance and refinement evidenced by myriad signal features including marble flooring to most of the ground floor, generous ceiling height, a majestic oval reception hall with grand marble lined elliptical staircase incorporating wrought iron balustrading and glazed dome, octagonal orangery, grand drawing room with ornate coffered ceiling, magnificent formal dining room and delightful Italian kitchen/breakfast room.