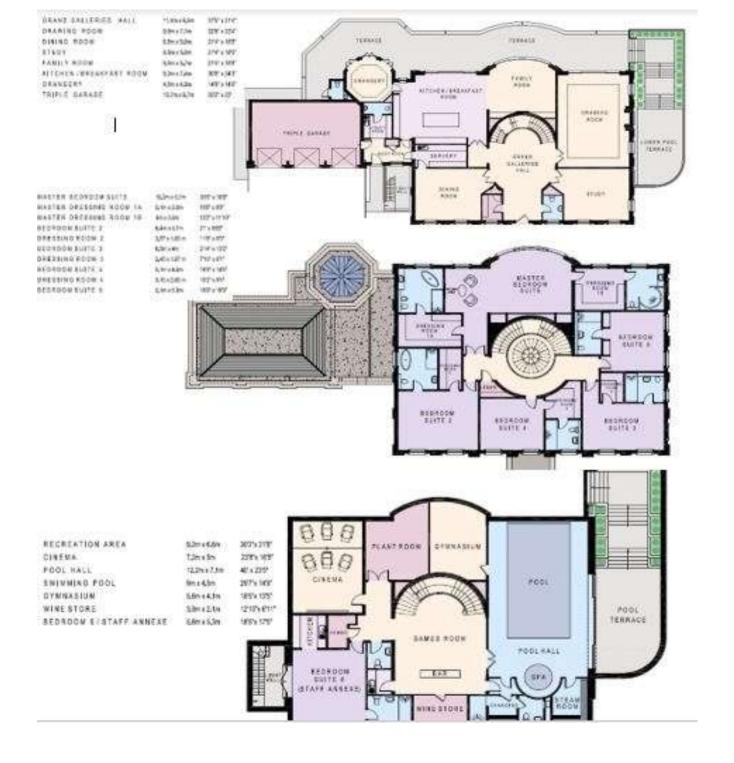

Arranged over three floors and exuding balance and harmony, this prestigious mansion has been a devoted exercise by Citigate Homes to create an opulent home of discerning luxury and splendour.

From accessing the grounds via extra wide wrought iron gates with video entry system, Lane End epitomises elegance and refinement evidenced by myriad signal features including marble flooring to most of the ground floor, generous ceiling height, a majestic oval reception hall with grand marble lined elliptical staircase incorporating wrought iron balustrading and glazed dome, octagonal orangery, grand drawing room with ornate coffered ceiling, magnificent formal dining room and delightful Italian kitchen/breakfast room.

The breath-taking master bedroom suite, splendidly appointed with "his" and "hers" bathrooms and dressing rooms, has curved sliding doors overlooking the tranquil gardens. There are four other generous bedroom suites, all with marble bathrooms and three of which have dressing rooms.

## **Features**

- 6 Bedrooms
- 6 Bathrooms
- 6 Living rooms

Global 1 23 Berkeley Square London W1J 6JE T: +44 (0)20 3355 0191 W: www.theglobal1.com