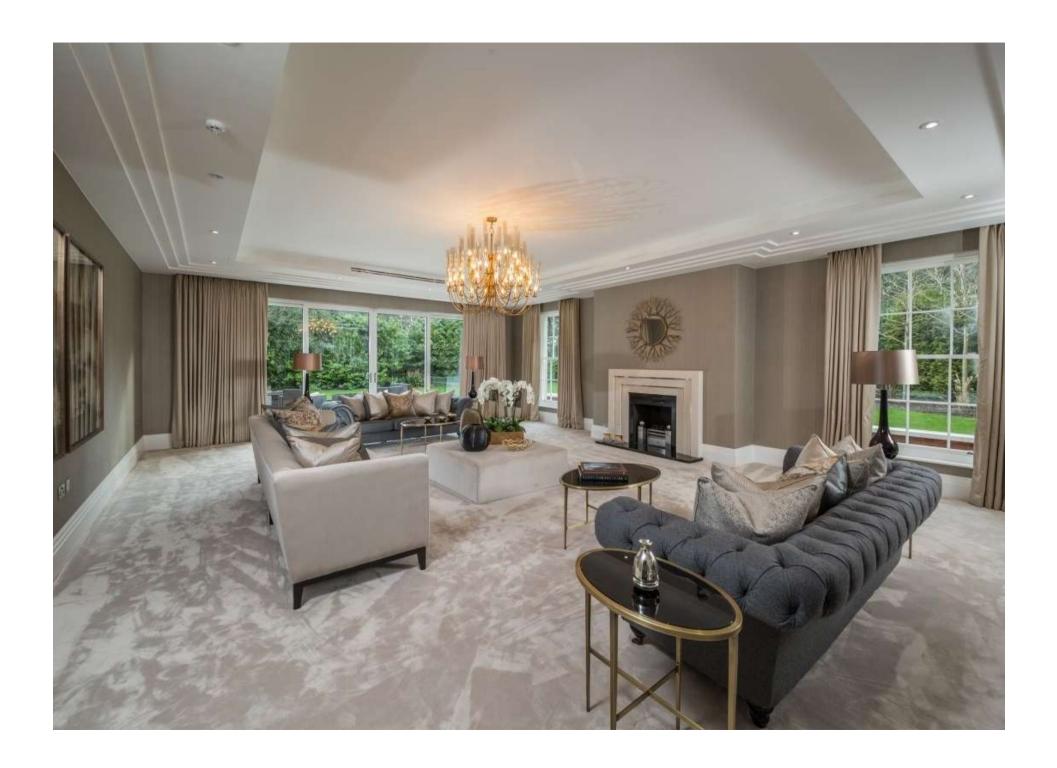

Arranged over three floors and exuding balance and harmony, this prestigious mansion has been a devoted exercise by Citigate Homes to create an opulent home of discerning luxury and splendour.

From accessing the grounds via extra wide wrought iron gates with video entry system, Lane End epitomises elegance and refinement evidenced by myriad signal features including marble flooring to most of the ground floor, generous ceiling height, a majestic oval reception hall with grand marble lined elliptical staircase incorporating wrought iron balustrading and glazed dome, octagonal orangery, grand drawing room with ornate coffered ceiling, magnificent formal dining room and delightful Italian kitchen/breakfast room.

The breath-taking master bedroom suite, splendidly appointed with "his" and "hers" bathrooms and dressing rooms, has curved sliding doors overlooking the tranquil gardens. There are four other generous bedroom suites, all with marble bathrooms and three of which have dressing rooms.