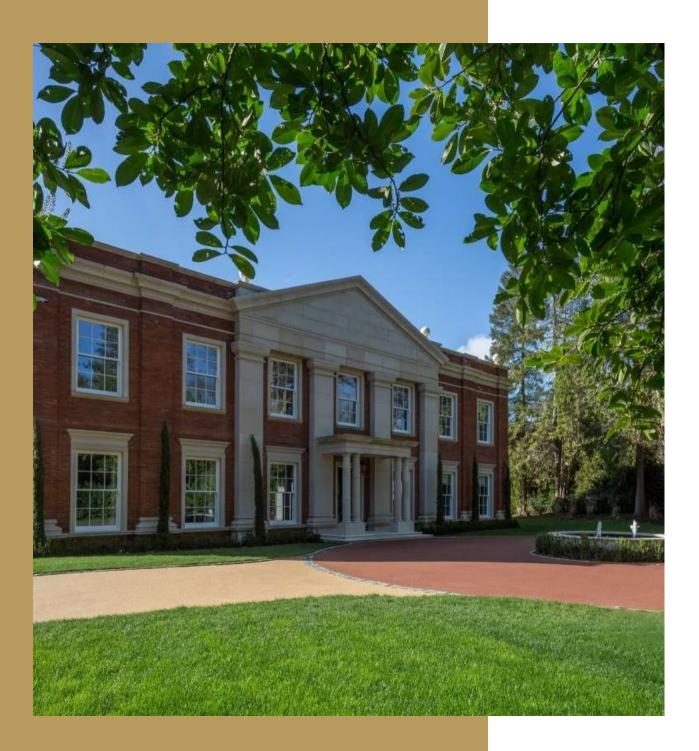

## St George`s Hill, Weybridge

Price £9,950,000

A superlative bespoke new Mansion of palatial proportion, style and specification, offering internal floor space in excess of 13,150 square feet (4008 square metres), centrally situated on the exclusive St George`s Hill Estate, Weybridge, arguably the finest private gated estate in the country.

Arranged over three floors and exuding balance and harmony, this prestigious mansion has been a devoted exercise by Citigate Homes to create an opulent home of discerning luxury and splendour.

From accessing the grounds via extra wide wrought iron gates with video entry system, Lane End epitomises elegance and refinement evidenced by myriad signal features including marble flooring to most of the ground floor, generous ceiling height, a majestic oval reception hall with grand marble lined elliptical staircase incorporating wrought iron balustrading and glazed dome, octagonal orangery, grand drawing room with ornate coffered ceiling, magnificent formal dining room and delightful Italian kitchen/breakfast room.