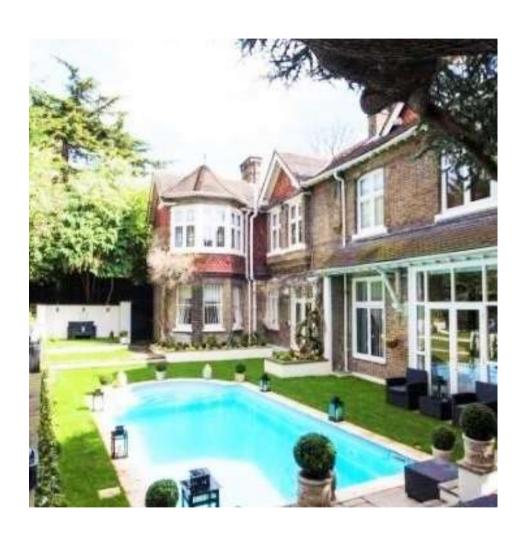

## Frognal, Hampstead

Price £15,995,000

A substantial executive residence situated in the heart of Hampstead Village. This fabulous property has been meticulously renovated to an extraordinary standard and now features a heated outdoor pool within the beautifully kept gardens, a master bedroom with his and hers dressing rooms and bathrooms, seven further bedrooms and five additional bathrooms, four reception rooms, a fantastic eat-in kitchen, cinema, gym, steam room, and a self-contained staff cottage. There is also parking for 4 cars behind the gated driveway, in addition to secure storage in the form of a car lift.

## **Features**

- 10 Bedrooms
- 7 Bathrooms
- 4 Living rooms
- Heated outdoor pool
- Cinema
- Gym
- Steam room

Global 1
23 Berkeley Square
London W1J 6JE

T: +44 (0)20 3355 0191 W: www.theglobal1.com