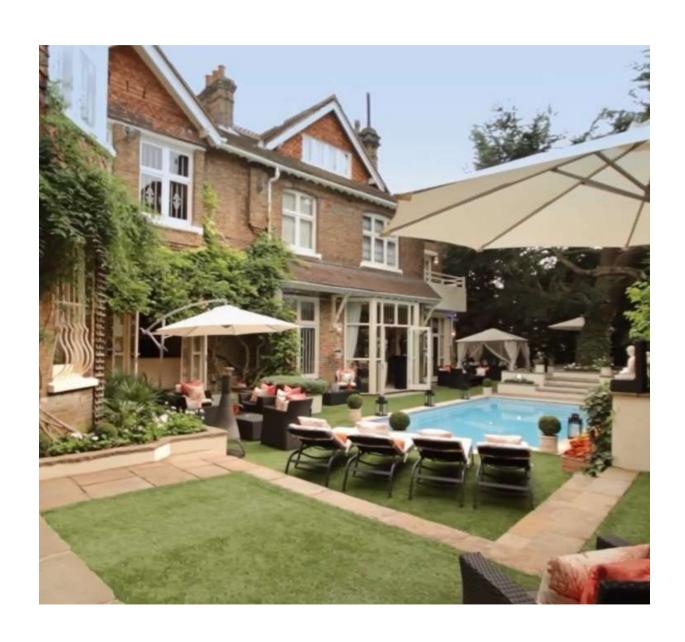

## Frognal, Hampstead

Price £15,995,000

A substantial executive residence situated in the heart of Hampstead Village. This fabulous property has been meticulously renovated to an extraordinary standard and now features a heated outdoor pool within the beautifully kept gardens, a master bedroom with his and hers dressing rooms and bathrooms, seven further bedrooms and five additional bathrooms, four reception rooms, a fantastic eat-in kitchen, cinema, gym, steam room, and a self-contained staff cottage. There is also parking for 4 cars behind the gated driveway, in addition to secure storage in the form of a car lift.

## **Features**

- 10 Bedrooms
- 7 Bathrooms
- 4 Living rooms
- Heated outdoor pool
- Cinema
- Gym
- Steam room

Global 1
23 Berkeley Square
London W1J 6JE

T: +44 (0)20 3355 0191 W: www.theglobal1.com