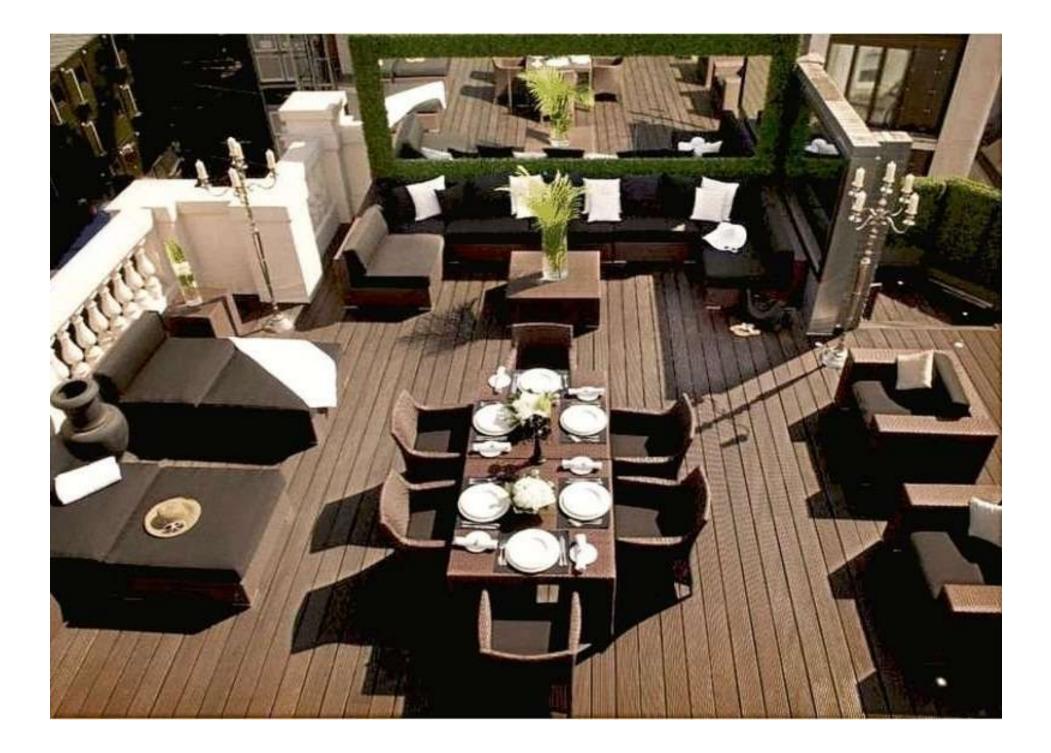

## Wellington Court, Knightsbridge

Guide Price £25,000,000

Outstanding six bedroom penthouse apartment with breathtaking views over the Hyde Park and The Serpentine. This widespread lavish apartment consists of 8,000 sq. ft. of alluring designs and bespoke fittings and interior. The property benefits two spacious reception rooms, a grand fully integrated modern kitchen, state of the art dining room, eat in breakfast room, a further kitchen, Gym, treatment room, advanced media room, 6 bedrooms and 5 bathrooms, a master suite with separate `his & hers` bathroom suites and impressive terrace.