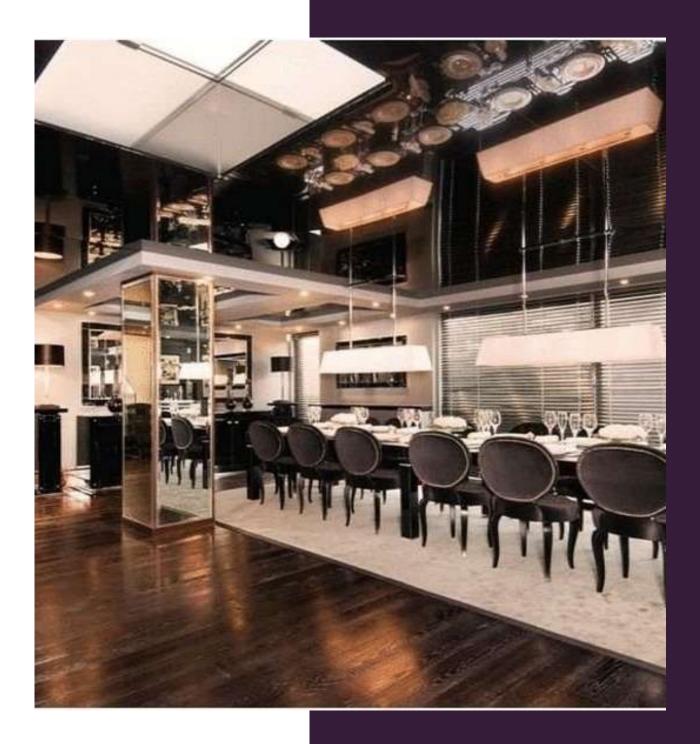

## Wellington Court, Knightsbridge

Guide Price £25,000,000

Outstanding six bedroom penthouse apartment with breathtaking views over the Hyde Park and The Serpentine. This widespread lavish apartment consists of 8,000 sq. ft. of alluring designs and bespoke fittings and interior. The property benefits two spacious reception rooms, a grand fully integrated modern kitchen, state of the art dining room, eat in breakfast room, a further kitchen, Gym, treatment room, advanced media room, 6 bedrooms and 5 bathrooms, a master suite with separate `his & hers` bathroom suites and impressive terrace.