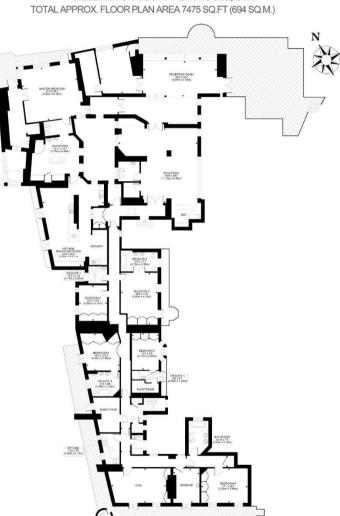

## Wellington Court, Knightsbridge

Guide Price £25,000,000

Outstanding six bedroom penthouse apartment with breathtaking views over the Hyde Park and The Serpentine. This widespread lavish apartment consists of 8,000 sq. ft. of alluring designs and bespoke fittings and interior. The property benefits two spacious reception rooms, a grand fully integrated modern kitchen, state of the art dining room, eat in breakfast room, a further kitchen, Gym, treatment room, advanced media room, 6 bedrooms and 5 bathrooms, a master suite with separate `his & hers` bathroom suites and impressive terrace.

## **Features**

- 6 Bedrooms
- 5 Bathrooms
- 2 Living rooms Terrace

All measurements walls, doors, windows, fittings and their appliances, their size and locations are shown conventionally and are approximate only and cannot be regarded as being a representation either by the seller or his agent nor zentuvo www.zentuvo.co.uk