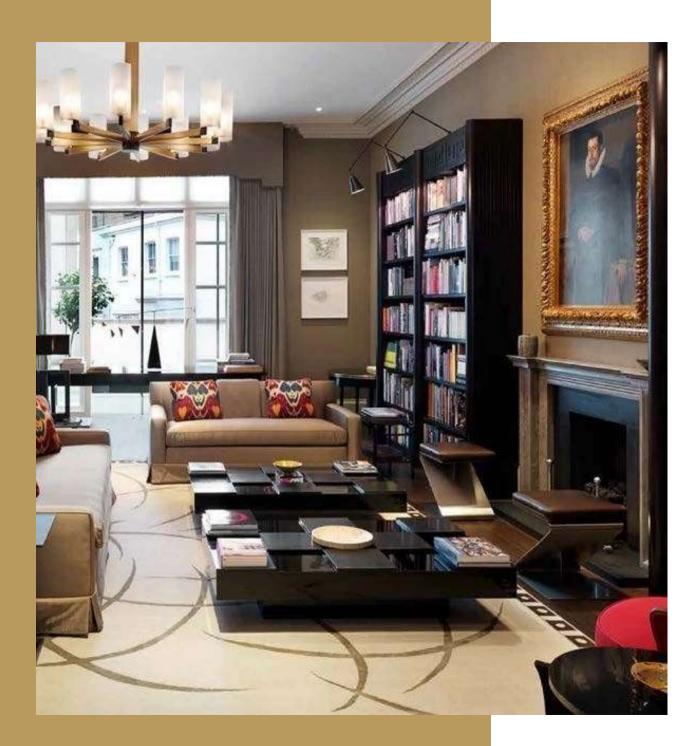

## Buckingham Gate, St James`s

Price £45,000,000

Luxurious Grade II listed six-bedroom town house spanning 14,227 sq ft across seven floors.

This fabolous property includes a outstanding fully fitted kitchen, dining room, living room, drawing room, entertainment room, media room, five dressing rooms, two courtyards, six large bedrooms with en suite bathrooms, two staff rooms, four shower rooms, four WCs, two studies, two balconies, two private terraces, utility room.

The property further benefit from an array of world-class amenities, including underground parking, easy lift access, a bar, a pool, a gym, a sauna, a treatment room, two changing rooms, security and 24-hour concierge services.