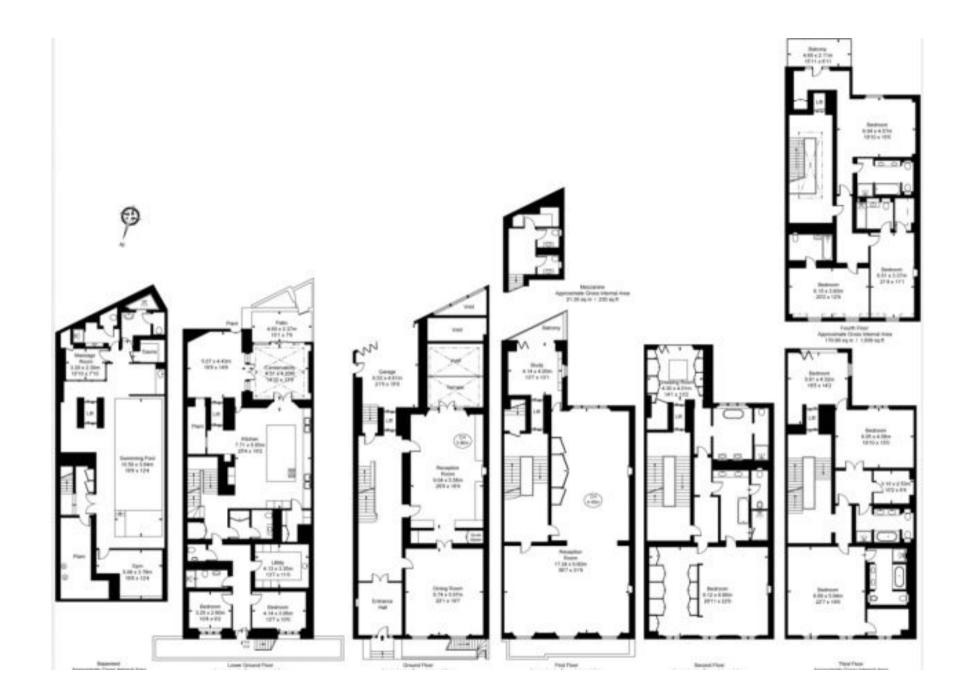

## Buckingham Gate, St James`s

Price £45,000,000

Luxurious Grade II listed six-bedroom town house spanning 14,227 sq ft across seven floors.

This fabolous property includes a outstanding fully fitted kitchen, dining room, living room, drawing room, entertainment room, media room, five dressing rooms, two courtyards, six large bedrooms with en suite bathrooms, two staff rooms, four shower rooms, four WCs, two studies, two balconies, two private terraces, utility room.

## **Features**

- 8 Bedrooms
- 9 Bathrooms
- 3 Livingroom
- Balcony
- Study Private Terrace

Global 1 23 Berkeley Square London W1J 6JE T: +44 (0)20 3355 0191 W: www.theglobal1.com