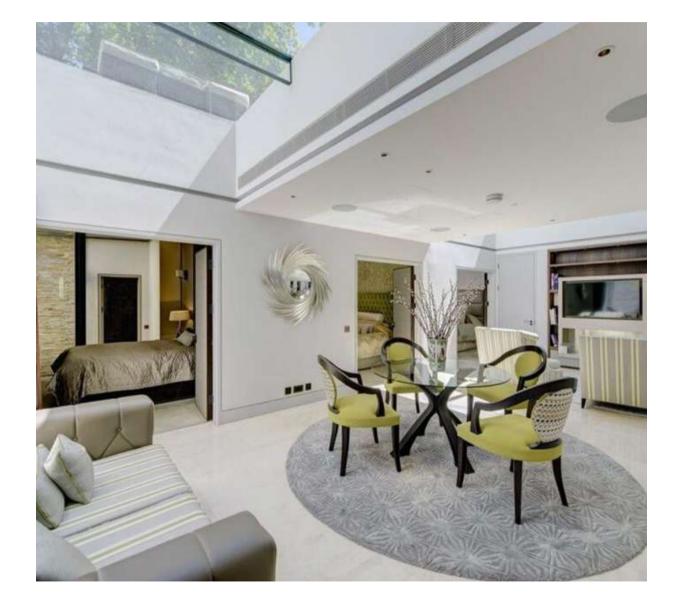

## Princes Gate, Knightsbridge

Price £15,000 pw

Key Features:

Spacious Interiors: Step into a grand foyer leading to generously proportioned living spaces, flooded with natural light and adorned with high-end finishes. Gourmet Kitchen: The state-of-the-art kitchen features top-ofthe-line appliances, custom cabinetry, and ample counter space, perfect for both culinary enthusiasts and entertaining. Elegant Bedrooms: Each of the five bedrooms is a sanctuary of comfort, with plush carpets, large windows, and en-suite bathrooms for privacy and convenience.

Sumptuous Bathrooms: Impeccably designed bathrooms feature premium fixtures, luxurious soaking tubs, and separate glass-enclosed showers.

Stunning Views: Enjoy breathtaking views of Knightsbridge and its surroundings from the apartment`s well-appointed balconies.