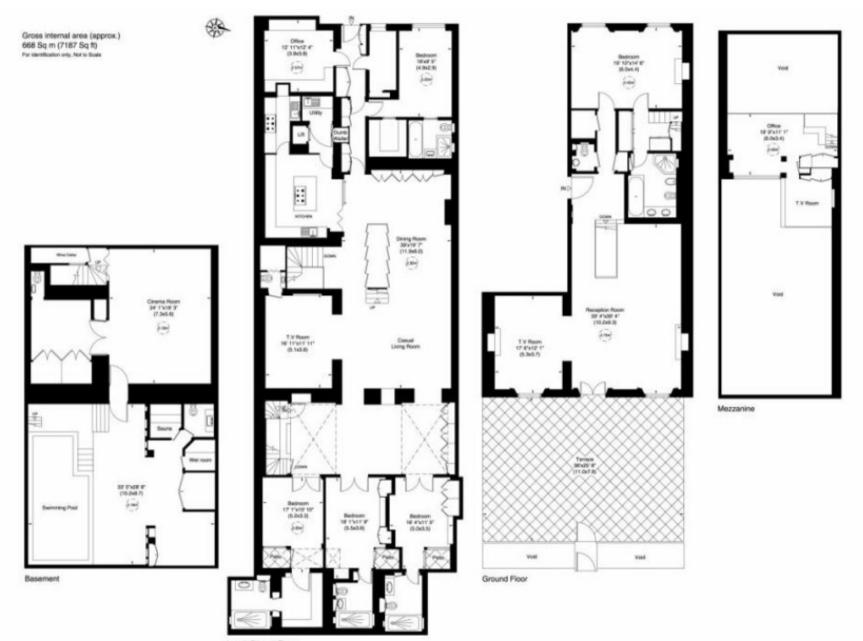

Bedrooms: 5 Bathrooms: 5 Square Footage: 7187 sq ft

## **Features**

- 5 Bedrooms
- 5 Bathrooms
- 1 Living room Concierge

Lower Ground Floor

Notice seals, for guidance only and must not be relied upon as a statement of fact. All measurements and areas are appreciate only (and have been prepared in accordance with the current affect of the RCE Cote of MeasuremProcess).