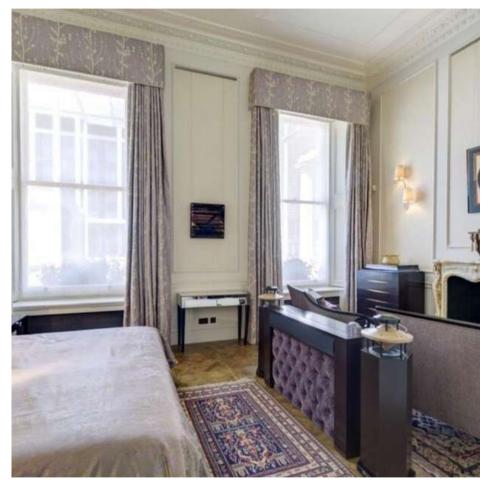

## Princes Gate, Knightsbridge

Price £15,000 pw

Key Features:

Spacious Interiors: Step into a grand foyer leading to generously proportioned living spaces, flooded with natural light and adorned with high-end finishes. Gourmet Kitchen: The state-of-the-art kitchen features top-ofthe-line appliances, custom cabinetry, and ample counter space, perfect for both culinary enthusiasts and entertaining. Elegant Bedrooms: Each of the five bedrooms is a sanctuary of comfort, with plush carpets, large windows, and en-suite bathrooms for privacy and convenience.

Sumptuous Bathrooms: Impeccably designed bathrooms feature premium fixtures, luxurious soaking tubs, and separate glass-enclosed showers.

Stunning Views: Enjoy breathtaking views of Knightsbridge and its surroundings from the apartment`s well-appointed balconies.

Bedrooms: 5 Bathrooms: 5 Square Footage: 7187 sq ft