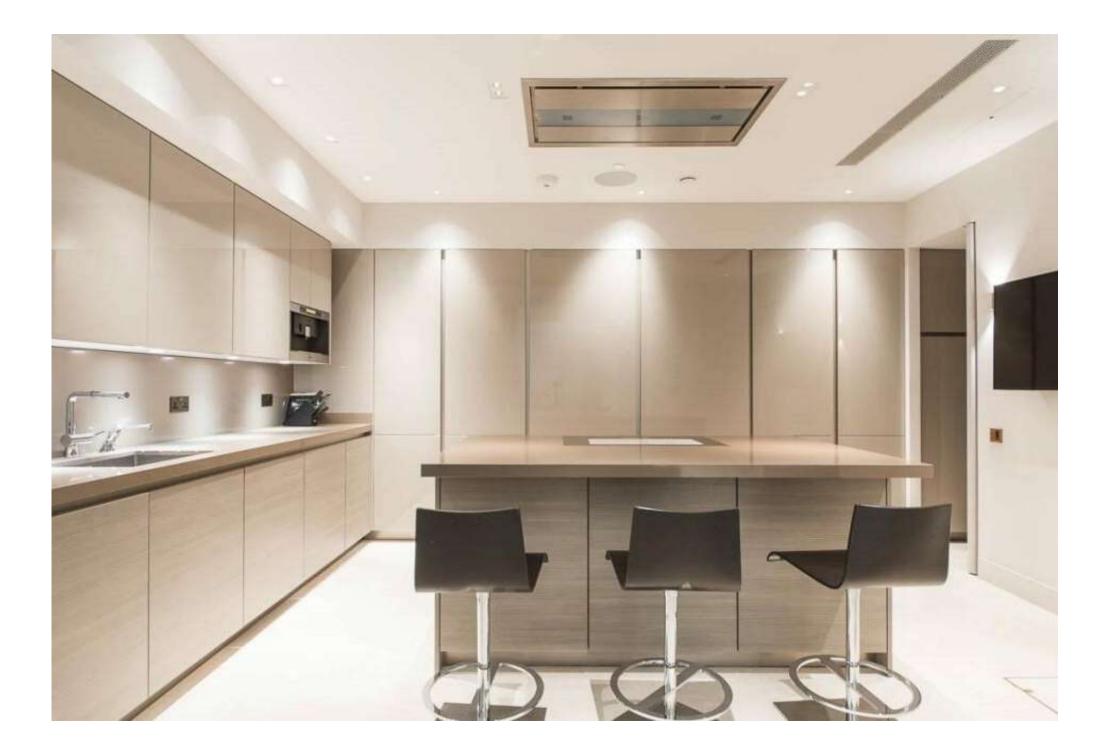

## Princes Gate, Knightsbridge

Price £15,000 pw

Key Features:

Spacious Interiors: Step into a grand foyer leading to generously proportioned living spaces, flooded with natural light and adorned with high-end finishes. Gourmet Kitchen: The state-of-the-art kitchen features top-ofthe-line appliances, custom cabinetry, and ample counter space, perfect for both culinary enthusiasts and entertaining. Elegant Bedrooms: Each of the five bedrooms is a sanctuary of comfort, with plush carpets, large windows, and en-suite bathrooms for privacy and convenience.