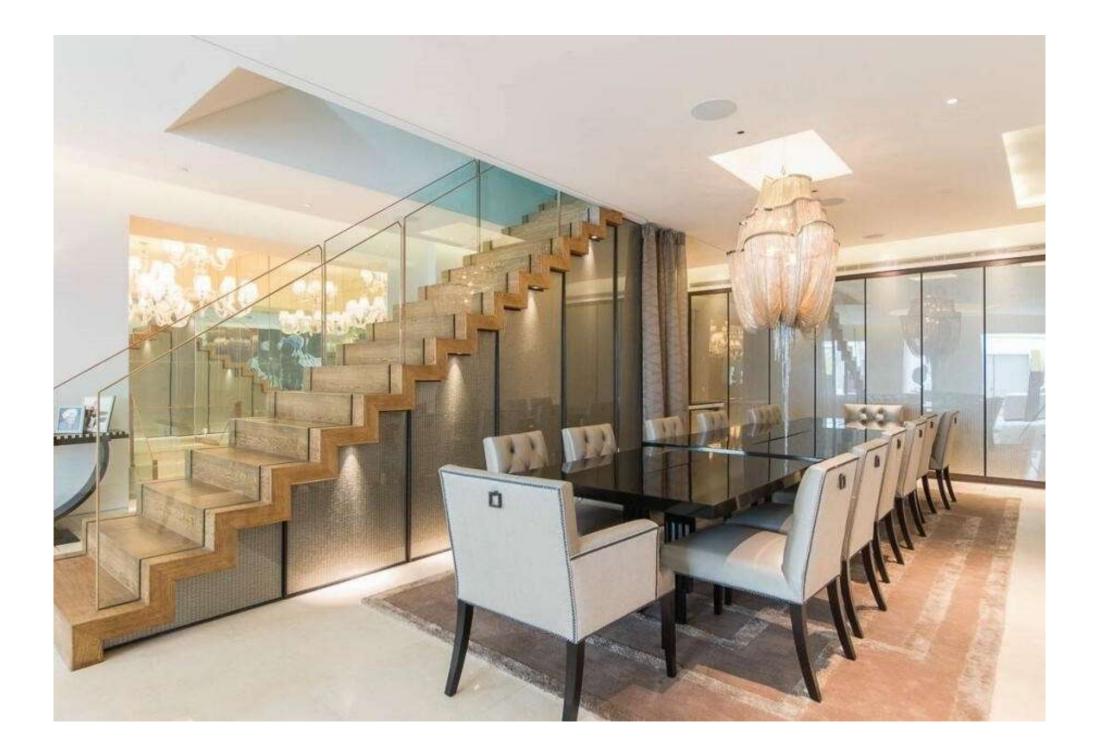

## Princes Gate, Knightsbridge

Price £15,000 pw

Key Features:

Spacious Interiors: Step into a grand foyer leading to generously proportioned living spaces, flooded with natural light and adorned with high-end finishes. Gourmet Kitchen: The state-of-the-art kitchen features top-ofthe-line appliances, custom cabinetry, and ample counter space, perfect for both culinary enthusiasts and entertaining. Elegant Bedrooms: Each of the five bedrooms is a sanctuary of comfort, with plush carpets, large windows, and en-suite bathrooms for privacy and convenience.

Prime Location: Situated on Princes Street, residents are immersed in the cultural richness and upscale amenities that Knightsbridge has to offer. World-class shopping, dining, and entertainment options are just moments away. Security and Amenities: The building provides 24-hour concierge service, secure parking, and access to exclusive communal spaces, ensuring both comfort and safety. Additional Information: