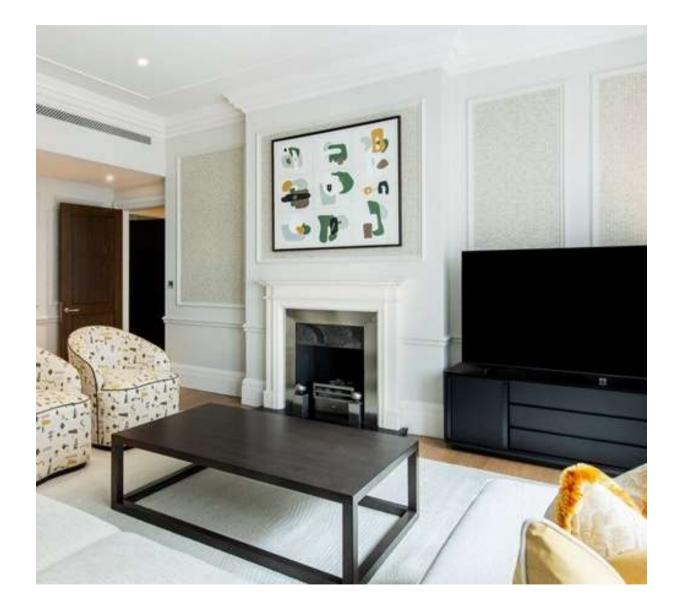

Step inside and be greeted by a grand reception room, exquisitely proportioned to offer a seamless blend of refined living and effortless entertaining. The spacious Bulthaup kitchen, equipped with Gaggenau appliances, and the adjoining dining room, adorned with spectacular cornicing and rich dark tones, create an ambiance of opulence, perfect for hosting intimate gatherings or extravagant soirées.