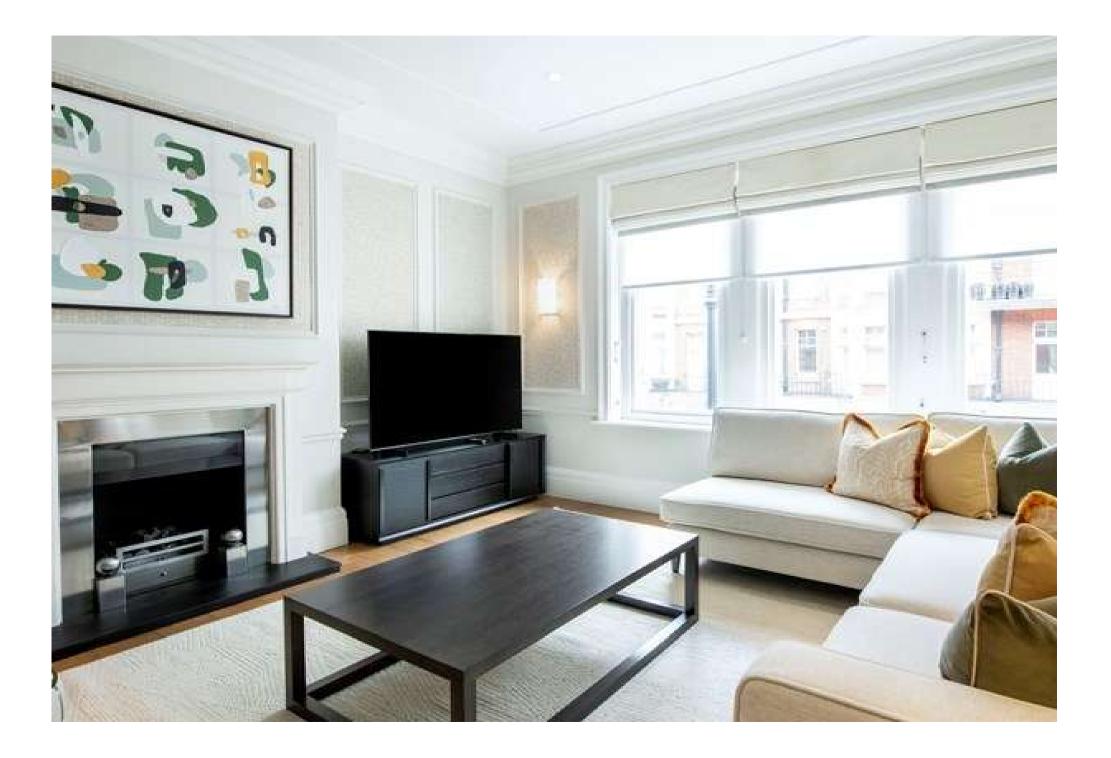

Step inside and be greeted by a grand reception room, exquisitely proportioned to offer a seamless blend of refined living and effortless entertaining. The spacious Bulthaup kitchen, equipped with Gaggenau appliances, and the adjoining dining room, adorned with spectacular cornicing and rich dark tones, create an ambiance of opulence, perfect for hosting intimate gatherings or extravagant soirées.