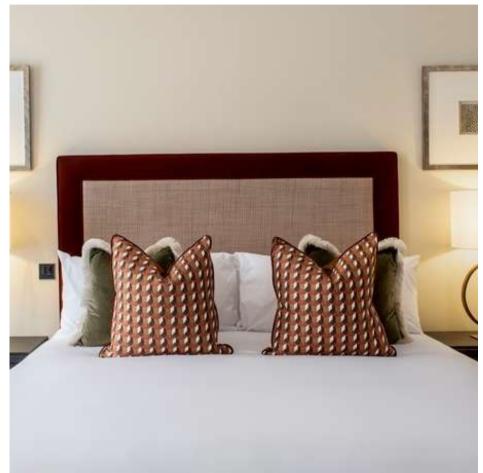

Perched on the first floor and spanning an impressive 2400 sq ft, this luminous sanctuary exudes sophistication and grace, with sublime finishes and an abundance of natural light infusing every corner.

Step inside and be greeted by a grand reception room, exquisitely proportioned to offer a seamless blend of refined living and effortless entertaining. The spacious Bulthaup kitchen, equipped with Gaggenau appliances, and the adjoining dining room, adorned with spectacular cornicing and rich dark tones, create an ambiance of opulence, perfect for hosting intimate gatherings or extravagant soirées.