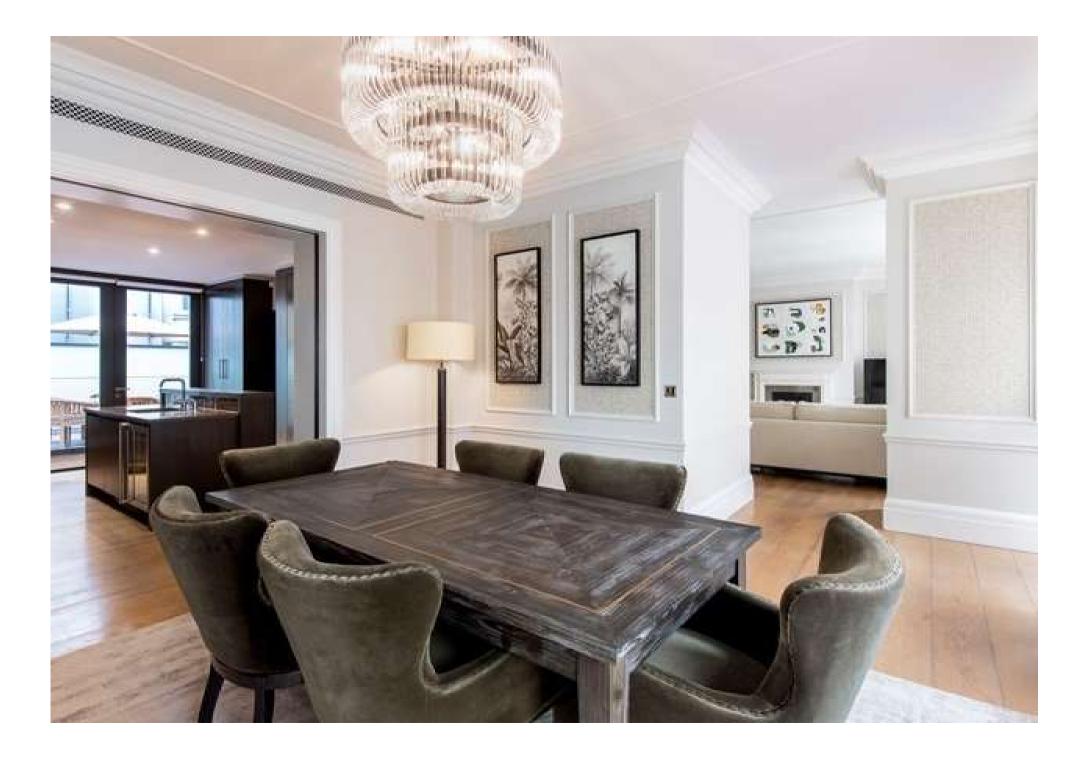

Step inside and be greeted by a grand reception room, exquisitely proportioned to offer a seamless blend of refined living and effortless entertaining. The spacious Bulthaup kitchen, equipped with Gaggenau appliances, and the adjoining dining room, adorned with spectacular cornicing and rich dark tones, create an ambiance of opulence, perfect for hosting intimate gatherings or extravagant soirées.