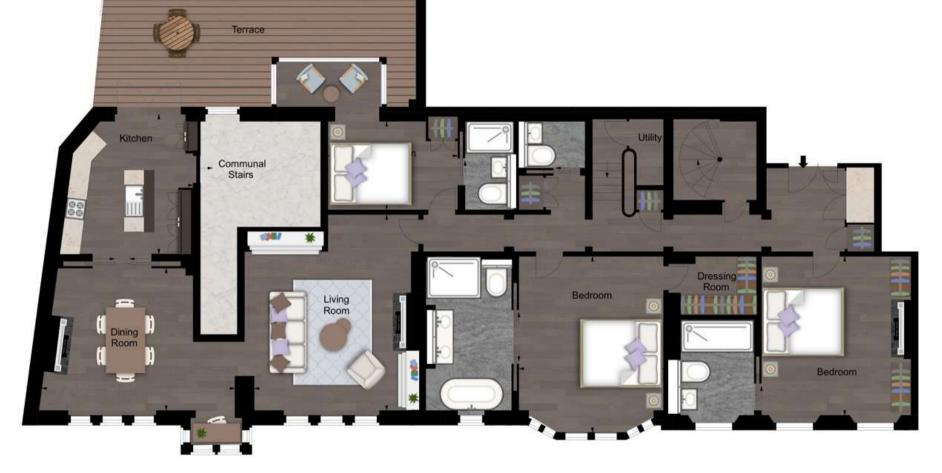

## APPROX. GROSS INTERNAL AREA \* 2382 Ft <sup>2</sup> - 221.29 M <sup>2</sup>

FIRST FLOOR

Global 1 23 Berkeley Square London W1J 6JE T: +44 (0)20 3355 0191 W: www.theglobal1.com