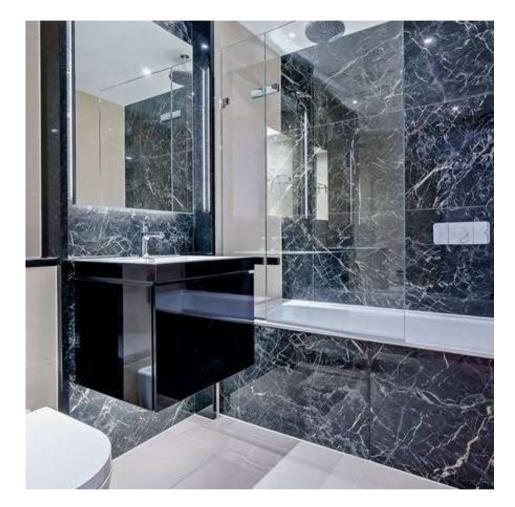

## West End Gate, Paddington

Price £996 pw

A luxurious interior designed one-bedroom 1st floor apartment set over 559 SqFt comprising a large open-plan reception room leading onto a private balcony. The fully integrated kitchen with appliances from Siemens and Miele including oven and induction hobs, large fridge freezer and dishwasher and wine chiller all inset into a composite stone work tops. The apartment has two double bedrooms with the master including an En-suite and a family bathroom. The whole apartment also benefits from comfort cooling.

## **Features**

- 1 Bedroom
- 1 Bathroom
- Porter Balcony

Global 1 23 Berkeley Square London W1J 6JE T: +44 (0)20 3355 0191 W: www.theglobal1.com