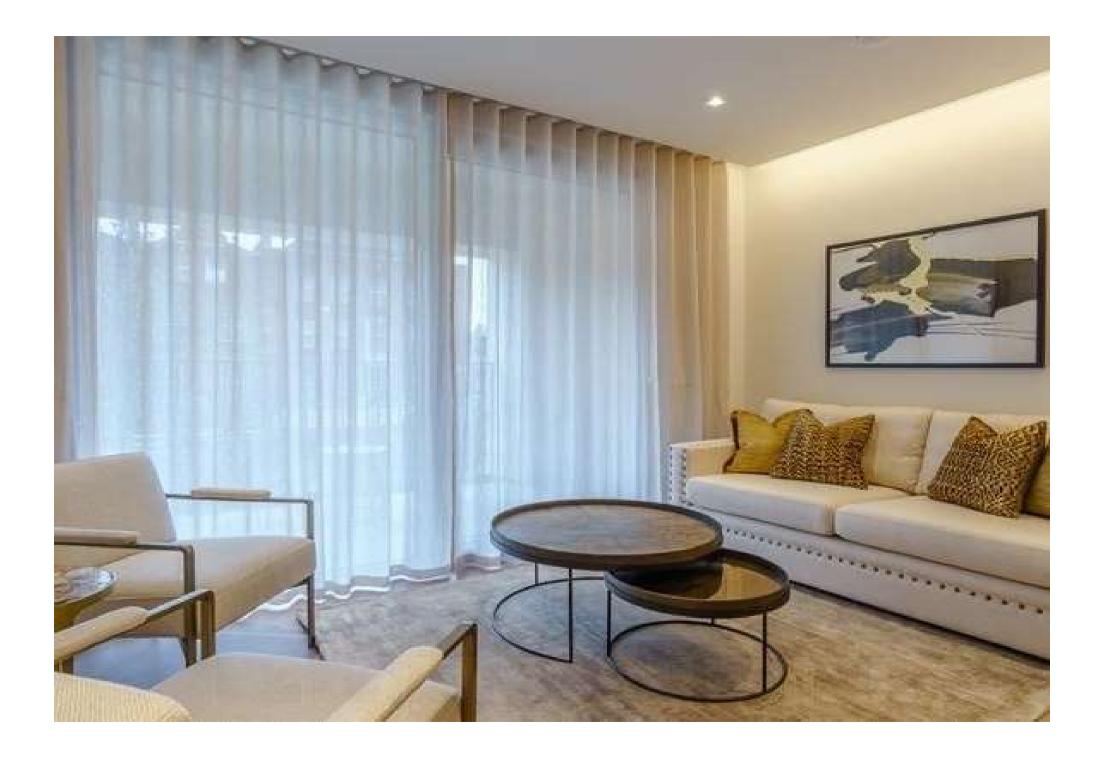

## West End Gate, Paddington

Price £996 pw

A luxurious interior designed one-bedroom 1st floor apartment set over 559 SqFt comprising a large open-plan reception room leading onto a private balcony. The fully integrated kitchen with appliances from Siemens and Miele including oven and induction hobs, large fridge freezer and dishwasher and wine chiller all inset into a composite stone work tops. The apartment has two double bedrooms with the master including an En-suite and a family bathroom. The whole apartment also benefits from comfort cooling.

This apartment comes complete with large Samsung Smart TVs and Samsung sound bar and is offered with full use of the onsite facilities including Gym, pool, residence lounge area, privet dining room, conference facilities, 24 hour concierge and Cinema room. The apartment is ready to move into with internet already connected.