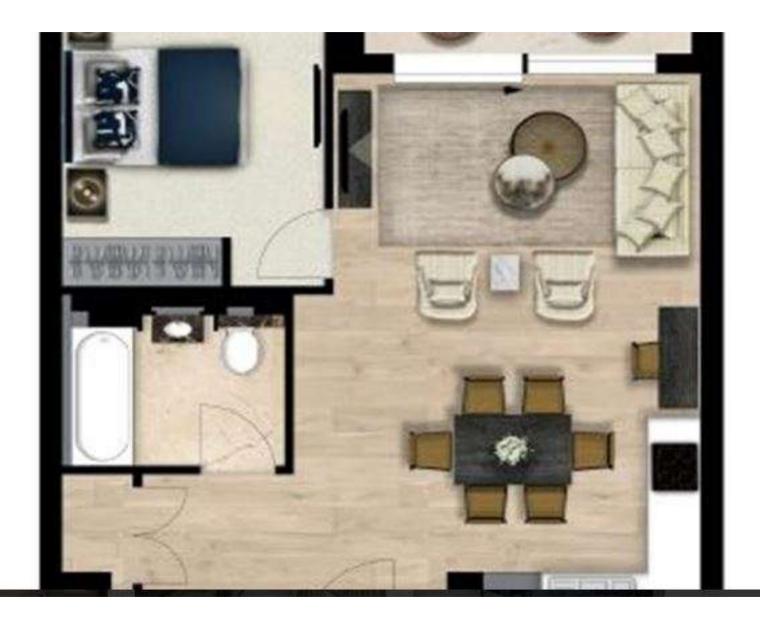

## West End Gate, Paddington

Price £996 pw

A luxurious interior designed one-bedroom 1st floor apartment set over 559 SqFt comprising a large open-plan reception room leading onto a private balcony. The fully integrated kitchen with appliances from Siemens and Miele including oven and induction hobs, large fridge freezer and dishwasher and wine chiller all inset into a composite stone work tops. The apartment has two double bedrooms with the master including an En-suite and a family bathroom. The whole apartment also benefits from comfort cooling.

## **Features**

- 1 Bedroom
- 1 Bathroom
- Porter Balcony

Global 1 23 Berkeley Square London W1J 6JE T: +44 (0)20 3355 0191 W: www.theglobal1.com