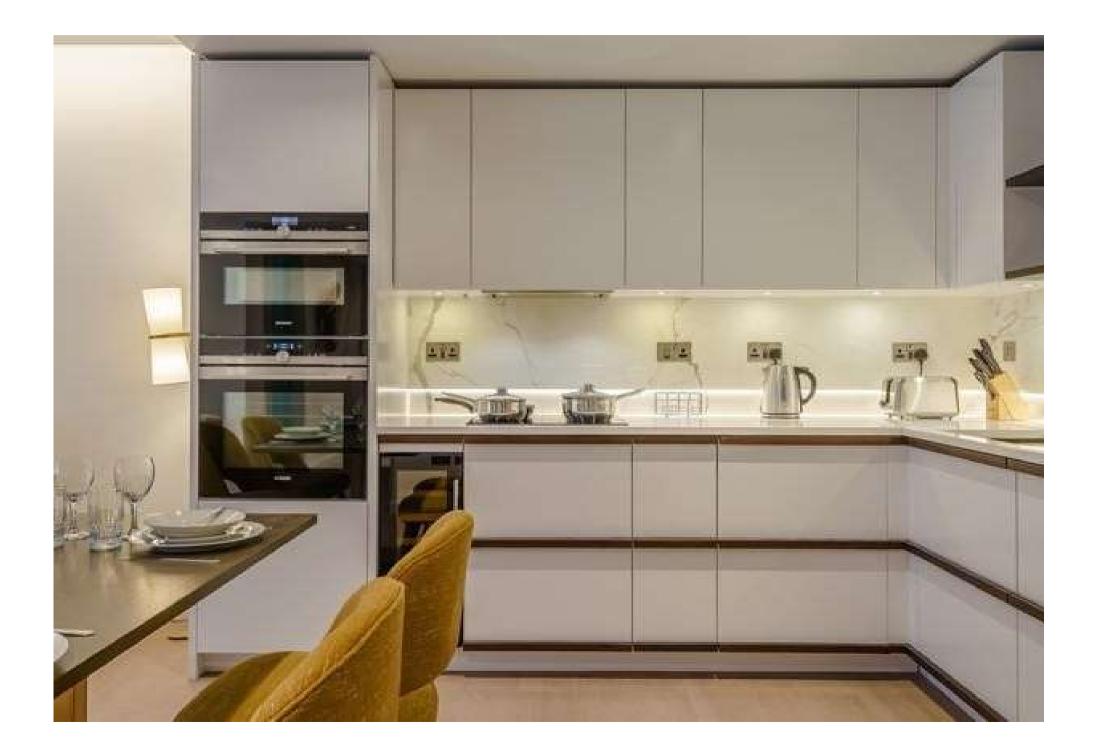

## West End Gate, Paddington

Price £996 pw

A luxurious interior designed one-bedroom 1st floor apartment set over 559 SqFt comprising a large open-plan reception room leading onto a private balcony. The fully integrated kitchen with appliances from Siemens and Miele including oven and induction hobs, large fridge freezer and dishwasher and wine chiller all inset into a composite stone work tops. The apartment has two double bedrooms with the master including an En-suite and a family bathroom. The whole apartment also benefits from comfort cooling.