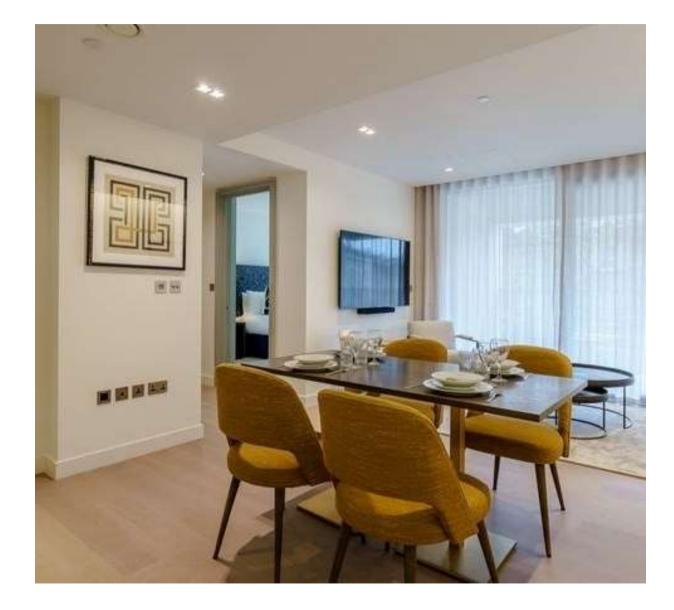

## West End Gate, Paddington

Price £996 pw

A luxurious interior designed one-bedroom 1st floor apartment set over 559 SqFt comprising a large open-plan reception room leading onto a private balcony. The fully integrated kitchen with appliances from Siemens and Miele including oven and induction hobs, large fridge freezer and dishwasher and wine chiller all inset into a composite stone work tops. The apartment has two double bedrooms with the master including an En-suite and a family bathroom. The whole apartment also benefits from comfort cooling.

This apartment comes complete with large Samsung Smart TVs and Samsung sound bar and is offered with full use of the onsite facilities including Gym, pool, residence lounge area, privet dining room, conference facilities, 24 hour concierge and Cinema room. The apartment is ready to move into with internet already connected.