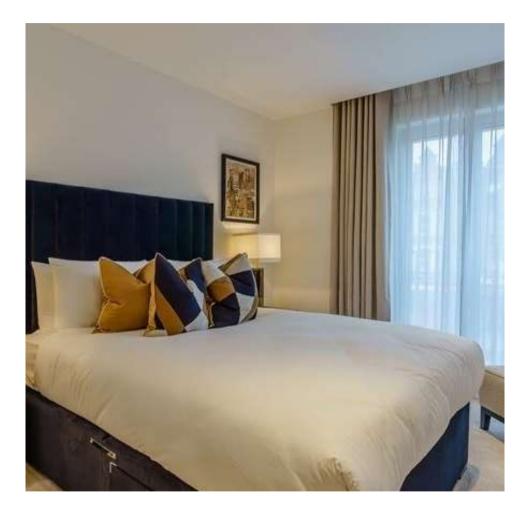

## West End Gate, Paddington

Price £996 pw

A luxurious interior designed one-bedroom 1st floor apartment set over 559 SqFt comprising a large open-plan reception room leading onto a private balcony. The fully integrated kitchen with appliances from Siemens and Miele including oven and induction hobs, large fridge freezer and dishwasher and wine chiller all inset into a composite stone work tops. The apartment has two double bedrooms with the master including an En-suite and a family bathroom. The whole apartment also benefits from comfort cooling.