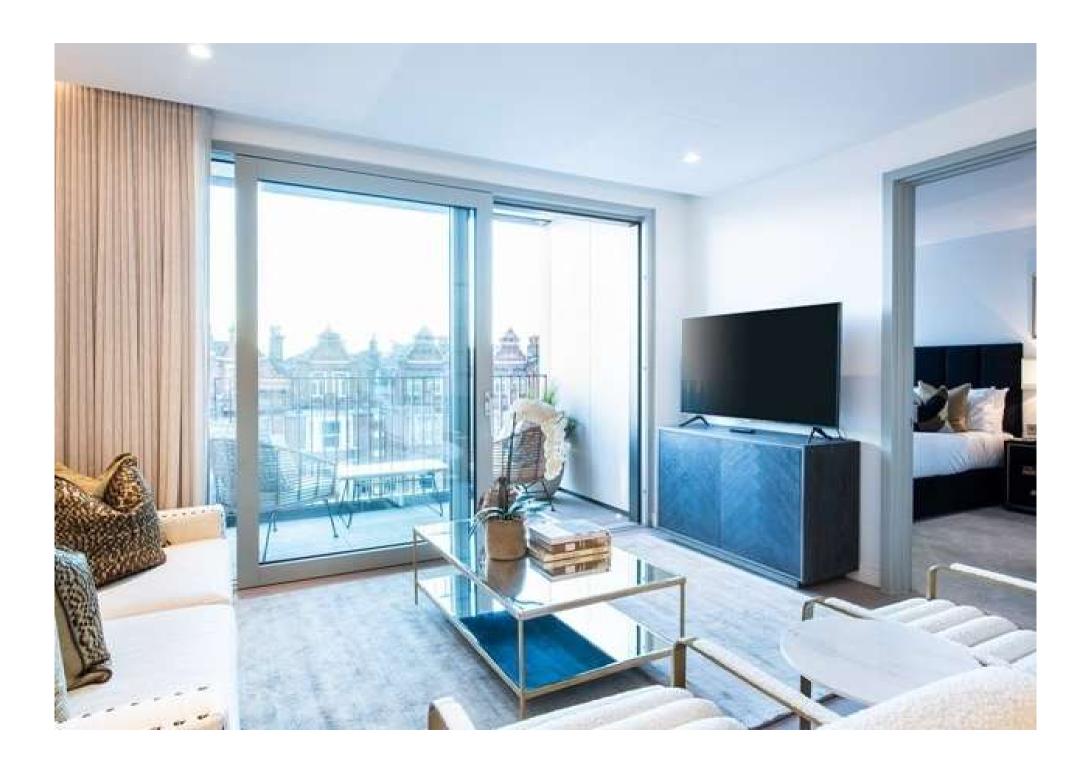

## West End Gate, Paddington

Price £1,074 pw

A luxurious interior designed one-bedroom 4th floor apartment set over 578 SqFt comprising a large open-plan reception room leading onto a private balcony. The fully integrated kitchen with appliances from Siemens and Miele including oven and induction hobs, large fridge freezer and dishwasher and wine chiller all inset into a composite stone work tops. The whole apartment also benefits from comfort cooling.

The apartment has two double bedrooms with the master including an En-suite and a family bathroom. This apartment comes complete with large Samsung Smart TVs and Samsung sound bar and is offered with full use of the onsite facilities including Gym, pool, residence lounge area, privet dining room, conference facilities, 24 hour concierge and Cinema room. The apartment is ready to move into with internet already connected.