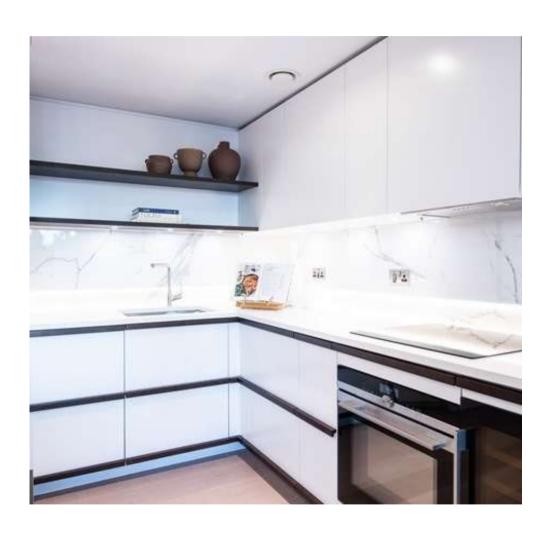

## West End Gate, Paddington

Price £1,074 pw

A luxurious interior designed one-bedroom 4th floor apartment set over 578 SqFt comprising a large open-plan reception room leading onto a private balcony. The fully integrated kitchen with appliances from Siemens and Miele including oven and induction hobs, large fridge freezer and dishwasher and wine chiller all inset into a composite stone work tops. The whole apartment also benefits from comfort cooling.