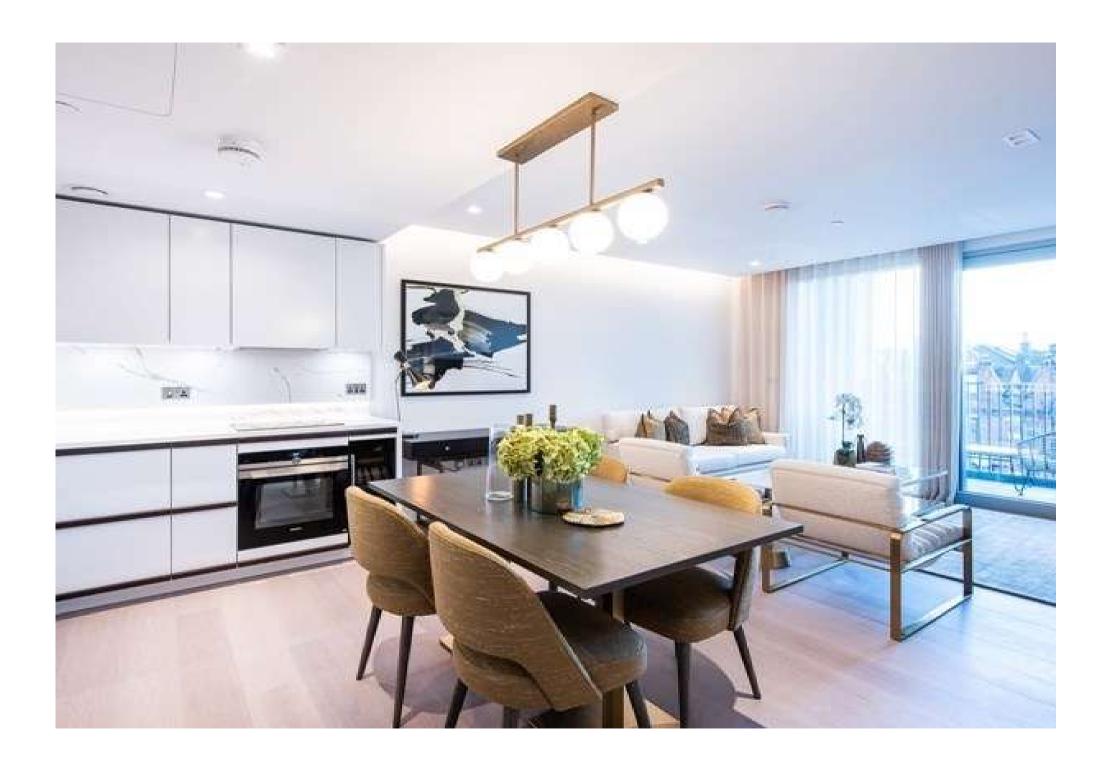

## West End Gate, Paddington

Price £1,074 pw

A luxurious interior designed one-bedroom 4th floor apartment set over 578 SqFt comprising a large open-plan reception room leading onto a private balcony. The fully integrated kitchen with appliances from Siemens and Miele including oven and induction hobs, large fridge freezer and dishwasher and wine chiller all inset into a composite stone work tops. The whole apartment also benefits from comfort cooling.