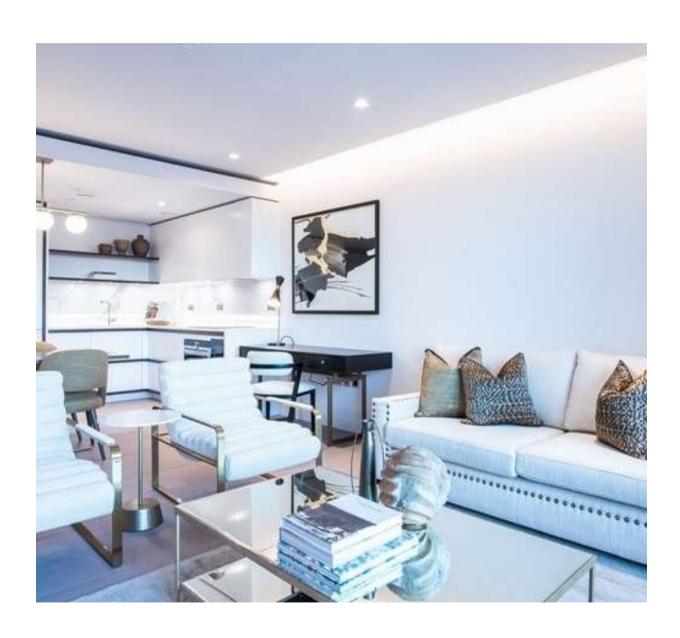

## West End Gate, Paddington

Price £1,074 pw

A luxurious interior designed one-bedroom 4th floor apartment set over 578 SqFt comprising a large open-plan reception room leading onto a private balcony. The fully integrated kitchen with appliances from Siemens and Miele including oven and induction hobs, large fridge freezer and dishwasher and wine chiller all inset into a composite stone work tops. The whole apartment also benefits from comfort cooling.

## **Features**

- 1 Bedroom
- 1 Bathroom
- 1 Livingroom
- Porter
- Furnished and Unfurnished

Global 1 23 Berkeley Square London W1J 6JE T: +44 (0)20 3355 0191 W: www.theglobal1.com