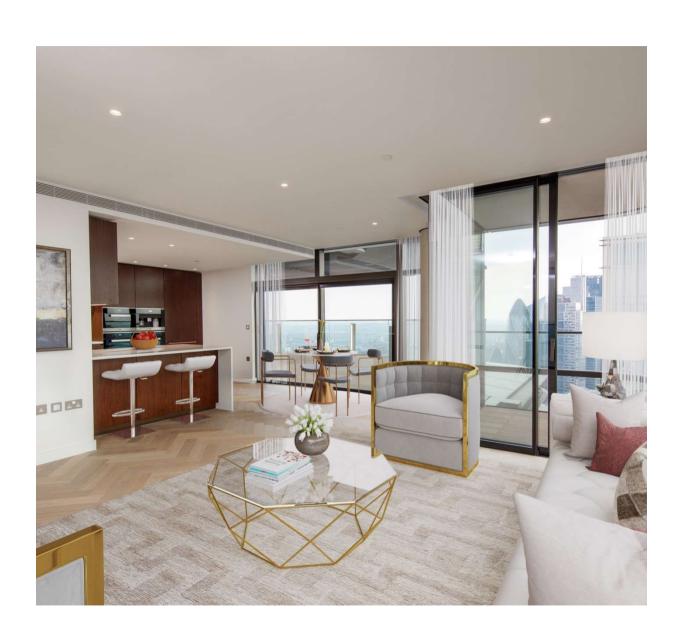

## Description:

**Choose Principal Tower for:** 

- Exclusive luxurious apartments- Iconic landmark status on the London skyline
- Access to a resident`s gym, lap pool, and spa
- 24-hour concierge services and a residents` lounge
- Beautifully presented interiors with high-spec fittings
- Fabulous private balconies or terraces in many apartments
- Prestigious location in the heart of the financial district

## **Features**

- 3 Bedrooms
- 3 Bathrooms
- 3 Living rooms Concierge

- Gym Lap pool

sq ft per annum lopment, kindly APARTMENT 135.3m² / 1,456ft²
TERRACE 9:1m² / 97ft²

 Living/dining
 7.05 x 6.07 m / 23'0" x 20'0"