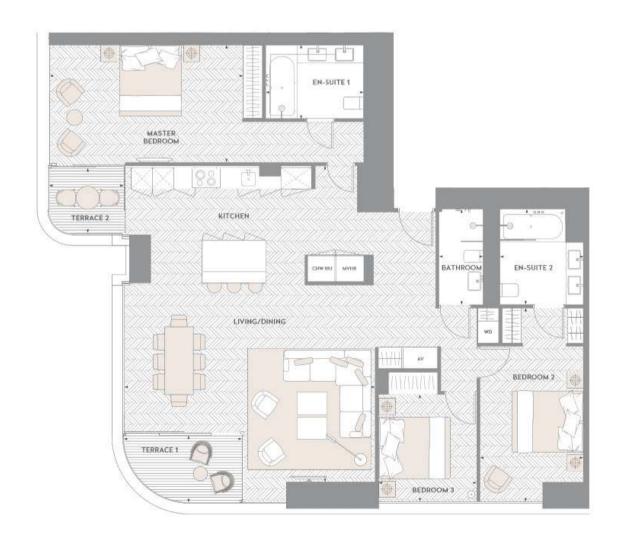

## **Features**

- 3 Bedrooms
- 3 Bathrooms
- 3 Living rooms Concierge

- Gym Lap pool

sq ft per annum lopment, kindly APARTMENT 135.3m² / 1,456ft²
TERRACE 9:1m² / 97ft²

 Living/dining
 7.05 x 6.07 m / 23'0" x 20'0"

 Kitchen
 5.03 x 3.35 m / 16'6" x 11'0"

 Master Bedroom
 8.83 x 3.35 m / 29'0" x 11'0"

 En-suite 1
 2.63 x 2.10 m / 8'6" x 6'11"

 Bedroom 2
 2.90 x 4.30 m / 9'6" x 14'0"

 En-suite 1
 2.48 x 2.42 m / 8'2" x 8'0"

| Bedroom 3 | 2.75 x 3.02m / 9'0" x 9'11" |
|-----------|-----------------------------|
| Bathroom  | 1.21 x 2.61m / 3'11" x 8'9" |
| Terrace 1 | 3,28 x 1.88m / 10'9" x 6'2" |
| Terrace 2 | 2.12 x 1.87m / 7'0" x 6'2"  |