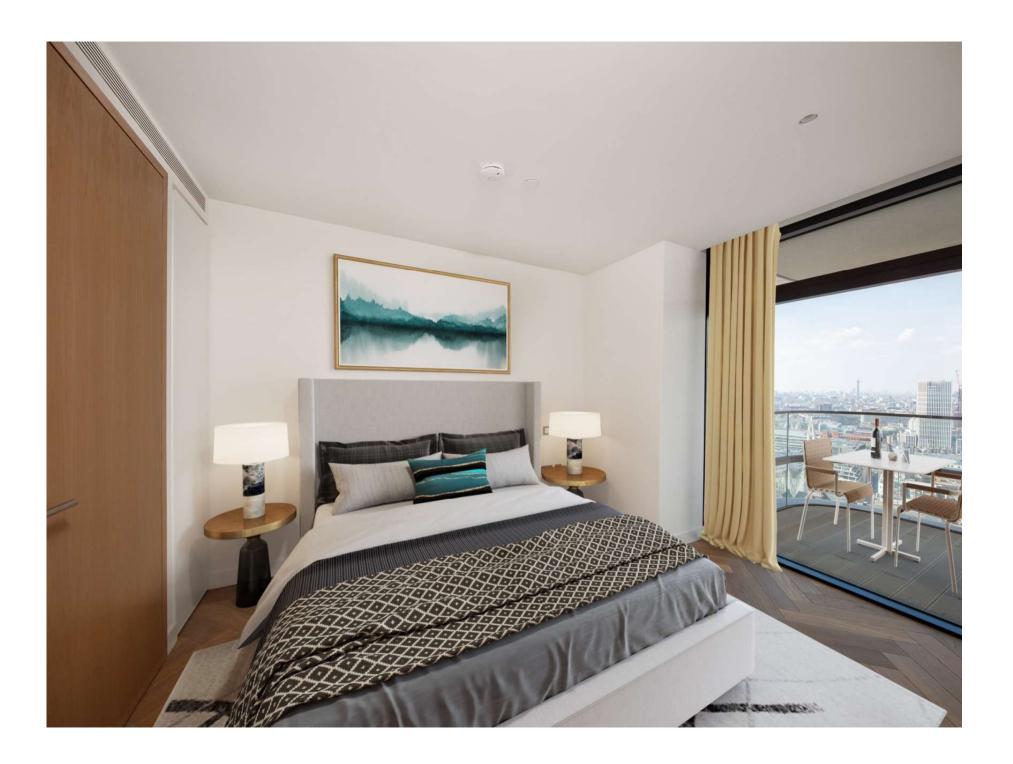

## **Features**

- 3 Bedrooms
- 3 Bathrooms
- 3 Living rooms Concierge

- Gym Lap pool

sq ft per annum lopment, kindly APARTMENT 135.3m² / 1,456ft²
TERRACE 9:1m² / 97ft²

 Living/dining
 7.05 x 6.07 m / 23'0" x 20'0"

 Kitchen
 5.03 x 3.35 m / 16'6" x 11'0"

 Master Bedroom
 8.83 x 3.35 m / 29'0" x 11'0"

 En-suite 1
 2.63 x 2.10 m / 8'6" x 6'11"

 Bedroom 2
 2.90 x 4.30 m / 9'6" x 14'0"

 En-suite 1
 2.48 x 2.42 m / 8'2" x 8'0"