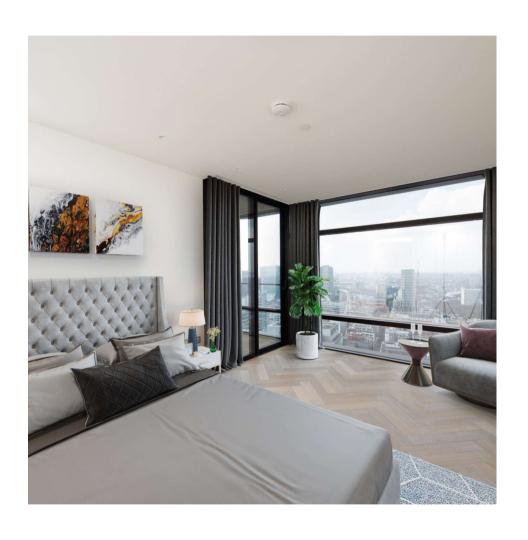

## **Features**

- 3 Bedrooms
- 3 Bathrooms
- 3 Living rooms Concierge

- Gym Lap pool

sq ft per annum lopment, kindly APARTMENT 135.3m² / 1,456ft²
TERRACE 9:1m² / 97ft²

 Living/dining
 7.05 x 6.07 m / 23'0" x 20'0"

 Kitchen
 5.03 x 3.35 m / 16'6" x 11'0"

 Master Bedroom
 8.83 x 3.35 m / 29'0" x 11'0"

 En-suite 1
 2.63 x 2.10 m / 8'6" x 6'11"

 Bedroom 2
 2.90 x 4.30 m / 9'6" x 14'0"

 En-suite 1
 2.48 x 2.42 m / 8'2" x 8'0"