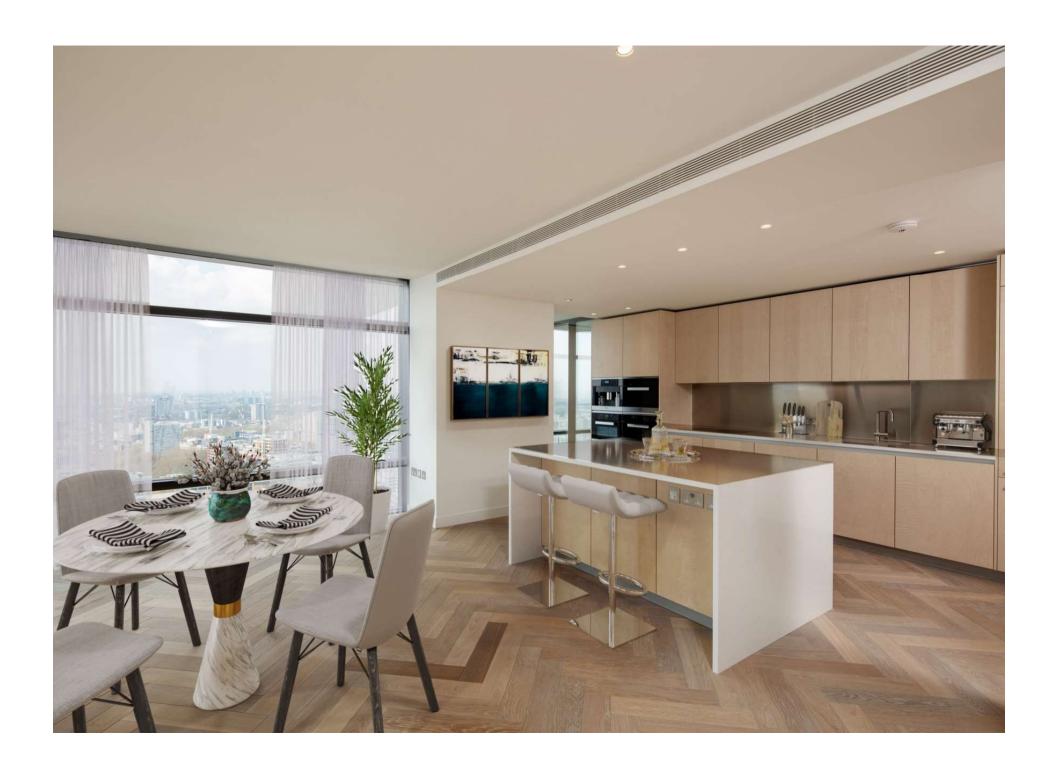

## **Features**

- 3 Bedrooms
- 3 Bathrooms
- 3 Living rooms Concierge

- Gym Lap pool

sq ft per annum lopment, kindly APARTMENT 135.3m² / 1,456ft²
TERRACE 9:1m² / 97ft²

 Living/dining
 7.05 x 6.07 m / 23'0" x 20'0"

 Kitchen
 5.03 x 3.35 m / 16'6" x 11'0"

 Master Bedroom
 8.83 x 3.35 m / 29'0" x 11'0"

 En-suite 1
 2.63 x 2.10 m / 8'6" x 6'11"

 Bedroom 2
 2.90 x 4.30 m / 9'6" x 14'0"

 En-suite 1
 2.48 x 2.42 m / 8'2" x 8'0"