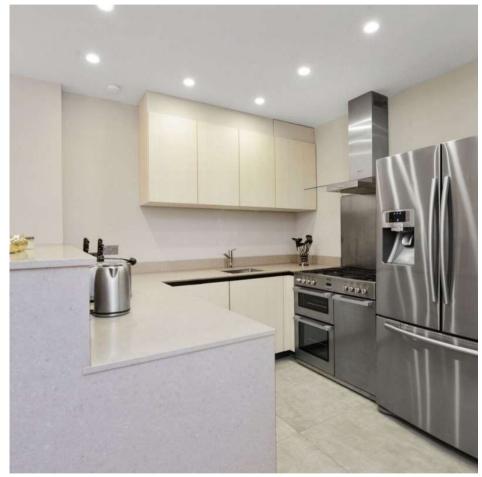

## Lyndhurt Road, Hampstead

Price £1,100 pw

Brand new apartment completely refurbished to a very high standard now available.

Interior designed and furnished throughout, the latest facilities and original feautures such as high ceilings, spacious living areas, external balconies and terraces are combined under one roof.

Bespoke carpentry work such as doors, wardrobes and library units, new double glazed windows throughout with trickle went and security locks. AC/heating via ducted units in every room controlled with wireless remotes. LED lighting throughout with dimmer switches.