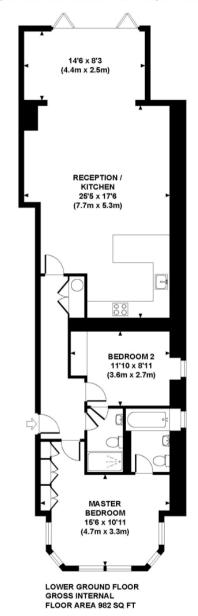

## FLAT A1 LYNDHURST ROAD, NW3

Approximate Gross Internal Area 982 sq ft / 91.2 sq m

Although every attempt has been made to ensure accuracy, all measurements are approximate. The floor plan's for illustrative purposes only and not to scale. Measured in accordance to RICS standards. DE-PHOTOGRAPHY.NET