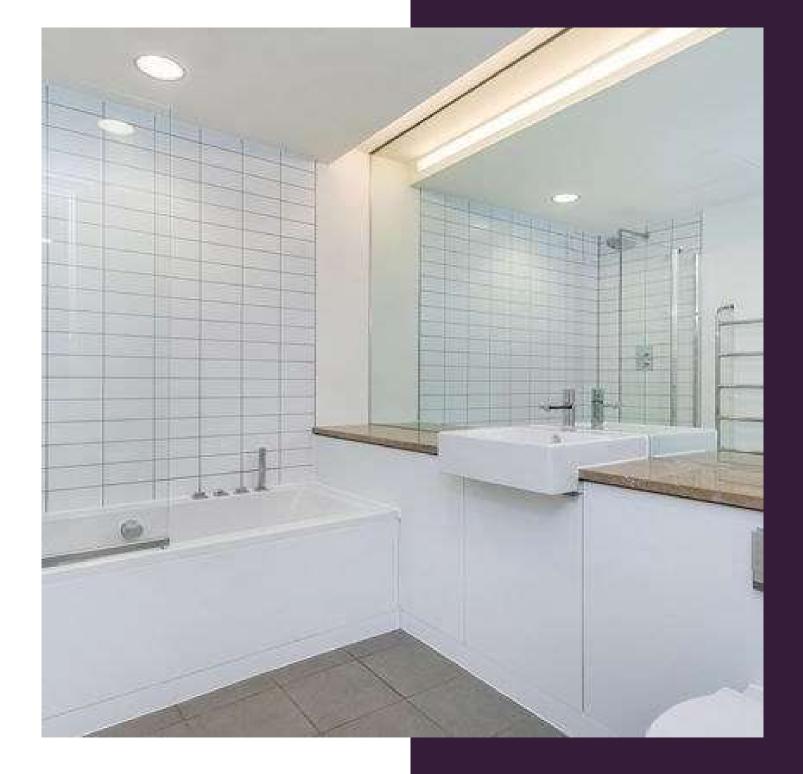

Both double bedrooms offer ample storage space, with the master bedroom suite comprising of a large en-suite bathroom with a raindrop shower over the bath and automatic sensor lighting. The family bathroom features a double walk-in shower, with automatic lighting.