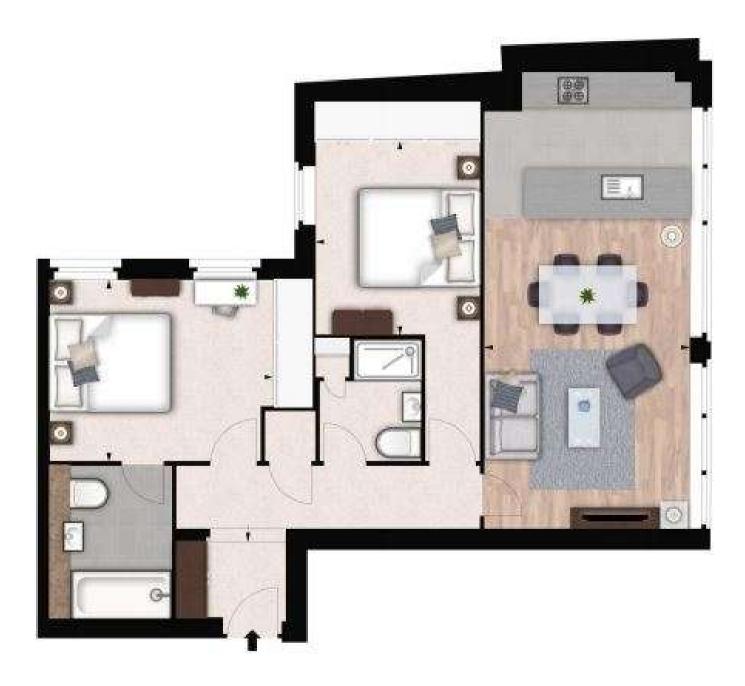

## Fulham Road, Kensington

Price £1,125 pw

A large, two double bedrooms (887 sq ft) apartment in this private portered building with lift, located in the heart of South Kensington.

The apartment comprises a fantastic reception area perfect for entertaining leading to an open plan modern kitchen with fully integrated Neff appliances and stone worktops. Floor to ceiling windows across one side of the reception room bring a wonderful sense of space to the room and fill the property with an abundance of natural light.

## **Features**

- 2 Bedrooms
- 2 Bathrooms
- 1 Living room
- Parking Porter
- Lift
- Furnished or Unfurnished

Global 1 23 Berkeley Square London W1J 6JE T: +44 (0)20 3355 0191 W: www.theglobal1.com