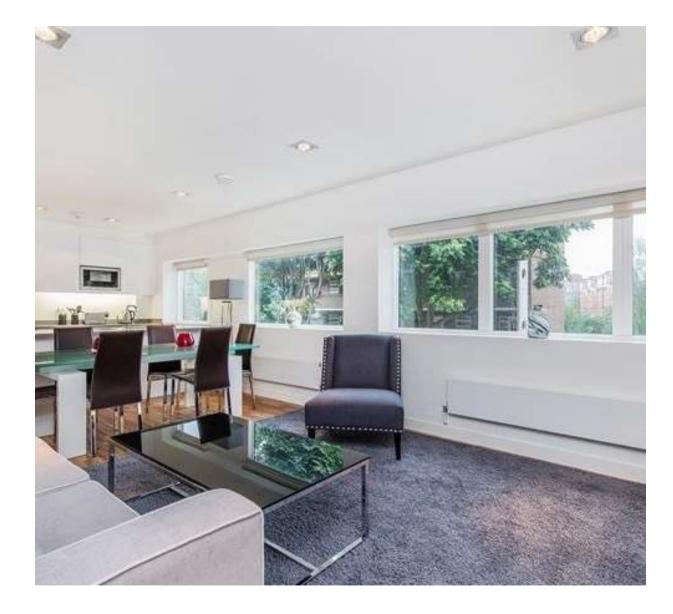

## Fulham Road, Kensington

Price £1,125 pw

A large, two double bedrooms (887 sq ft) apartment in this private portered building with lift, located in the heart of South Kensington.

The apartment comprises a fantastic reception area perfect for entertaining leading to an open plan modern kitchen with fully integrated Neff appliances and stone worktops. Floor to ceiling windows across one side of the reception room bring a wonderful sense of space to the room and fill the property with an abundance of natural light.