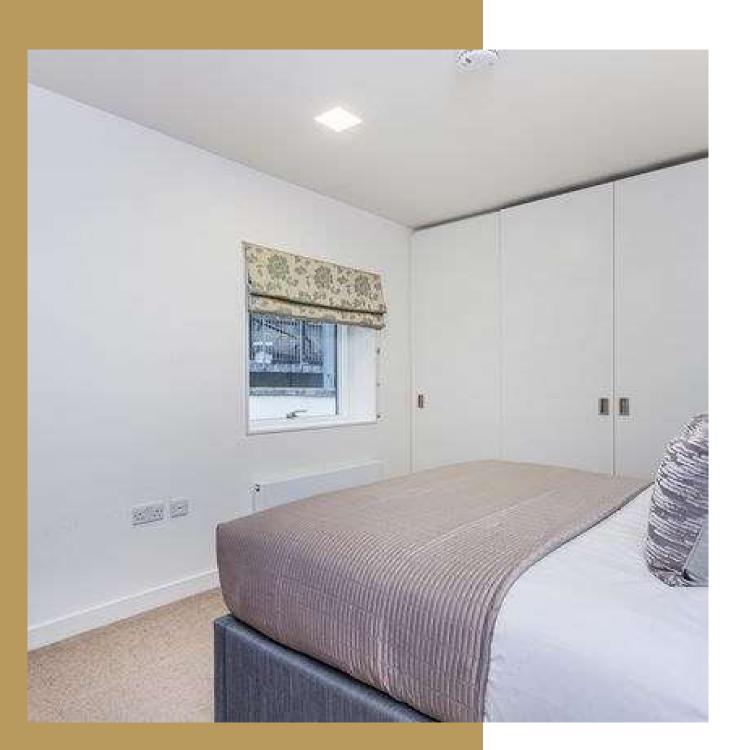

Both double bedrooms offer ample storage space, with the master bedroom suite comprising of a large en-suite bathroom with a raindrop shower over the bath and automatic sensor lighting. The family bathroom features a double walk-in shower, with automatic lighting.