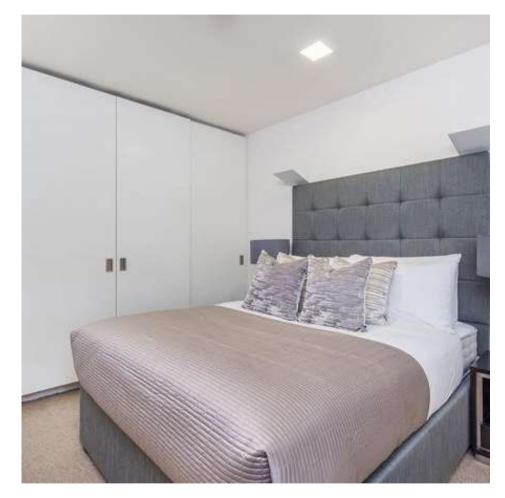

Both double bedrooms offer ample storage space, with the master bedroom suite comprising of a large en-suite bathroom with a raindrop shower over the bath and automatic sensor lighting. The family bathroom features a double walk-in shower, with automatic lighting.