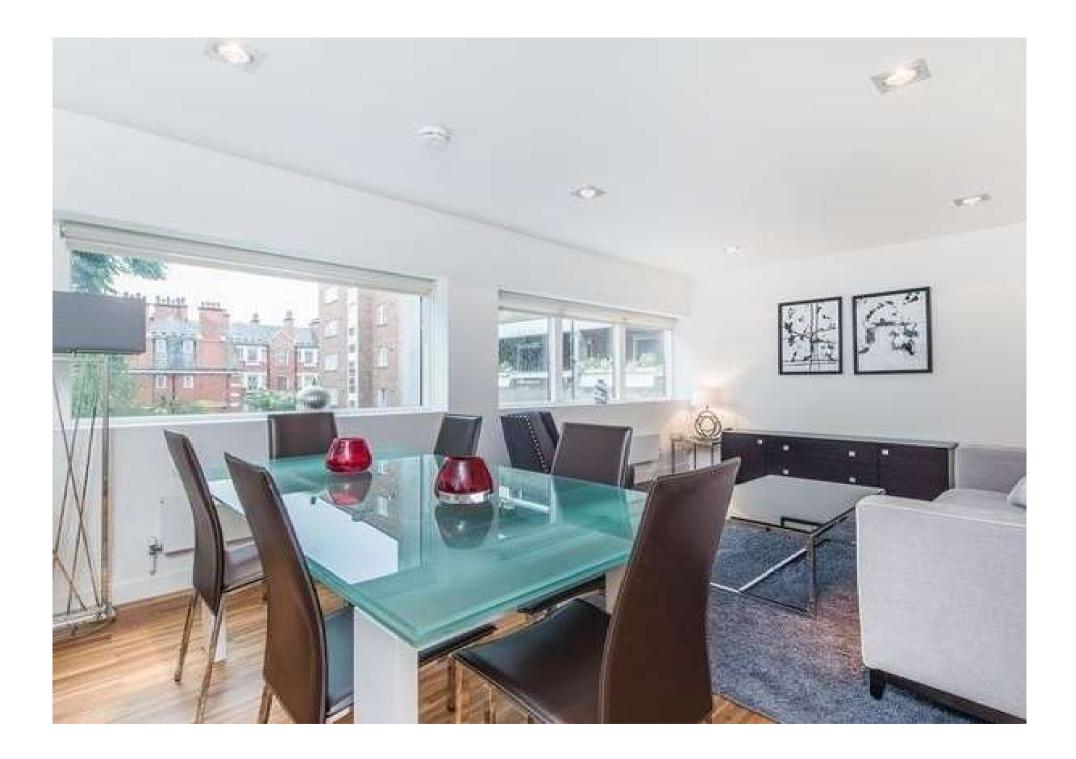

## Fulham Road, Kensington

Price £1,125 pw

A large, two double bedrooms (887 sq ft) apartment in this private portered building with lift, located in the heart of South Kensington.

The apartment comprises a fantastic reception area perfect for entertaining leading to an open plan modern kitchen with fully integrated Neff appliances and stone worktops. Floor to ceiling windows across one side of the reception room bring a wonderful sense of space to the room and fill the property with an abundance of natural light.