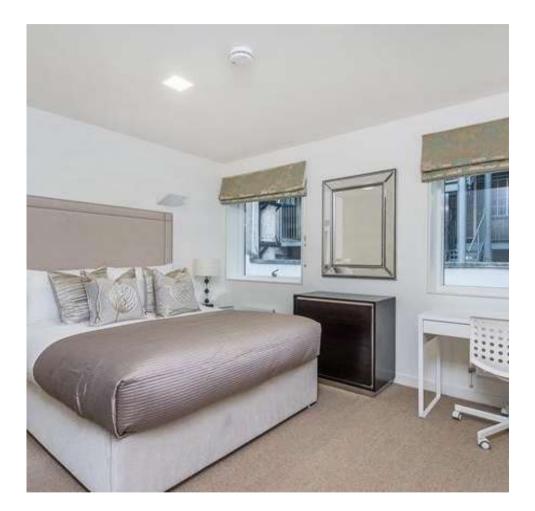

Both double bedrooms offer ample storage space, with the master bedroom suite comprising of a large en-suite bathroom with a raindrop shower over the bath and automatic sensor lighting. The family bathroom features a double walk-in shower, with automatic lighting.