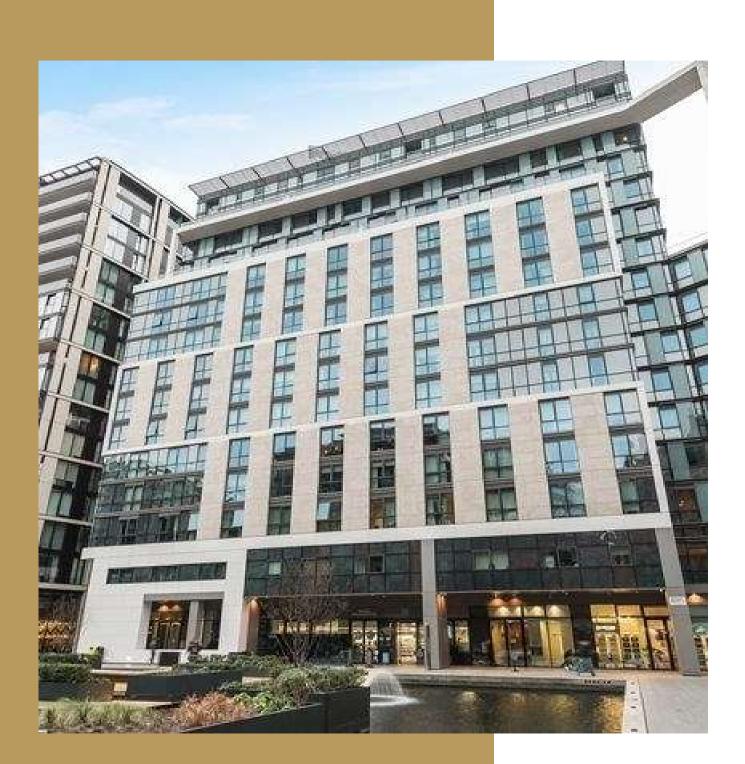

## Merchant Square, Paddington

Price £1,190 pw

This spacious interior designed three bedroom apartment is set within a modern block in the sought after Paddington Basin in W2.

This modern apartment comprises a beautiful reception room with a modern fitted open plan kitchen, three bedrooms, two bathrooms and ample storage space.

It is situated on the third floor of this prestigious building which features a concierge, lift service, CCTV and secure underground parking.

The apartment offers easy access to great transport links such as Paddington Train Station (Bakerloo, Hammersmith & City, Circle, District lines and Heathrow) Edgware Road (Circle, District and Bakerloo lines).