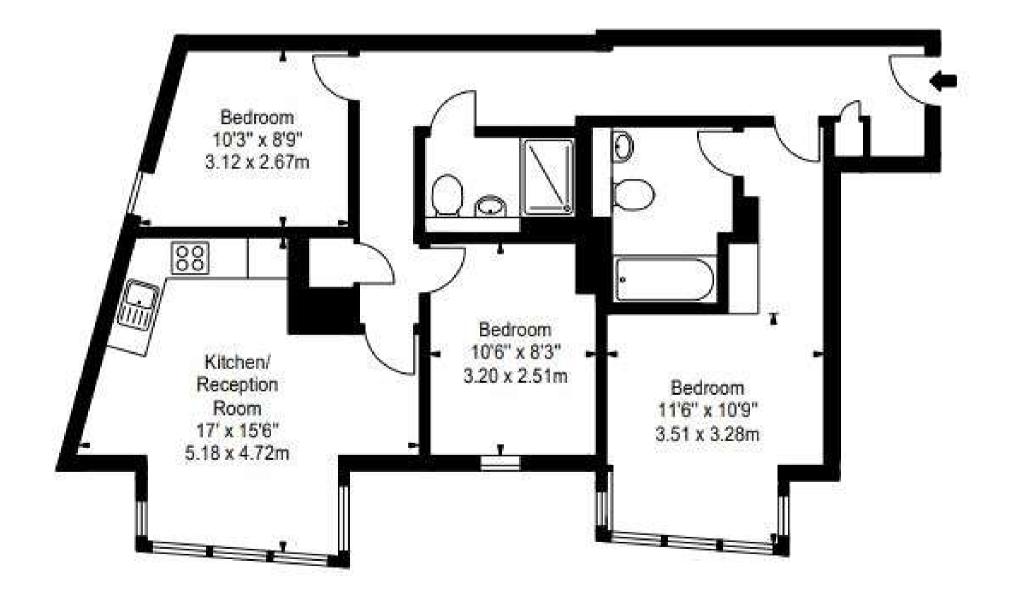

## Merchant Square, Paddington

Price £1,190 pw

This spacious interior designed three bedroom apartment is set within a modern block in the sought after Paddington Basin in W2.

This modern apartment comprises a beautiful reception room with a modern fitted open plan kitchen, three bedrooms, two bathrooms and ample storage space.

## **Features**

- 3 Bedrooms
- 2 Bathrooms
- 1 Living room
- Porter
- Lift

Global 1 23 Berkeley Square London W1J 6JE T: +44 (0)20 3355 0191 W: www.theglobal1.com