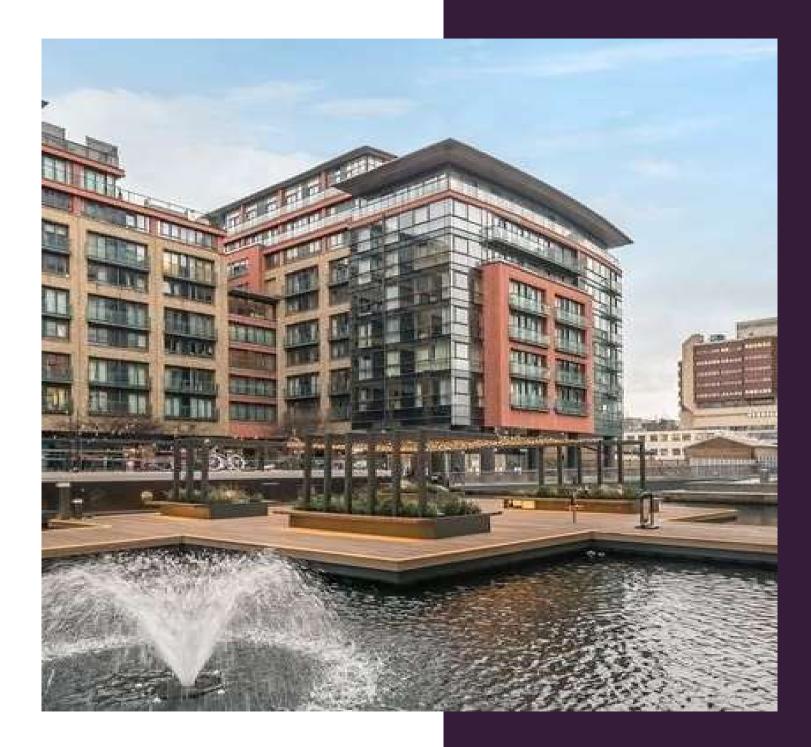

## Merchant Square, Paddington

Price £1,190 pw

This spacious interior designed three bedroom apartment is set within a modern block in the sought after Paddington Basin in W2.

This modern apartment comprises a beautiful reception room with a modern fitted open plan kitchen, three bedrooms, two bathrooms and ample storage space.

It is situated on the third floor of this prestigious building which features a concierge, lift service, CCTV and secure underground parking.

The apartment offers easy access to great transport links such as Paddington Train Station (Bakerloo, Hammersmith & City, Circle, District lines and Heathrow) Edgware Road (Circle, District and Bakerloo lines).