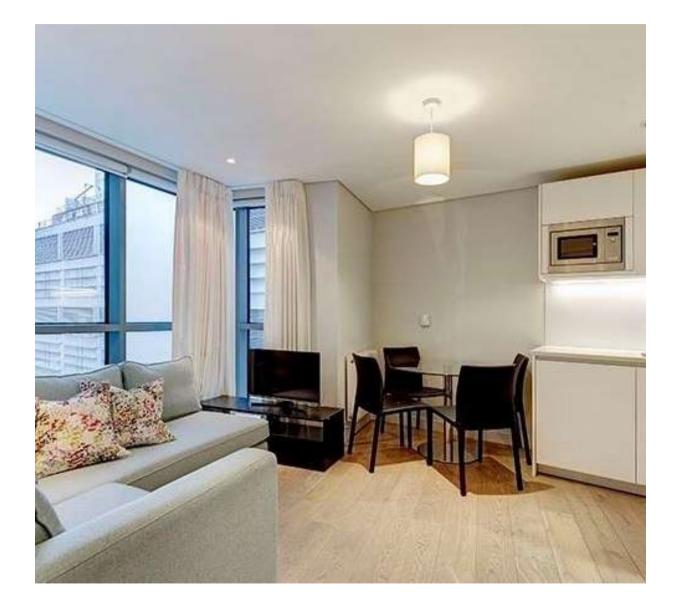

## Merchant Square, Paddington

Price £1,190 pw

This spacious interior designed three bedroom apartment is set within a modern block in the sought after Paddington Basin in W2.

This modern apartment comprises a beautiful reception room with a modern fitted open plan kitchen, three bedrooms, two bathrooms and ample storage space.

## **Features**

- 3 Bedrooms
- 2 Bathrooms
- 1 Living room
- Porter
- Lift

Global 1 23 Berkeley Square London W1J 6JE T: +44 (0)20 3355 0191 W: www.theglobal1.com