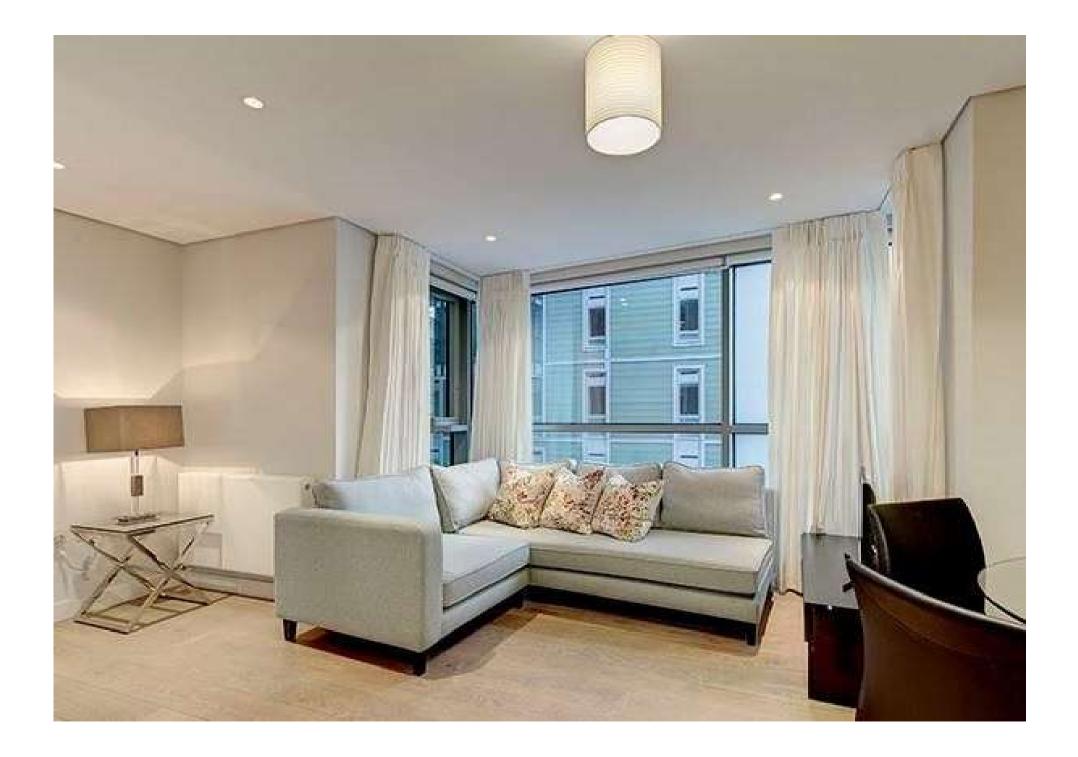

## Merchant Square, Paddington

Price £1,190 pw

This spacious interior designed three bedroom apartment is set within a modern block in the sought after Paddington Basin in W2.

This modern apartment comprises a beautiful reception room with a modern fitted open plan kitchen, three bedrooms, two bathrooms and ample storage space.