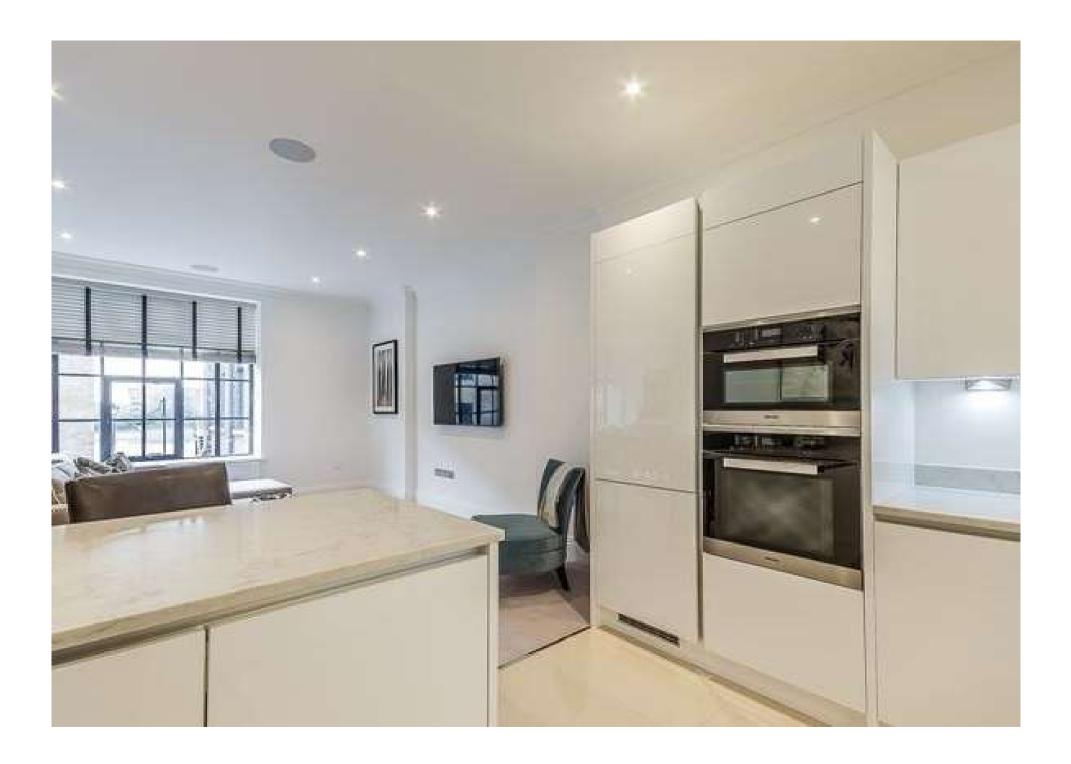

The apartment boasts a large open plan kitchen and living area, master bedroom with en suite shower room and an additional guest bathroom. The fully fitted Metris Kitchen is complete with Miele appliances including an integrated dishwasher, washer/dryer, full height fridge freezer, oven, hob and integrated extractor fan as well as a Caple wine cooler. The bathrooms comprise of full bathroom suites with underfloor heating whilst the bedrooms boast bespoke mirrored wardrobes and automatic lights which are sure to impress. Further benefits of the apartment include a Crestron audio visual system, a digital video door entry system and pre-wiring for Sky + TV.