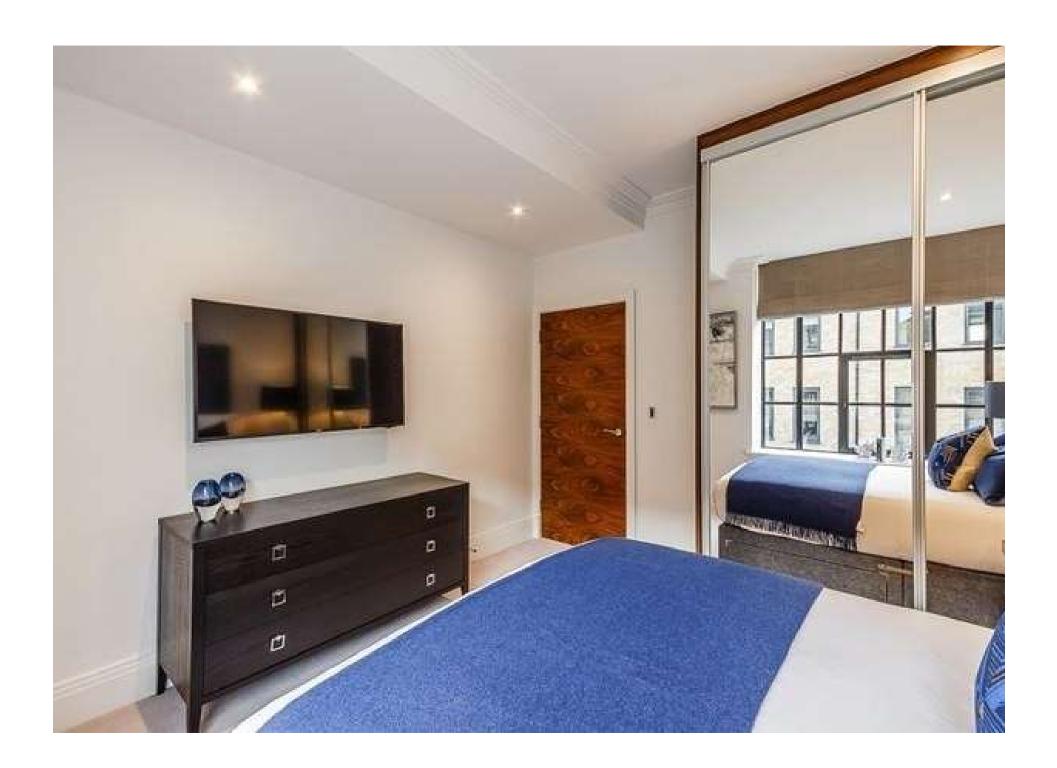

The apartment boasts a large open plan kitchen and living area, master bedroom with en suite shower room and an additional guest bathroom. The fully fitted Metris Kitchen is complete with Miele appliances including an integrated dishwasher, washer/dryer, full height fridge freezer, oven, hob and integrated extractor fan as well as a Caple wine cooler. The bathrooms comprise of full bathroom suites with underfloor heating whilst the bedrooms boast bespoke mirrored wardrobes and automatic lights which are sure to impress. Further benefits of the apartment include a Crestron audio visual system, a digital video door entry system and pre-wiring for Sky + TV.