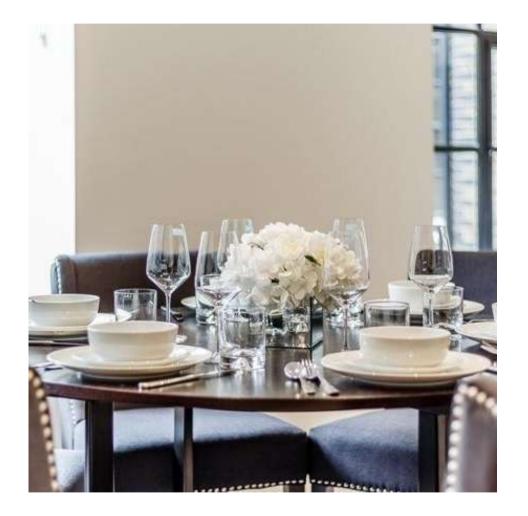

## Palace Wharf Apartment, Hammersmith

Price £1,240 pw

A stunning brand new interior designed two bedroom, two bathroom first floor apartment facing the courtyard is set within this newly converted, warehouse style, gated development on the River Thames.

The apartment boasts a large open plan kitchen and living area, master bedroom with en suite shower room and an additional guest bathroom. The fully fitted Metris Kitchen is complete with Miele appliances including an integrated dishwasher, washer/dryer, full height fridge freezer, oven, hob and integrated extractor fan as well as a Caple wine cooler. The bathrooms comprise of full bathroom suites with underfloor heating whilst the bedrooms boast bespoke mirrored wardrobes and automatic lights which are sure to impress. Further benefits of the apartment include a Crestron audio visual system, a digital video door entry system and pre-wiring for Sky + TV.