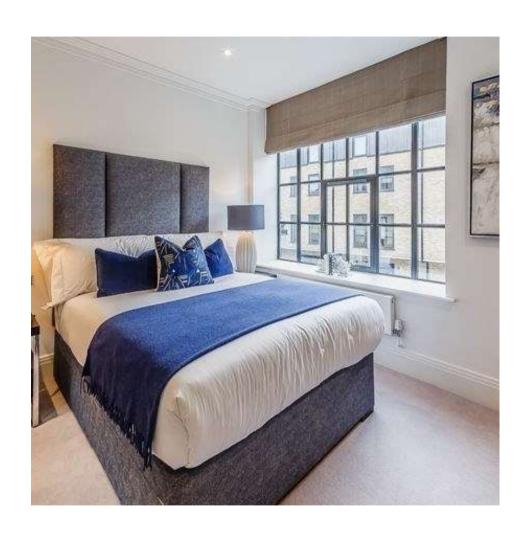

The apartment boasts a large open plan kitchen and living area, master bedroom with en suite shower room and an additional guest bathroom. The fully fitted Metris Kitchen is complete with Miele appliances including an integrated dishwasher, washer/dryer, full height fridge freezer, oven, hob and integrated extractor fan as well as a Caple wine cooler. The bathrooms comprise of full bathroom suites with underfloor heating whilst the bedrooms boast bespoke mirrored wardrobes and automatic lights which are sure to impress. Further benefits of the apartment include a Crestron audio visual system, a digital video door entry system and pre-wiring for Sky + TV.