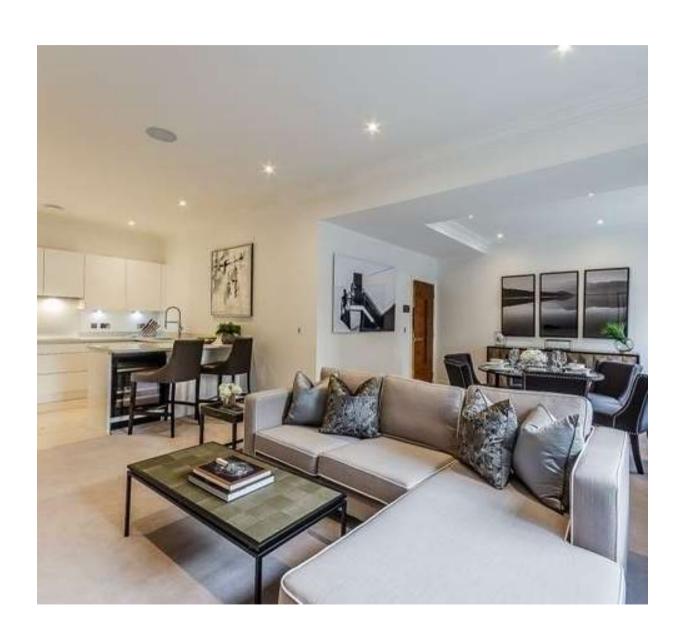

## Palace Wharf Apartment, Hammersmith

Price £1,240 pw

A stunning brand new interior designed two bedroom, two bathroom first floor apartment facing the courtyard is set within this newly converted, warehouse style, gated development on the River Thames.

The apartment boasts a large open plan kitchen and living area, master bedroom with en suite shower room and an additional guest bathroom. The fully fitted Metris Kitchen is complete with Miele appliances including an integrated dishwasher, washer/dryer, full height fridge freezer, oven, hob and integrated extractor fan as well as a Caple wine cooler. The bathrooms comprise of full bathroom suites with underfloor heating whilst the bedrooms boast bespoke mirrored wardrobes and automatic lights which are sure to impress. Further benefits of the apartment include a Crestron audio visual system, a digital video door entry system and pre-wiring for Sky + TV.