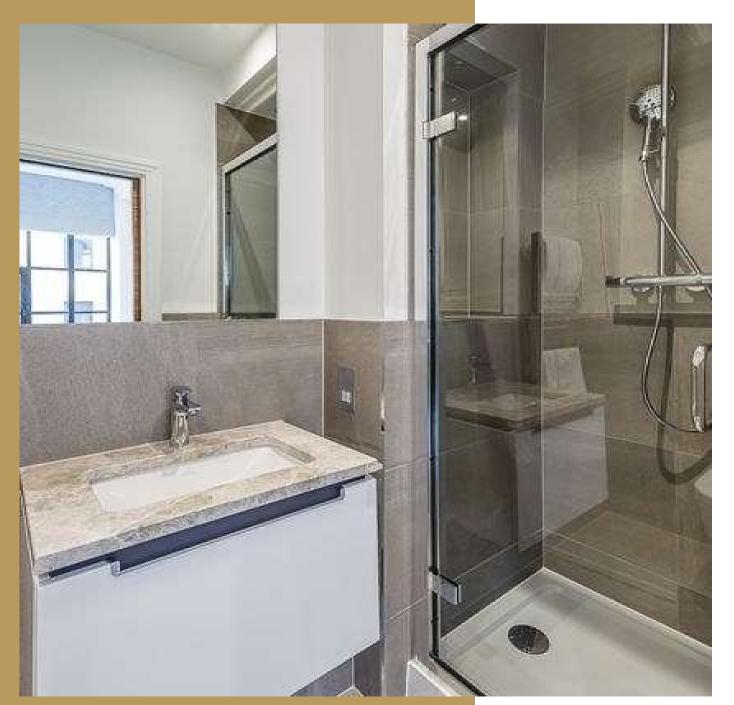

The apartment boasts a large open plan kitchen and living area, master bedroom with en suite shower room and an additional guest bathroom. The fully fitted Metris Kitchen is complete with Miele appliances including an integrated dishwasher, washer/dryer, full height fridge freezer, oven, hob and integrated extractor fan as well as a Caple wine cooler. The bathrooms comprise of full bathroom suites with underfloor heating whilst the bedrooms boast bespoke mirrored wardrobes and automatic lights which are sure to impress. Further benefits of the apartment include a Crestron audio visual system, a digital video door entry system and pre-wiring for Sky + TV.