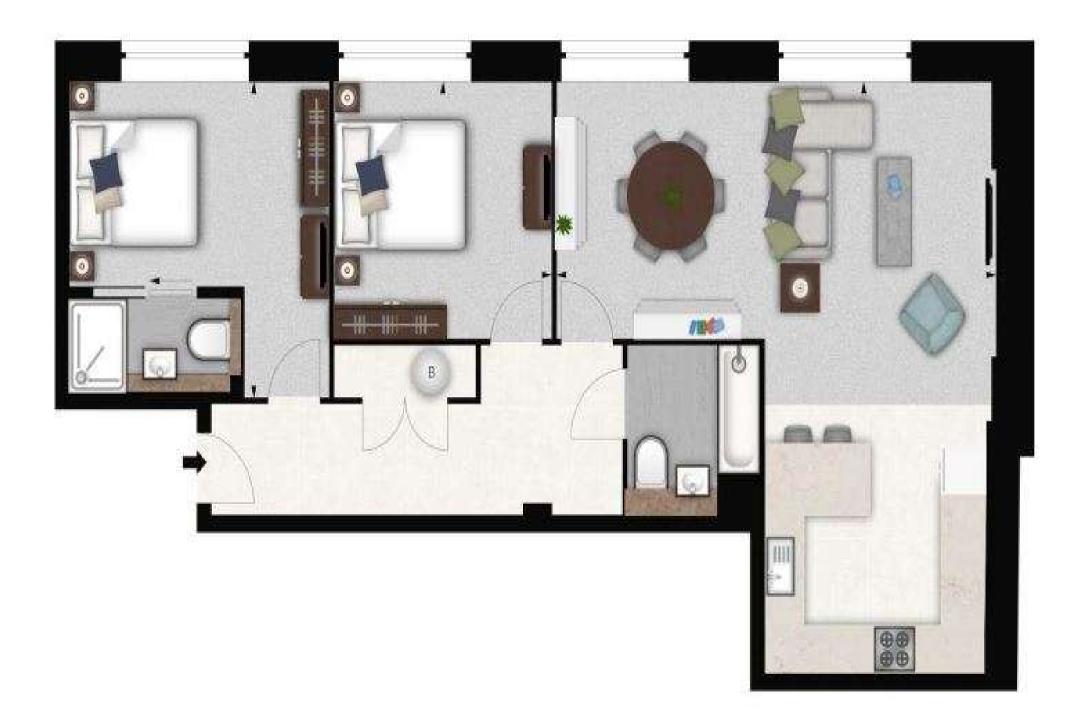

## Palace Wharf Apartment, Hammersmith

Price £1,240 pw

A stunning brand new interior designed two bedroom, two bathroom first floor apartment facing the courtyard is set within this newly converted, warehouse style, gated development on the River Thames.

The apartment boasts a large open plan kitchen and living area, master bedroom with en suite shower room and an additional guest bathroom. The fully fitted Metris Kitchen is complete with Miele appliances including an integrated dishwasher, washer/dryer, full height fridge freezer, oven, hob and integrated extractor fan as well as a Caple wine cooler. The bathrooms comprise of full bathroom suites with underfloor heating whilst the bedrooms boast bespoke mirrored wardrobes and automatic lights which are sure to impress. Further benefits of the apartment include a Crestron audio visual system, a digital video door entry system and pre-wiring for Sky + TV.

## **Features**

- 2 Bedrooms
- 2 Bathrooms
- Lift

Global 1
23 Berkeley Square
London W1J 6JE

T: +44 (0)20 3355 0191 W: www.theglobal1.com