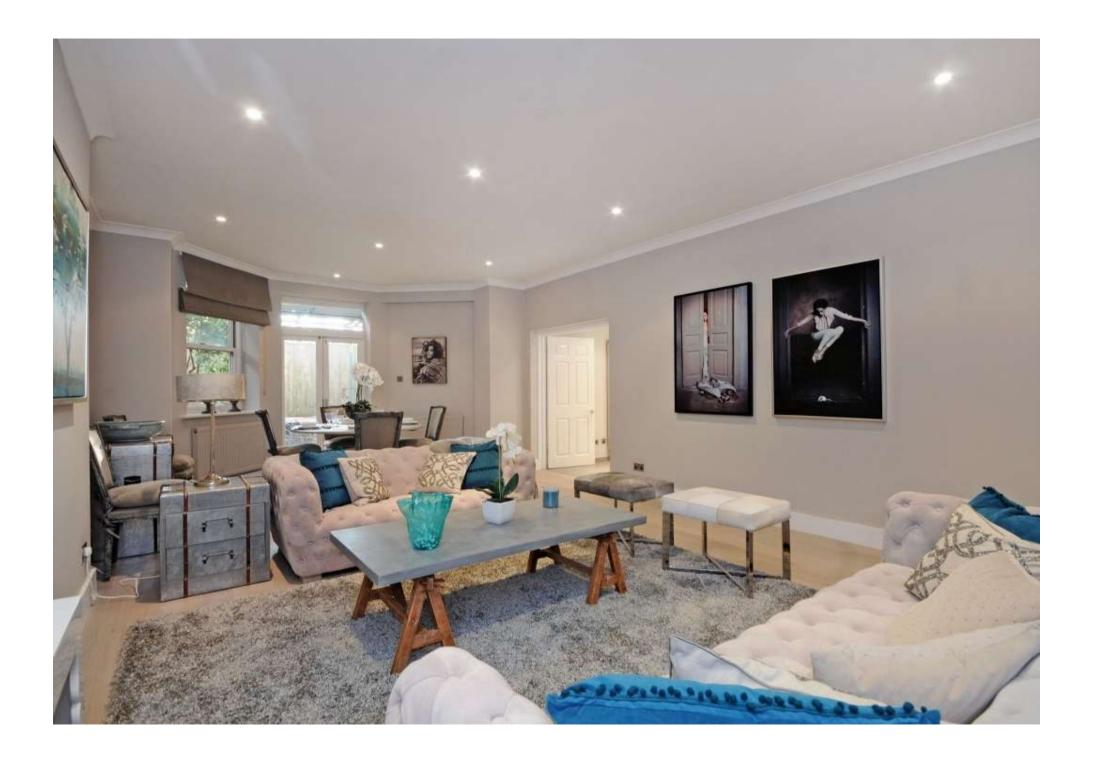

## Fitzjohns Avenue, Hampstead

Price £1,295 pw

Bright and spacious newly refurbished three bedroom garden flat now available. This property features three bedrooms, a good-size lounge, fully-fitted kitchen and two bathrooms. This property benefits from new double glazed windows with trickle vent and security locks, thermorstat control in all rooms and heated towel rails in all the bathrooms. A/C heating via ducted units in every room controlled with wireless remote. Power showers in all the bathrooms and all bathrooms are fully tiled. German kitchen with top of the range appliances including wine refrigereated and LED lighting throughout with dimmer switches.