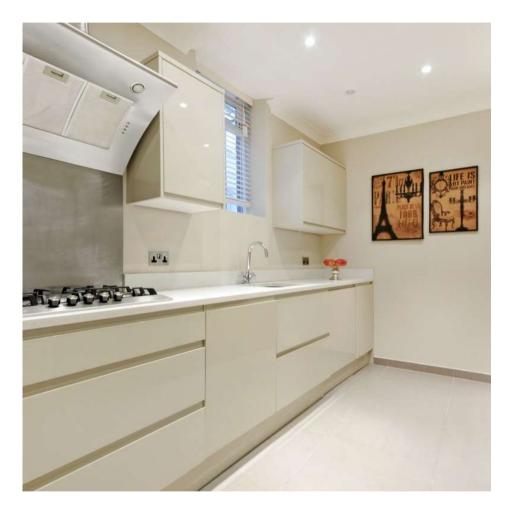

## Fitzjohns Avenue, Hampstead

Price £1,295 pw

Bright and spacious newly refurbished three bedroom garden flat now available. This property features three bedrooms, a good-size lounge, fully-fitted kitchen and two bathrooms. This property benefits from new double glazed windows with trickle vent and security locks, thermorstat control in all rooms and heated towel rails in all the bathrooms. A/C heating via ducted units in every room controlled with wireless remote. Power showers in all the bathrooms and all bathrooms are fully tiled. German kitchen with top of the range appliances including wine refrigereated and LED lighting throughout with dimmer switches.