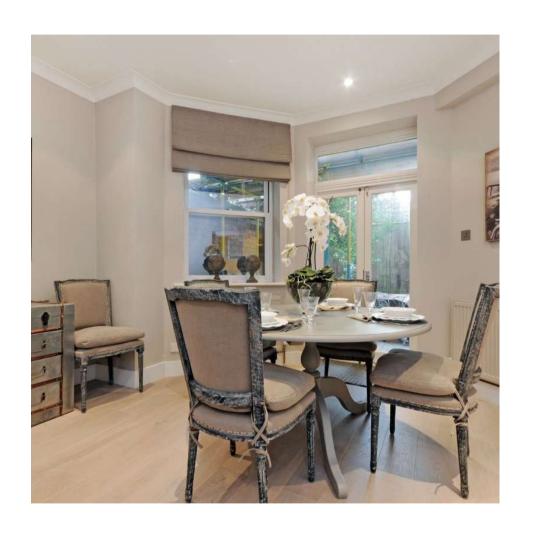

## Fitzjohns Avenue, Hampstead

Price £1,295 pw

Bright and spacious newly refurbished three bedroom garden flat now available. This property features three bedrooms, a good-size lounge, fully-fitted kitchen and two bathrooms. This property benefits from new double glazed windows with trickle vent and security locks, thermorstat control in all rooms and heated towel rails in all the bathrooms. A/C heating via ducted units in every room controlled with wireless remote. Power showers in all the bathrooms and all bathrooms are fully tiled. German kitchen with top of the range appliances including wine refrigereated and LED lighting throughout with dimmer switches.