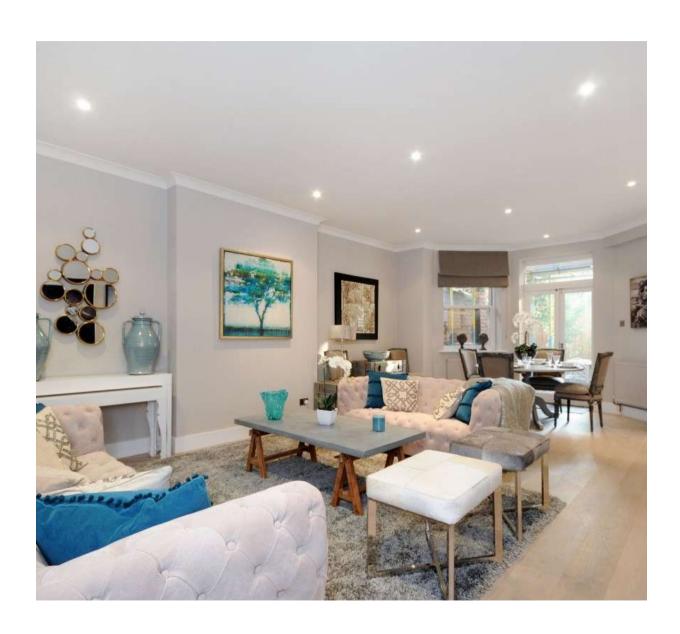

## Fitzjohns Avenue, Hampstead

Price £1,295 pw

Bright and spacious newly refurbished three bedroom garden flat now available. This property features three bedrooms, a good-size lounge, fully-fitted kitchen and two bathrooms. This property benefits from new double glazed windows with trickle vent and security locks, thermorstat control in all rooms and heated towel rails in all the bathrooms. A/C heating via ducted units in every room controlled with wireless remote. Power showers in all the bathrooms and all bathrooms are fully tiled. German kitchen with top of the range appliances including wine refrigereated and LED lighting throughout with dimmer switches.