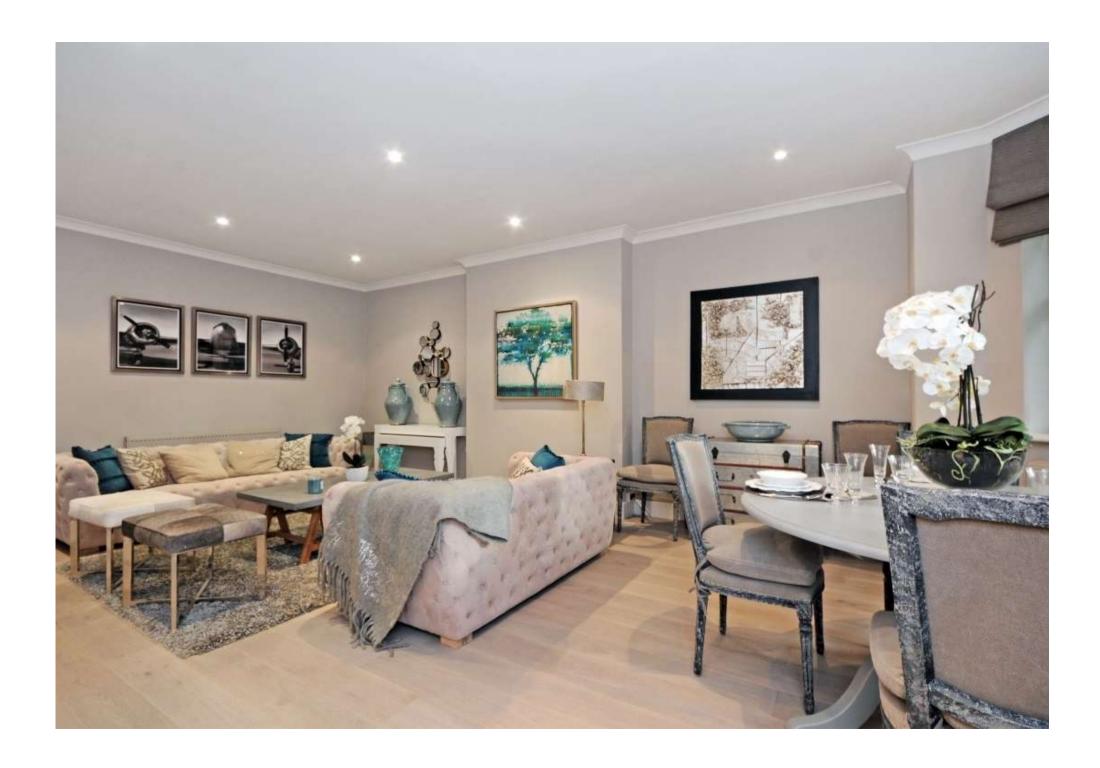

## Fitzjohns Avenue, Hampstead

Price £1,295 pw

Bright and spacious newly refurbished three bedroom garden flat now available. This property features three bedrooms, a good-size lounge, fully-fitted kitchen and two bathrooms. This property benefits from new double glazed windows with trickle vent and security locks, thermorstat control in all rooms and heated towel rails in all the bathrooms. A/C heating via ducted units in every room controlled with wireless remote. Power showers in all the bathrooms and all bathrooms are fully tiled. German kitchen with top of the range appliances including wine refrigereated and LED lighting throughout with dimmer switches.