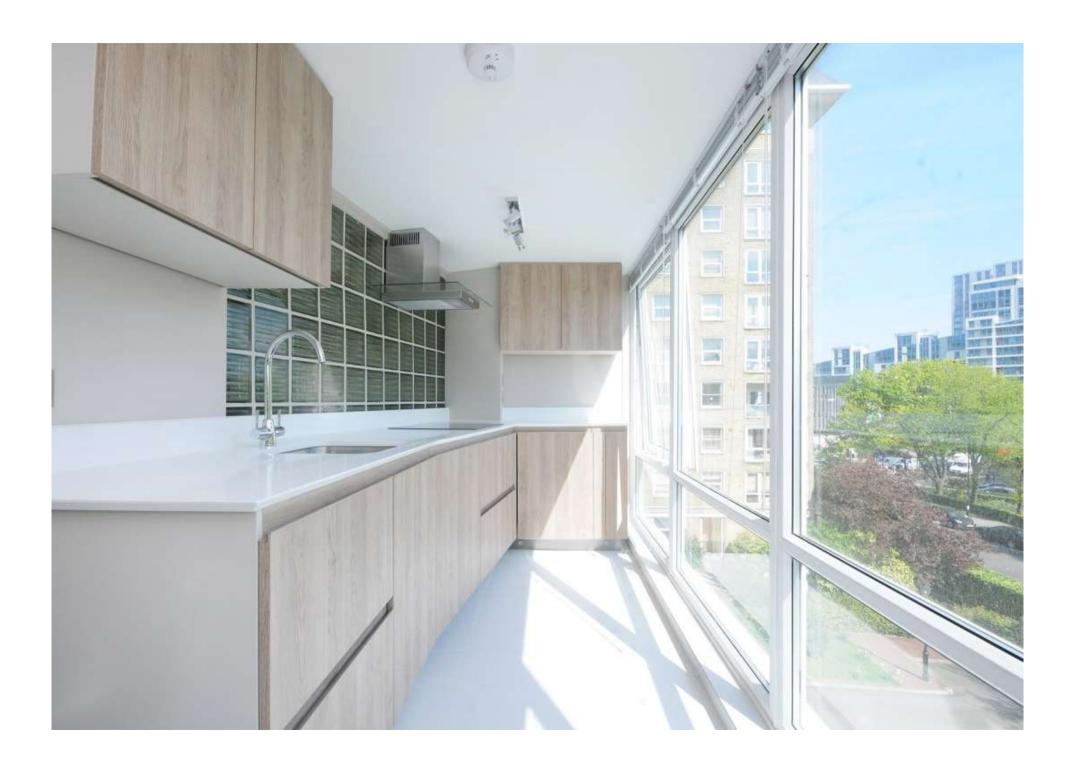

## Boydell Court, St. Johns wood

Price £1,300 pw

Boydell Court is located on the border of St John`s Wood within the London Borough of Camden in North London, and is situated a short distance to the north west of Regents Park. The property is located to the south east of the Finchley Road and is accessed from St John`s Wood Park. This newly refurbished 1,109 sq. ft. superb flat comprises of 3 bedrooms, 3 bathrooms, 1 receptions and one fully fitted German kitchen with stone Italian worktops. Set on the third floor, it further benefits from: Air conditioned Bespoke interior design Satellite (ready for Sky, sky plus and Hotbird) Double glazed windows Bosch appliances: separate washer and dryer, full fridge, separate freezer Spacious master bedroom Fitted wardrobes Wooden flooring in the bedrooms Beautiful white matte tiles in kitchen and in the reception LED efficient lights Dimmable switches Fully tiled bathrooms with multi-jet power showers.