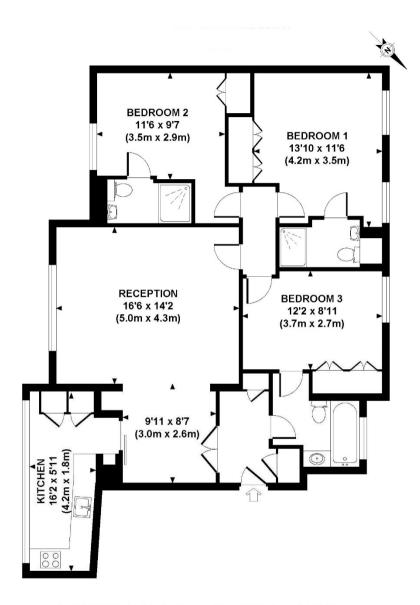

## **Features**

- 3 Bedrooms
- 3 Bathrooms
- Lift

APPROXIMATE GROSS INTERNAL AREA 1062 SQ FT / 99 SQ M

Global 1
23 Berkeley Square
London W1J 6JE

T: +44 (0)20 3355 0191 W: www.theglobal1.com