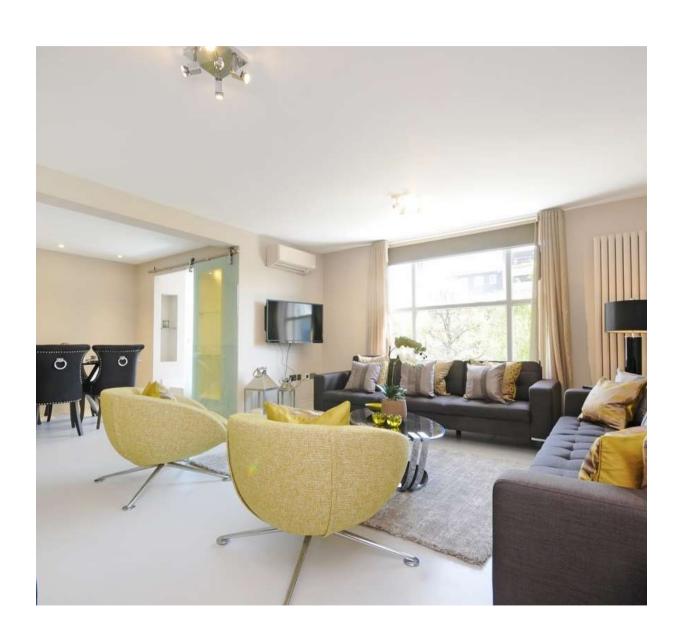

## Boydell Court, St. Johns wood

Price £1,300 pw

Boydell Court is located on the border of St John`s Wood within the London Borough of Camden in North London, and is situated a short distance to the north west of Regents Park. The property is located to the south east of the Finchley Road and is accessed from St John`s Wood Park. This newly refurbished 1,109 sq. ft. superb flat comprises of 3 bedrooms, 3 bathrooms, 1 receptions and one fully fitted German kitchen with stone Italian worktops. Set on the third floor, it further benefits from: Air conditioned Bespoke interior design Satellite (ready for Sky, sky plus and Hotbird) Double glazed windows Bosch appliances: separate washer and dryer, full fridge, separate freezer Spacious master bedroom Fitted wardrobes Wooden flooring in the bedrooms Beautiful white matte tiles in kitchen and in the reception LED efficient lights Dimmable switches Fully tiled bathrooms with multi-jet power showers.