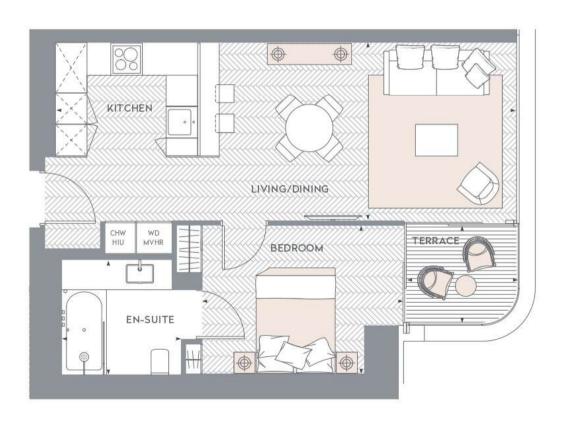

Additional Information

Square Footage: 519 sq.ft. Balcony Footage: 40 sq ft

Leasehold 987 years

Service Charge Estimated £11.85 per sq ft per annum

We have other units available in this development, kindly contact us for more information

## **Features**

- 1 Bedroom
- 1 Bathroom
- 1 Reception
- Gym
- Swimming pool/Lap pool
- Spa
- Private balconies and terraces (Check with Sales Team)
- Prime Location

 APARTMENT
 48.2m²/519ft²

 TERRACE
 3.8m²/40ft²

 Living/dining
 5.69 x 3.33m / 18'8" x 10'9"

 Kitchen
 3.11 x 3.33m / 10'2" x 10'11"

 Bedroom
 3.83 x 2.80m / 12'6" x 9'2"

 En-suite
 2.07 x 2.21m / 6'10" x 7'3"

 Terrace
 2.12 x 1.87m / 6'11" x 6'11"

Global 1
23 Berkeley Square
London W1J 6JE