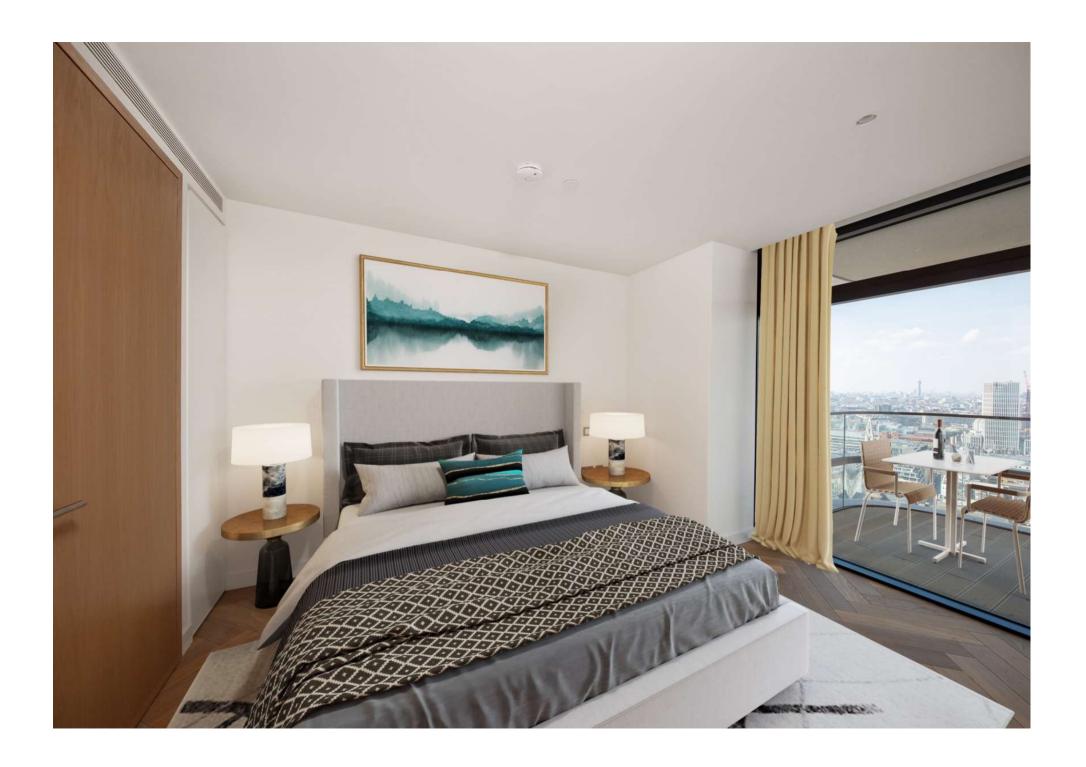

## **Features**

- 1 Bedroom
- 1 Bathroom
- 1 Reception
- Gym
- Swimming pool/Lap pool
- Spa
- Private balconies and terraces (Check with Sales Team)
- Prime Location

 APARTMENT
 48.2m²/519ft²

 TERRACE
 3.8m²/40ft²

 Living/dining
 5.69 x 3.33m / 18'8" x 10'9"

 Kitchen
 3.11 x 3.33m / 10'2" x 10'11"

 Bedroom
 3.83 x 2.80m / 12'6" x 9'2"

 En-suite
 2.07 x 2.21m / 6'10" x 7'3"

 Terrace
 2.12 x 1.87m / 6'11" x 6'11"

Global 1
23 Berkeley Square
London W1J 6JE