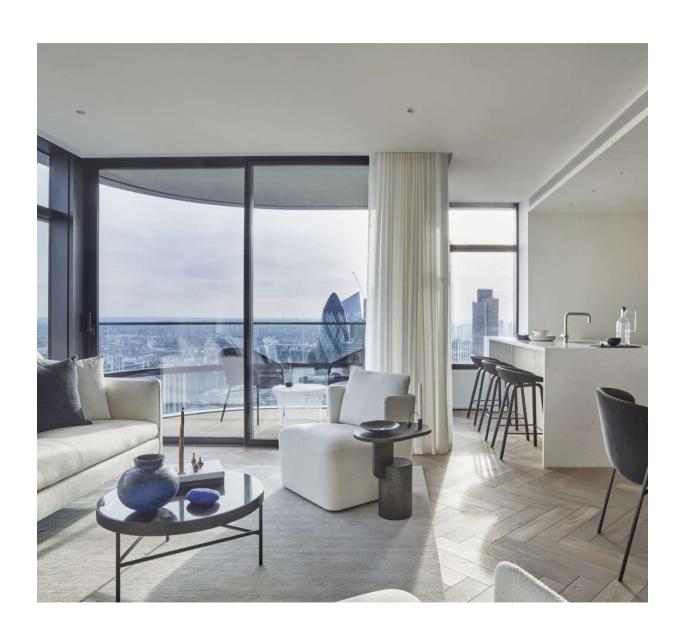

## Principal Tower, Shoreditch

Price £1,280,000

Alongside carefully crafted interiors consisting of a premium selection of one, two, and three-bedroom apartments, this stunning development also offers a 24 hour concierge service, the opportunity to acquire subterranean secure parking, lap pool, state of the art gym, spa, cinema, and residents` lounge.

## Choose Principal Tower for:

- o Exclusive luxurious apartments
- o Iconic landmark status on the London skyline
- o Access to a resident`s gym, lap pool, and spa
- o 24-hour concierge services and a residents` lounge
- o Beautifully presented interiors with high-spec fittings
- o Fabulous private balconies or terraces in many apartments
- o Prestigious location in the heart of the financial district

## **Features**

- 1 Bedroom
- 1 Bathroom
- 1 Reception
- Gym
- Swimming pool/Lap pool
- Spa
- Private balconies and terraces (Check with Sales Team)
- Prime Location

 APARTMENT
 48.2m²/519ft²

 TERRACE
 3.8m²/40ft²

 Living/dining
 5.69 x 3.33m / 18'8" x 10'9"

 Kitchen
 3.11 x 3.33m / 10'2" x 10'11"

 Bedroom
 3.83 x 2.80m / 12'6" x 9'2"

 En-suite
 2.07 x 2.21m / 6'10" x 7'3"

 Terrace
 2.12 x 1.87m / 6'11" x 6'11"

Global 1
23 Berkeley Square
London W1J 6JE