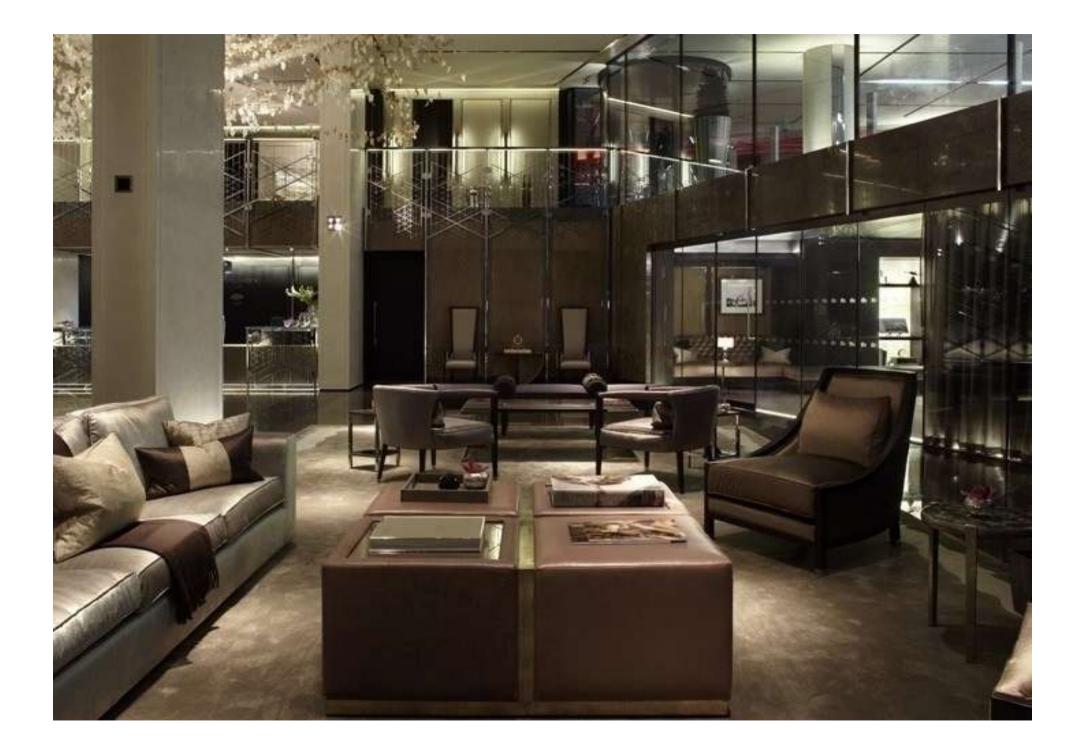

## Price £17,000,000

We are pleased to present this stunning three bedroom lateral apartment located in Knightsbridge, One Hyde Park, a prestigious and much sought-after location.

As you enter this apartment on the second floor you are greeted with an extremely modern, light and curved white hallway designed with a dark wooden background already giving a feeling of grandeur and elegance as you enter this opulent apartment.

At the end of the hallway is a very large reception area with a large balcony, this reception is a great family and entertaining space. It also has a well-proportioned kitchen which leads to the dining room which itself has its own double door entrance. To the right is another beautiful double bedroom with ample storage and an en-suite bathroom. Downstairs on the first floor comprises two bedrooms with one being the master bedroom with a dressing room, ample storage space and an en-suite with a large separate walk-in shower. On the same level is another large bedroom also with an en-suite and dressing room.