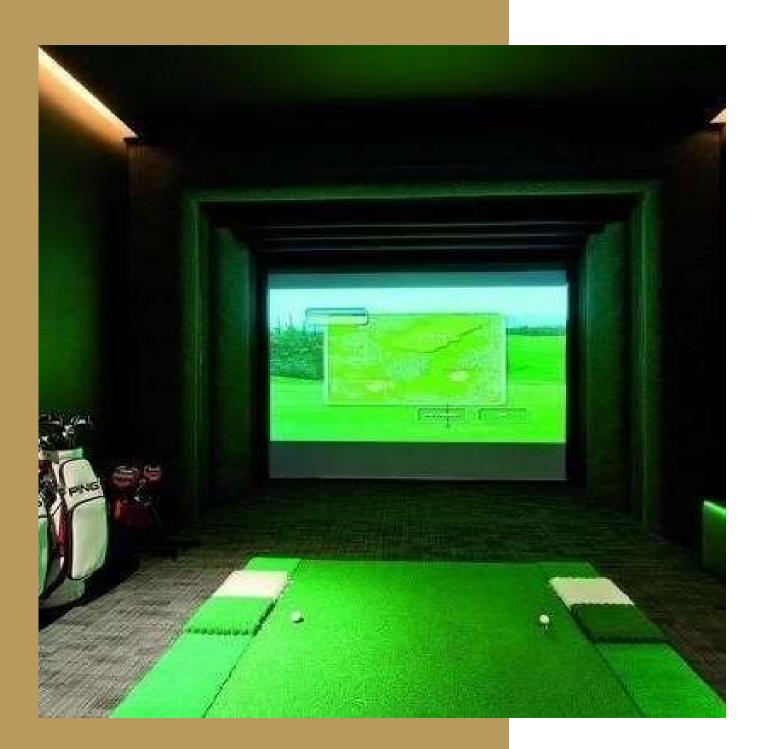

Additional benefits of this building is that it also comes with underground parking, wine cellar, storage unit and access to 24/7 concierge desk and Mandarin Oriental residents service. Furthermore, there is an exclusive on-site leisure and spa facilities at One Hyde Park which includes a private cinema, private events room for large parties, virtual experience room, squash court, gym, two private exercise studios, 21 metre ozone pool, Jacuzzi, two saunas, two steam rooms and two treatment rooms with en-suite relaxation rooms.