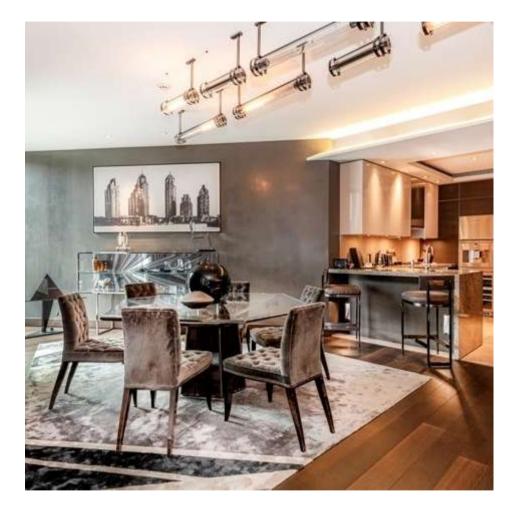

The apartment also comes with its own designated wine cellar, access to 24/7 concierge desk and Mandarin Oriental residents service. The apartment has an audio visual system and programmed lighting controls, fresh air supply, cooling and heating.