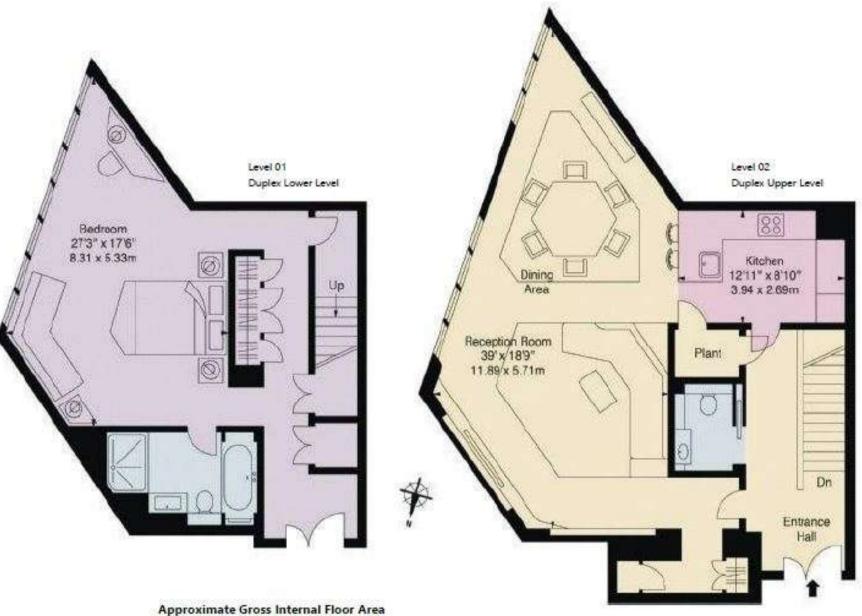

## **Features**

- 1 Bedroom
- 1 Bedroom
- 1 Living room Parking
- Lift
- Poter

Approximate Gross Internal Floor Area 145 sq m (1,571 sq ft).

This plan is for guidance only and must not be relied upon as a statement of fact. Attention is drawn to the Important Notice on the last page of the text of the Particulars