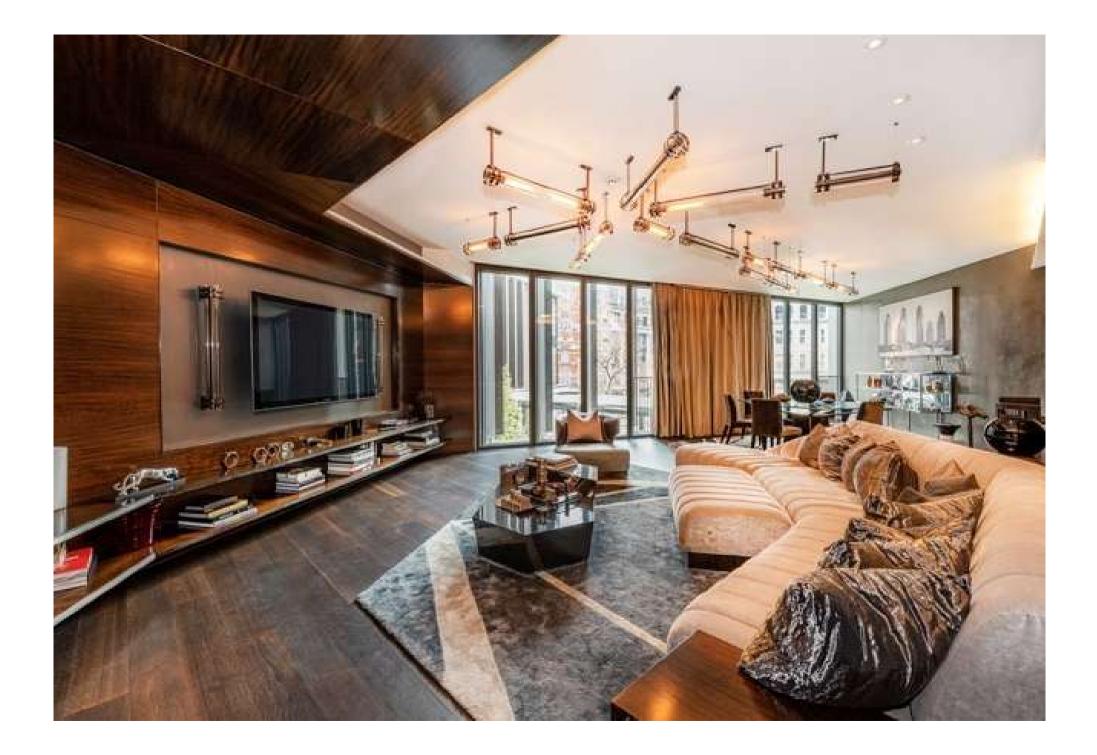

The apartment also comes with its own designated wine cellar, access to 24/7 concierge desk and Mandarin Oriental residents service. The apartment has an audio visual system and programmed lighting controls, fresh air supply, cooling and heating.