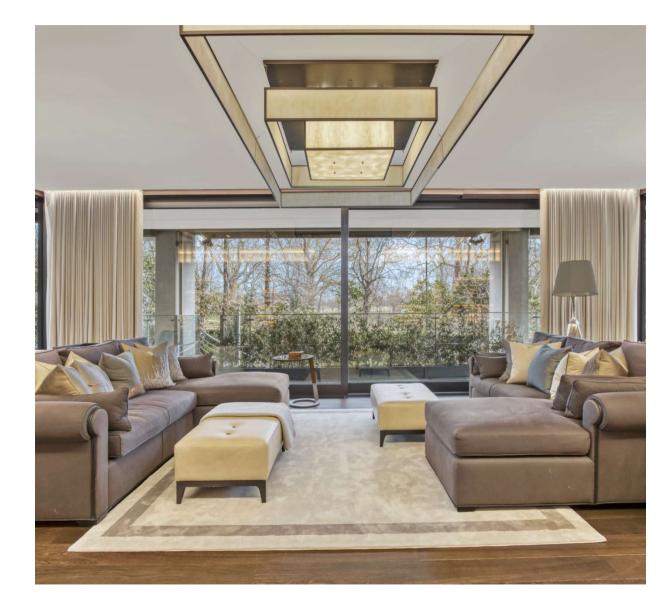

## One Hyde Park, Knightsbridge

Price £25,000 pw

An exceptional three bedroom duplex apartment to rent in this much sought after development in Knightsbridge. One Hyde Park is possibly the most exclusive address in the World. The combination of leading architects, designers, artists and the Mandarin Oriental Hotel Group ensures that One Hyde Park delivers a unique experience and service on every level. Internationally renowned interior designers Candy & Candy have designed all the communal areas including the spa and recreation facilities. The apartment also comes with its own designated wine cellar, access to 24/7 concierge desk and Mandarin Oriental residents service. The apartment has an audio visual system and programmed lighting controls, fresh air supply, cooling and heating. The exclusive on-site leisure and spa facilities at One Hyde Park include private cinema, private events room for large parties, virtual experience room, squash court, gym, two private exercise studios, 21 metre ozone pool, Jacuzzi, two saunas, two steam rooms and two treatment rooms with en suite relaxation rooms. The apartment is fully furnished and is available now for Long Let.