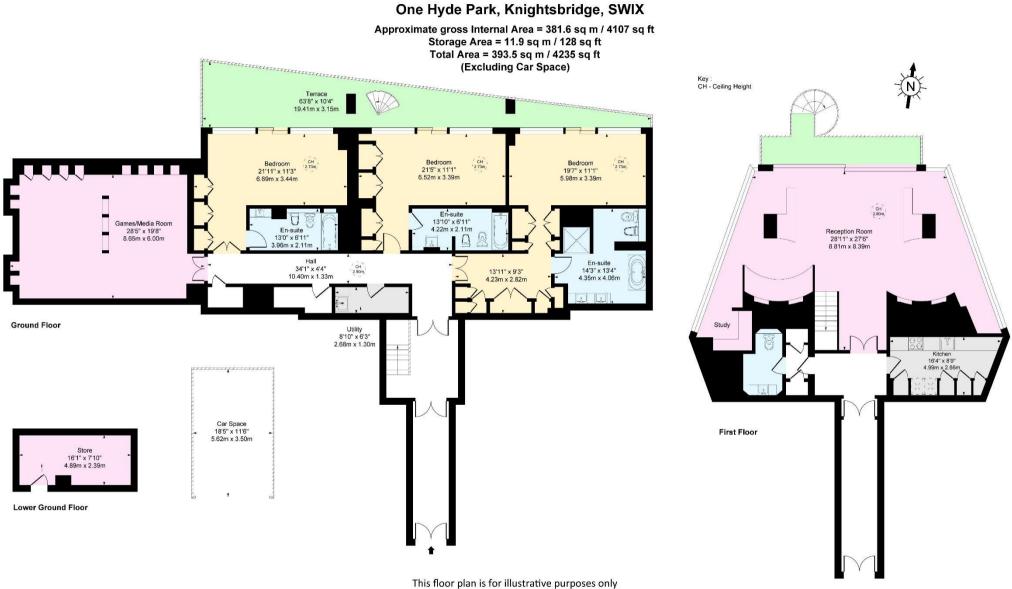

## One Hyde Park, Knightsbridge

Price £25,000 pw

An exceptional three bedroom duplex apartment to rent in this much sought after development in Knightsbridge. One Hyde Park is possibly the most exclusive address in the World. The combination of leading architects, designers, artists and the Mandarin Oriental Hotel Group ensures that One Hyde Park delivers a unique experience and service on every level. Internationally renowned interior designers Candy & Candy have designed all the communal areas including the spa and recreation facilities. The apartment also comes with its own designated wine cellar, access to 24/7 concierge desk and Mandarin Oriental residents service. The apartment has an audio visual system and programmed lighting controls, fresh air supply, cooling and heating. The exclusive on-site leisure and spa facilities at One Hyde Park include private cinema, private events room for large parties, virtual experience room, squash court, gym, two private exercise studios, 21 metre ozone pool, Jacuzzi, two saunas, two steam rooms and two treatment rooms with en suite relaxation rooms. The apartment is fully furnished and is available now for Long Let.

## **Features**

- 3 Bedrooms
- 3 Bathrooms
- Cinema room
- Gym
- Swimming pool
- Terrace
- 24/7 Concierge
- Sauna
- Jacuzzi

and must not be relied upon as a statement of fact.

Global 1 23 Berkeley Square London W1J 6JE T: +44 (0)20 3355 0191 W: www.theglobal1.com