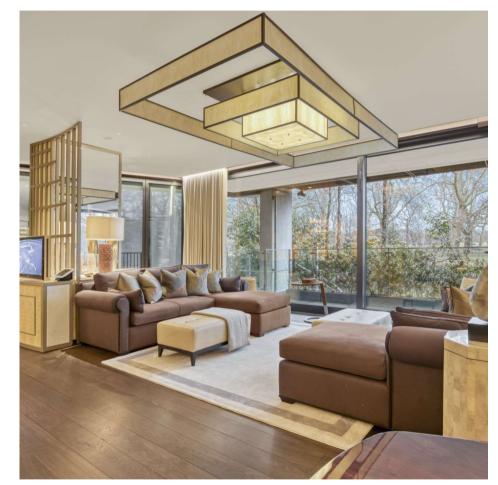

## One Hyde Park, Knightsbridge

Price £25,000 pw

An exceptional three bedroom duplex apartment to rent in this much sought after development in Knightsbridge. One Hyde Park is possibly the most exclusive address in the World. The combination of leading architects, designers, artists and the Mandarin Oriental Hotel Group ensures that One Hyde Park delivers a unique experience and service on every level. Internationally renowned interior designers Candy & Candy have designed all the communal areas including the spa and recreation facilities. The apartment also comes with its own designated wine cellar, access to 24/7 concierge desk and Mandarin Oriental residents service. The apartment has an audio visual system and programmed lighting controls, fresh air supply, cooling and heating. The exclusive on-site leisure and spa facilities at One Hyde Park include private cinema, private events room for large parties, virtual experience room, squash court, gym, two private exercise studios, 21 metre ozone pool, Jacuzzi, two saunas, two steam rooms and two treatment rooms with en suite relaxation rooms. The apartment is fully furnished and is available now for Long Let.

## **Features**

- 3 Bedrooms
- 3 Bathrooms
- Cinema room
- Gym
- Swimming pool
- Terrace
- 24/7 Concierge
- Sauna
- Jacuzzi

and must not be relied upon as a statement of fact.

Global 1 23 Berkeley Square London W1J 6JE T: +44 (0)20 3355 0191 W: www.theglobal1.com