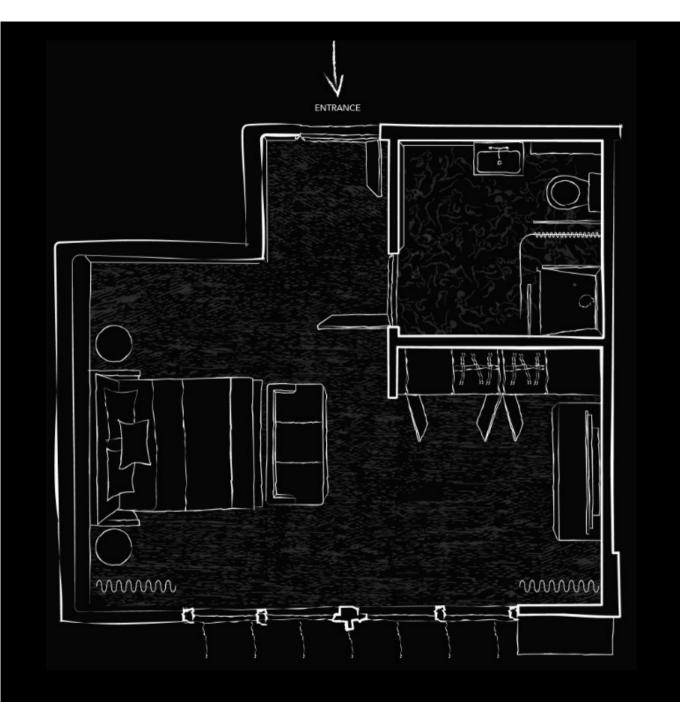

## **Features**

- 1 Bedroom
- 1 Bathroom
- 1 Living room Lift

Global 1
23 Berkeley Square
London W1J 6JE

T: +44 (0)20 3355 0191 W: www.theglobal1.com