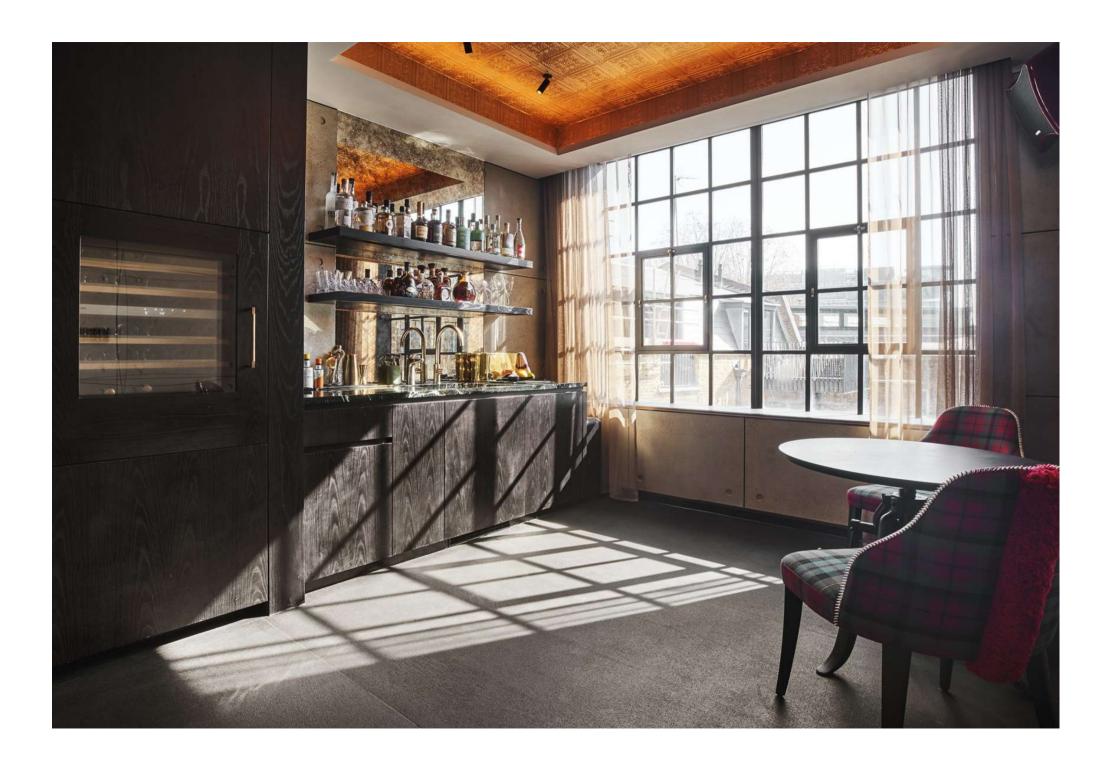

The apartment itself is modern and spacious. The bedroom looks out onto city views and is fitted with a luxurious sized bed. The bathroom is both functional and stylish, with a shower and a stand alone bathtub. Also, it is soundproof for added privacy. Additionally, the apartment comes with a kitchenette, as well as a butler service for any additional needs you may have.

Other features include wifi throughout, double glazed window. Whether you`re looking for a short term stay or long term residence, this apartment has everything you could need to make your stay in London comfortable and enjoyable.