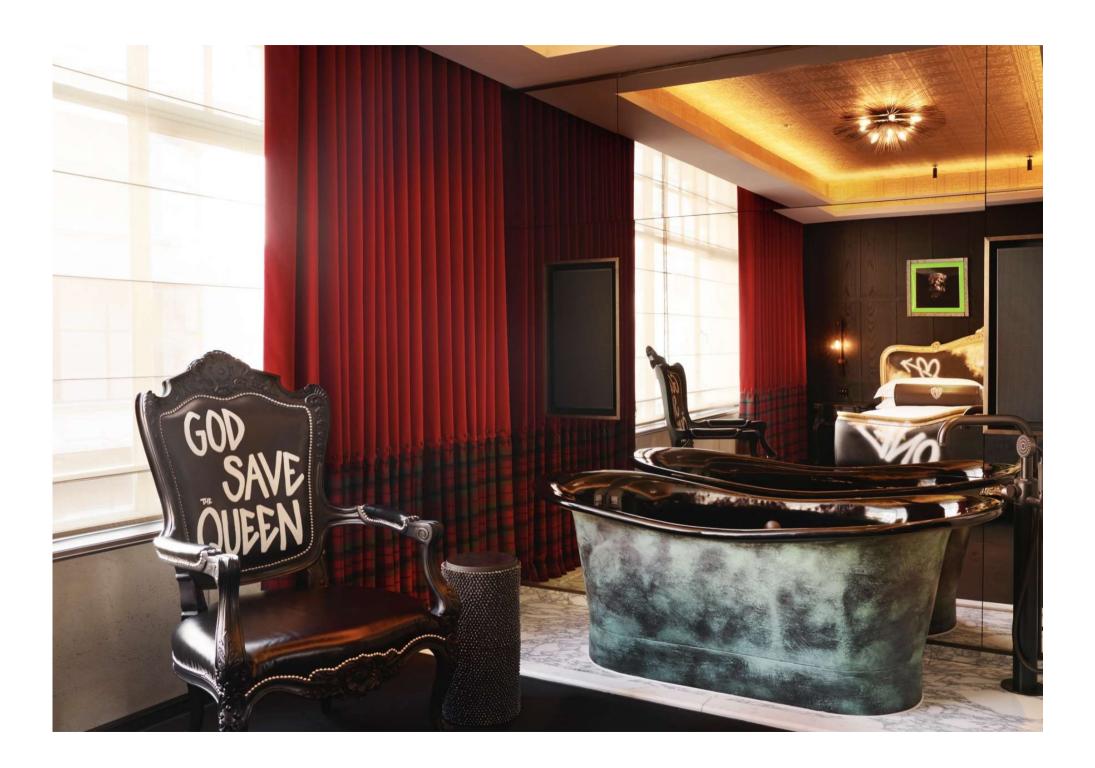

The apartment itself is modern and spacious. The bedroom looks out onto city views and is fitted with a luxurious sized bed. The bathroom is both functional and stylish, with a shower and a stand alone bathtub. Also, it is soundproof for added privacy. Additionally, the apartment comes with a kitchenette, as well as a butler service for any additional needs you may have.