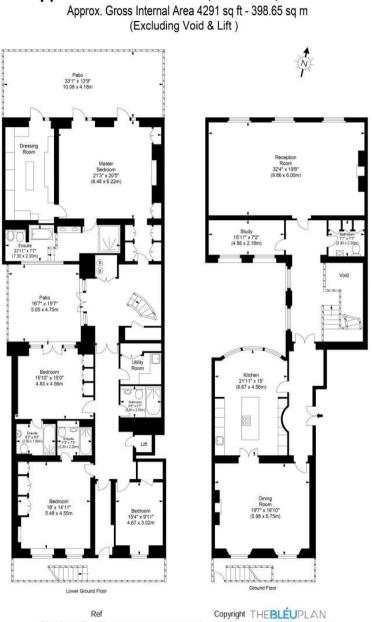

## **Features**

- 4 Bedrooms
- 4 Bathrooms
- 1 Living room

Upper Grosvenor Street, London, W1K 2NA

Ref Copyright THEBLÉUPLAN Disclaimer : Floor plan measurements are approximate and are for illustrative purposes only While we do not doubt the floor plan accuracy and completeness, you or your advisors should conduct a careful, independent investigation of the property in respect of monetary valuation