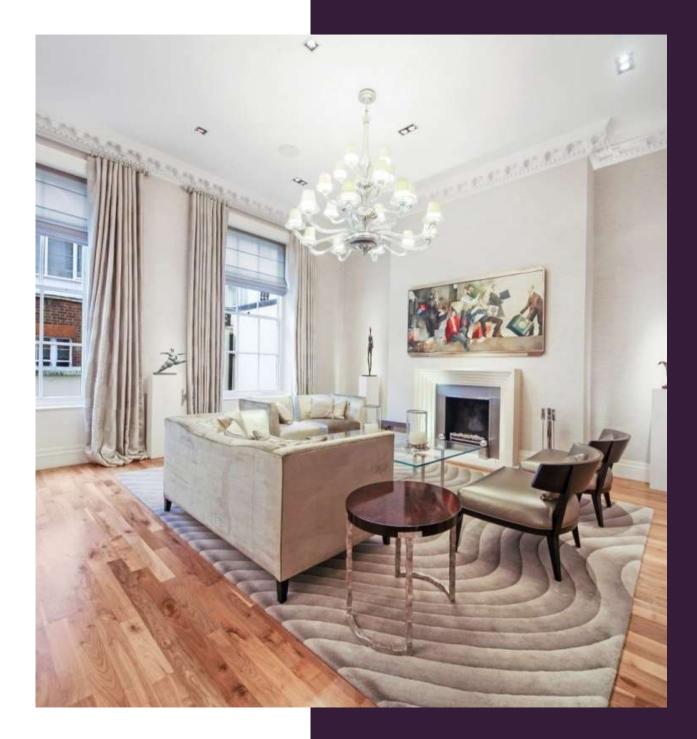

## Upper Grosvenor Street, Mayfair

Price £9,500 pw

This impressive 4 bedroom/4 bathroom duplex apartment is situated in the heart of Mayfair. Beautifully presented ground and lower ground apartment with impressive high ceilings, lift access and air conditioning throughout is well-furnished and of approximately 4,291sq. ft. The property offers a spacious living room, separate dining room, kitchen, study, master suite with en suite and dressing room, three further bedrooms, two en suites, a separate bathroom, and two patios.