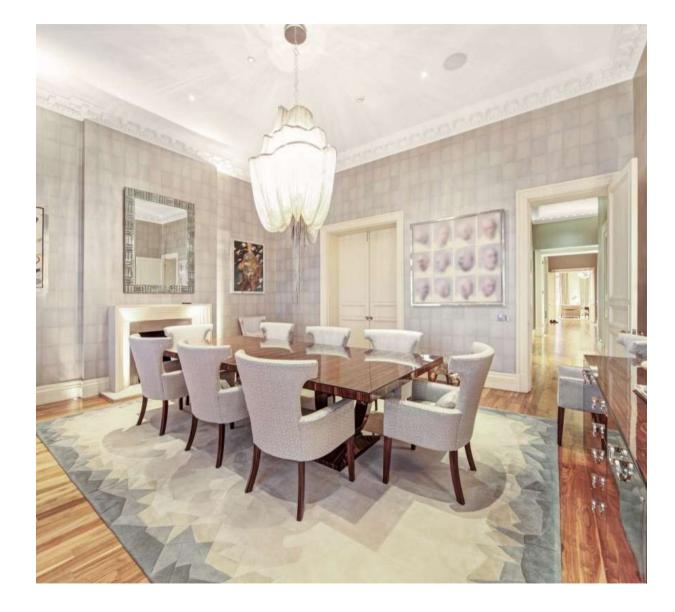

## Upper Grosvenor Street, Mayfair

Price £9,500 pw

This impressive 4 bedroom/4 bathroom duplex apartment is situated in the heart of Mayfair. Beautifully presented ground and lower ground apartment with impressive high ceilings, lift access and air conditioning throughout is well-furnished and of approximately 4,291sq. ft. The property offers a spacious living room, separate dining room, kitchen, study, master suite with en suite and dressing room, three further bedrooms, two en suites, a separate bathroom, and two patios.