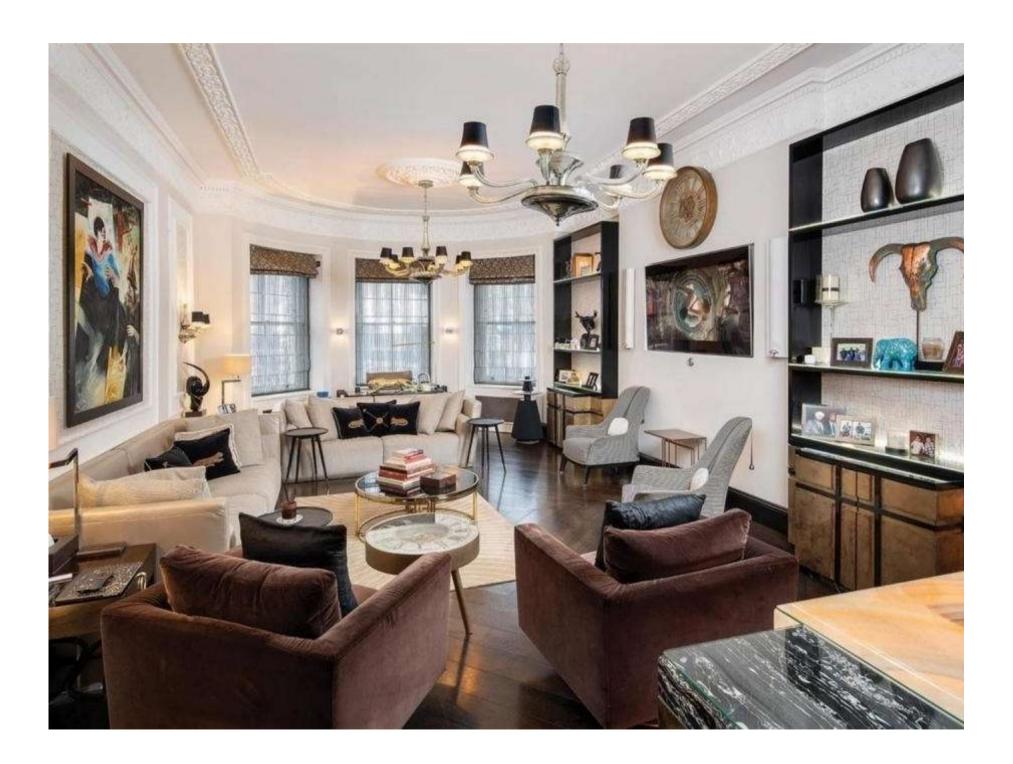

## Park Lane, Mayfair

Price £13,000 pw

Luxury Four Double Bedrooms, Five Bathrooms Duplex Apartment located in prestigious Mayfair Park Lane, with beautiful views of Hyde Park.

Situated within this beautiful modernised Georgian period property, benefitting from an Internal lift to both floors, panning 5,921 Sq Ft (550 Sq M), air conditioning, high ceilings throughout, wide open entrance hallway, two large reception rooms, dining room, separate fully Integrated designer kitchen, cloakroom, courtyard / rear garden, four double bedrooms all with en-suite bathrooms, and utility room.

Furthermore, this unique property also includes a private swimming pool, gymnasium, steam/sauna rooms, and washroom/changing room and two parking spaces.

Located on this very south after Park Lane, Mayfair, directly in front of Hyde Park, short walk to the many fine cafes, Michelin star restaurants, and wine bars of Berkeley Square and Grosvenor Square. And, close proximity to the international designer boutique department stores of Selfridges, Harvey Nichols and Harrods.

## **Features**

- 4 Bedrooms
- 5 Bathrooms
- 1 Living room