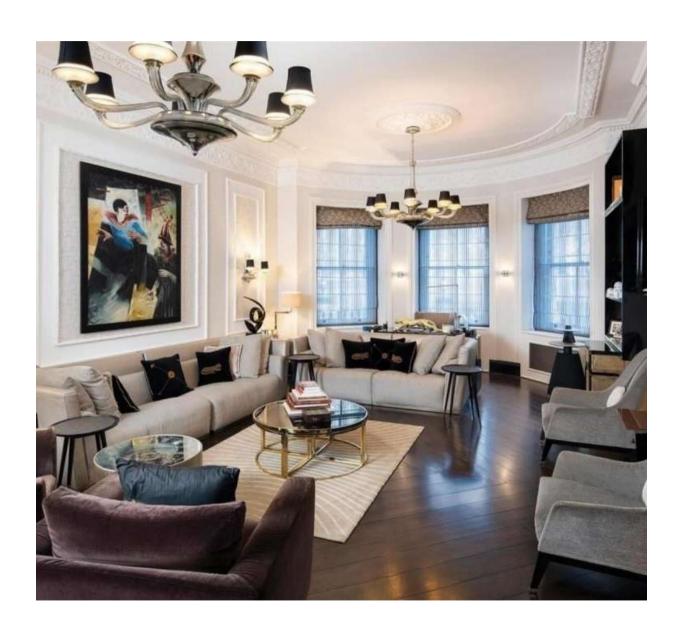

## Park Lane, Mayfair

Price £13,000 pw

Luxury Four Double Bedrooms, Five Bathrooms Duplex Apartment located in prestigious Mayfair Park Lane, with beautiful views of Hyde Park.

Situated within this beautiful modernised Georgian period property, benefitting from an Internal lift to both floors, panning 5,921 Sq Ft (550 Sq M), air conditioning, high ceilings throughout, wide open entrance hallway, two large reception rooms, dining room, separate fully Integrated designer kitchen, cloakroom, courtyard / rear garden, four double bedrooms all with en-suite bathrooms, and utility room.

Furthermore, this unique property also includes a private swimming pool, gymnasium, steam/sauna rooms, and washroom/changing room and two parking spaces.

Located on this very south after Park Lane, Mayfair, directly in front of Hyde Park, short walk to the many fine cafes, Michelin star restaurants, and wine bars of Berkeley Square and Grosvenor Square. And, close proximity to the international designer boutique department stores of Selfridges, Harvey Nichols and Harrods.

## **Features**

- 4 Bedrooms
- 5 Bathrooms
- 1 Living room