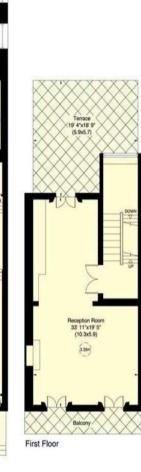

The house can be controlled via an iPad from anywhere in the world, including the security system. It is also the ONLY house in Eaton Terrace to boast a swimming pool (with a swim jet) and with a jacuzzi and steam room. The property also benefits from comfort cooling, a large terrace, a private garage, a gym, a vault, a cinema room and a climate controlled wine cellar / humidor for the connoisseur.

## **Features**

- 6 Bedrooms
- 8 Bathrooms
- 3 Receptions
- Private Garage
- Climate Controlled Wine Cellar
- Internal Garden
- Swimming pool
- Jacuzzi
- Steam room

581 Sq m (6250 Sq ft) Including Under 1.5m, Vault and Outside Storage 570 Sq m (6131 Sq ft) Excluding Under 1.5m, Vault and Outside Storage For identification only, Not to Scale