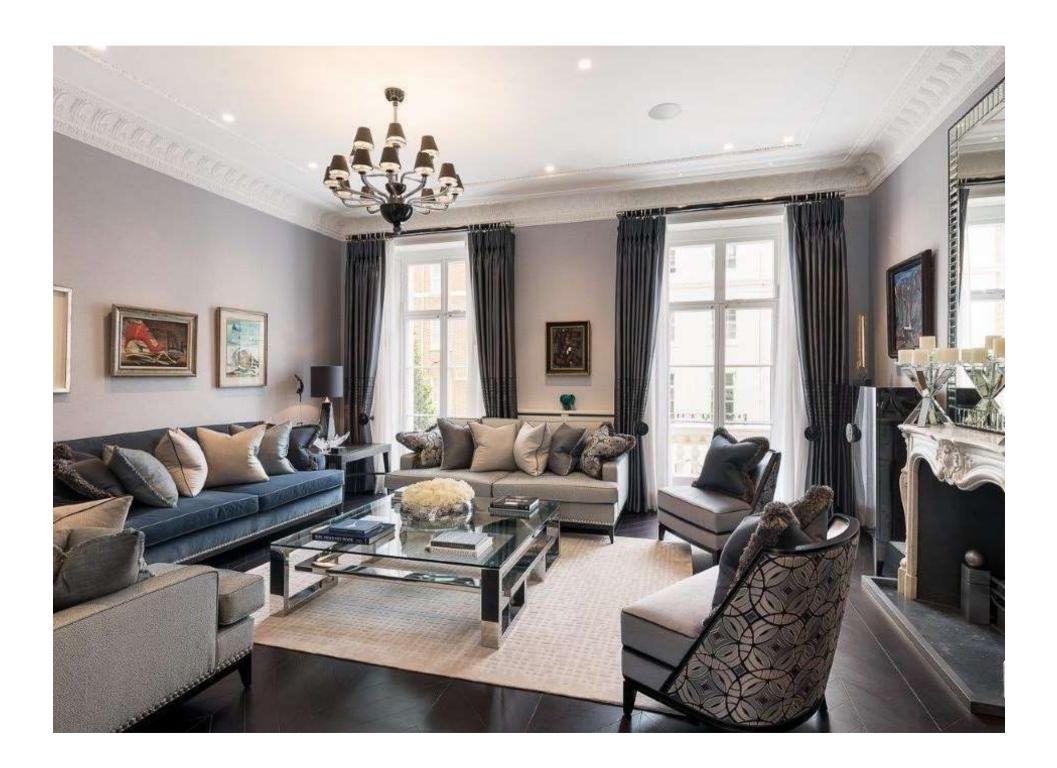

## Eaton Terrace, Belgravia

Price £23,000,000

We are privileged to offer you this beautifully redesigned internal floor area of 6,131 Sq Ft, stucco fronted family home with adjoining mews in one of Belgravia`s most peaceful locations. Words and pictures can not begin to describe how special this house is inside and out. No expense has been spared, the owners instructed world class architects and interior designers to turn their property into one of the best homes in Belgravia, of this size, available today.

For dinner parties there is a dumb waiter serving the formal dining room from the staff kitchen. One of our favourite areas in the house is the `internal garden` with it`s cascading waterfall, it will make you feel a thousand miles away from London the second you close the door behind you.