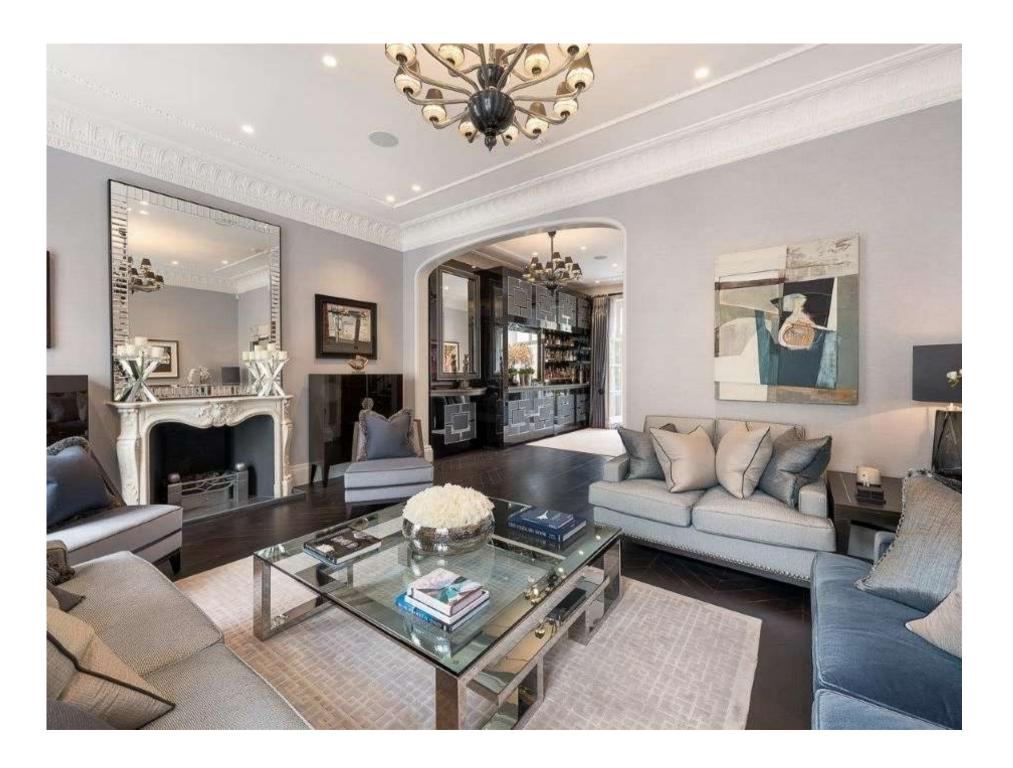

## Eaton Terrace, Belgravia

Price £23,000,000

We are privileged to offer you this beautifully redesigned internal floor area of 6,131 Sq Ft, stucco fronted family home with adjoining mews in one of Belgravia`s most peaceful locations. Words and pictures can not begin to describe how special this house is inside and out. No expense has been spared, the owners instructed world class architects and interior designers to turn their property into one of the best homes in Belgravia, of this size, available today.

For dinner parties there is a dumb waiter serving the formal dining room from the staff kitchen. One of our favourite areas in the house is the `internal garden` with it`s cascading waterfall, it will make you feel a thousand miles away from London the second you close the door behind you.