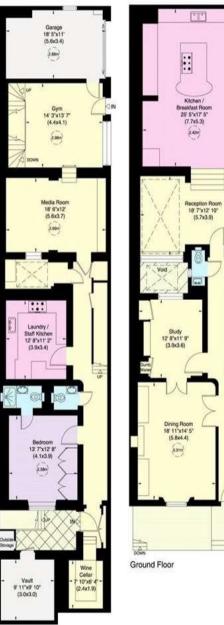

The house can be controlled via an iPad from anywhere in the world, including the security system. It is also the ONLY house in Eaton Terrace to boast a swimming pool (with a swim jet) and with a jacuzzi and steam room. The property also benefits from comfort cooling, a large terrace, a private garage, a gym, a vault, a cinema room and a climate controlled wine cellar / humidor for the connoisseur.

For dinner parties there is a dumb waiter serving the formal dining room from the staff kitchen. One of our favourite areas in the house is the `internal garden` with it`s cascading waterfall, it will make you feel a thousand miles away from London the second you close the door behind you.

## **Features**

- 6 Bedrooms
- 8 Bathrooms
- 3 Receptions
- Private Garage
- Climate Controlled Wine Cellar
- Internal Garden
- Swimming pool
- Jacuzzi
- Steam room

581 Sq m (6250 Sq ft) Including Under 1.5m, Vault and Outside Storage 570 Sq m (6131 Sq ft) Excluding Under 1.5m, Vault and Outside Storage For identification only, Not to Scale