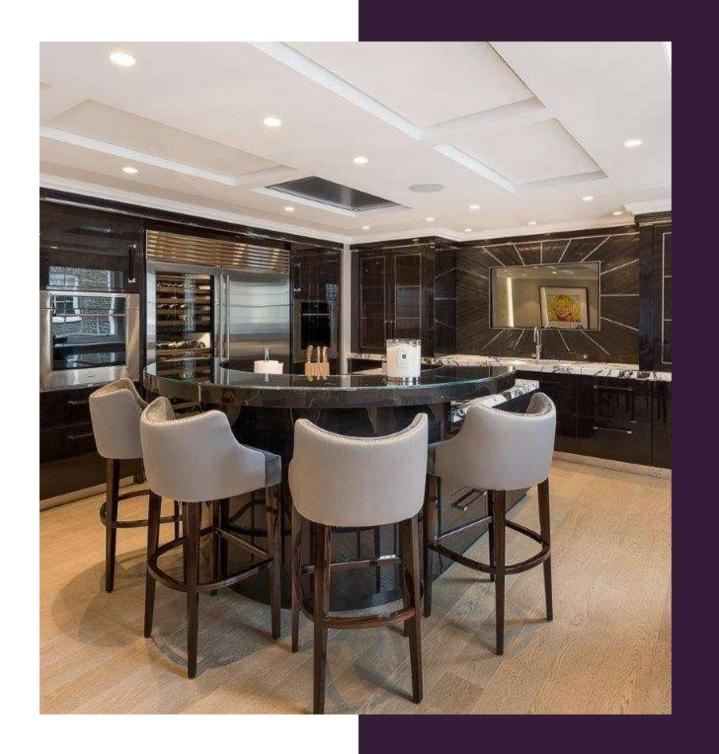

For dinner parties there is a dumb waiter serving the formal dining room from the staff kitchen. One of our favourite areas in the house is the `internal garden` with it`s cascading waterfall, it will make you feel a thousand miles away from London the second you close the door behind you.