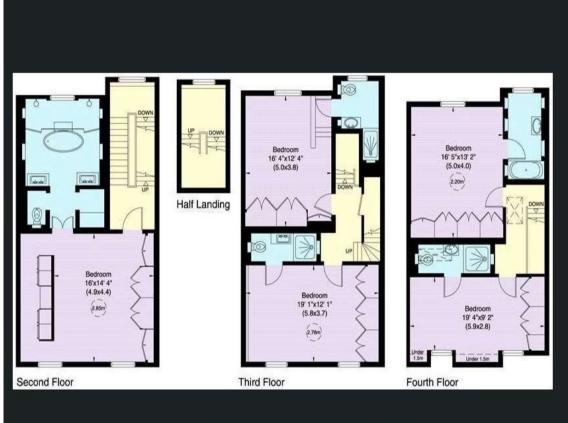

## **Features**

- 6 Bedrooms
- 8 Bathrooms
- 3 Receptions
- Private Garage
- Climate Controlled Wine Cellar
- Internal Garden
- Swimming pool
- Jacuzzi
- Steam room

581 Sq m (6250 Sq ft) Including Under 1.5m, Vault and Outside Storage 570 Sq m (6131 Sq ft) Excluding Under 1.5m, Vault and Outside Storage For identification only, Not to Scale