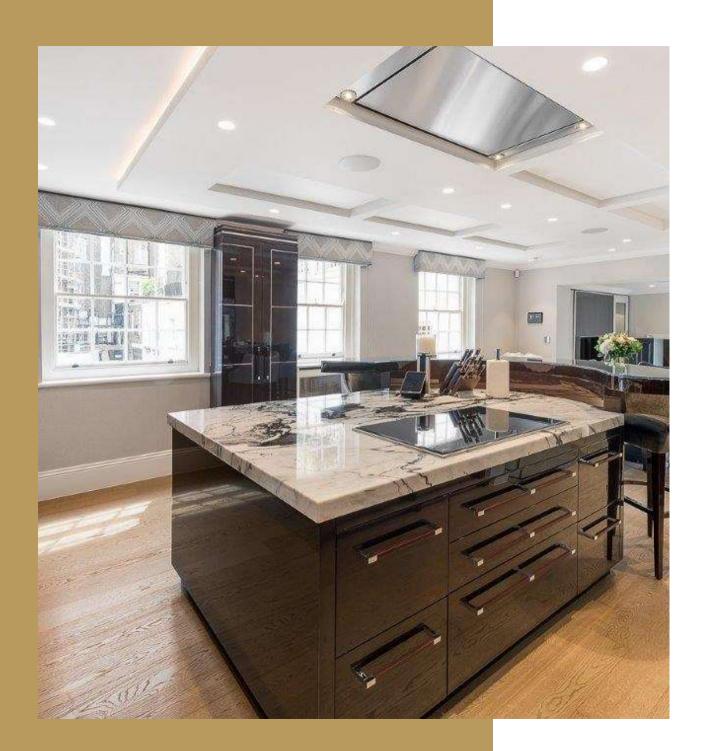

For dinner parties there is a dumb waiter serving the formal dining room from the staff kitchen. One of our favourite areas in the house is the `internal garden` with it`s cascading waterfall, it will make you feel a thousand miles away from London the second you close the door behind you.