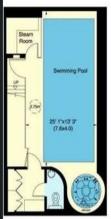

The house can be controlled via an iPad from anywhere in the world, including the security system. It is also the ONLY house in Eaton Terrace to boast a swimming pool (with a swim jet) and with a jacuzzi and steam room. The property also benefits from comfort cooling, a large terrace, a private garage, a gym, a vault, a cinema room and a climate controlled wine cellar / humidor for the connoisseur.

## **Features**

- 6 Bedrooms
- 8 Bathrooms
- 3 Receptions
- Private Garage
- Climate Controlled Wine Cellar
- Internal Garden
- Swimming pool
- Jacuzzi
- Steam room

581 Sq m (6250 Sq ft) Including Under 1.5m, Vault and Outside Storage 570 Sq m (6131 Sq ft) Excluding Under 1.5m, Vault and Outside Storage For identification only, Not to Scale

Basement

Global 1
23 Berkeley Square
London W1J 6JE

T: +44 (0)20 3355 0191 W: www.theglobal1.com