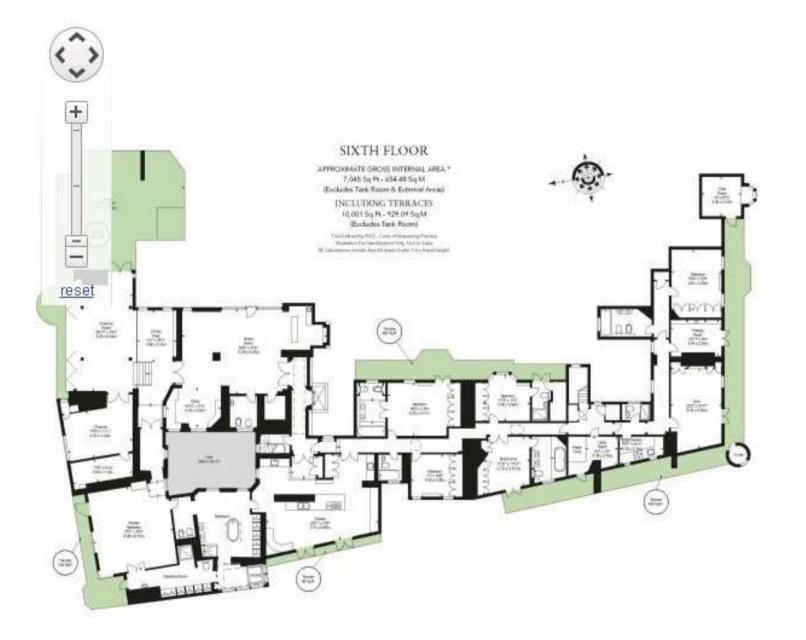

## Wellington Court, Knightsbridge

Price £20,000 pw

Outstanding six bedroom penthouse apartment with breathtaking views over the Hyde Park and The Serpentine. This widespread lavish apartment consists of 8,000 sq. ft. of alluring designs and bespoke fittings and interior.

The property benefits two spacious reception rooms, a grand fully integrated modern kitchen, state of the art dining room, eat in breakfast room, a further kitchen, Gym, treatment room, advanced media room, 5 bedrooms and 5 bathrooms, a master suite with separate `his & hers` bathroom suites and impressive terrace.

## **Features**

- 6 Bedrooms
- 5 Bathrooms
- 2 Living rooms

Global 1 23 Berkeley Square London W1J 6JE T: +44 (0)20 3355 0191 W: www.theglobal1.com