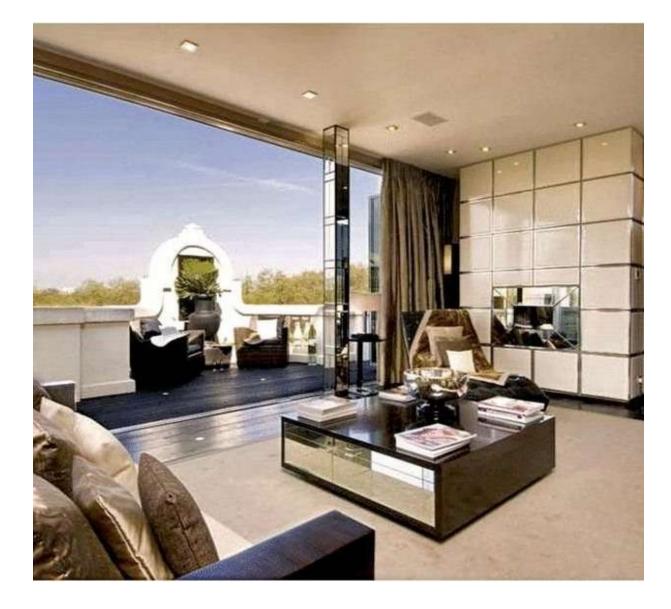

## Wellington Court, Knightsbridge

Price £20,000 pw

Outstanding six bedroom penthouse apartment with breathtaking views over the Hyde Park and The Serpentine. This widespread lavish apartment consists of 8,000 sq. ft. of alluring designs and bespoke fittings and interior.

The property benefits two spacious reception rooms, a grand fully integrated modern kitchen, state of the art dining room, eat in breakfast room, a further kitchen, Gym, treatment room, advanced media room, 5 bedrooms and 5 bathrooms, a master suite with separate `his & hers` bathroom suites and impressive terrace.